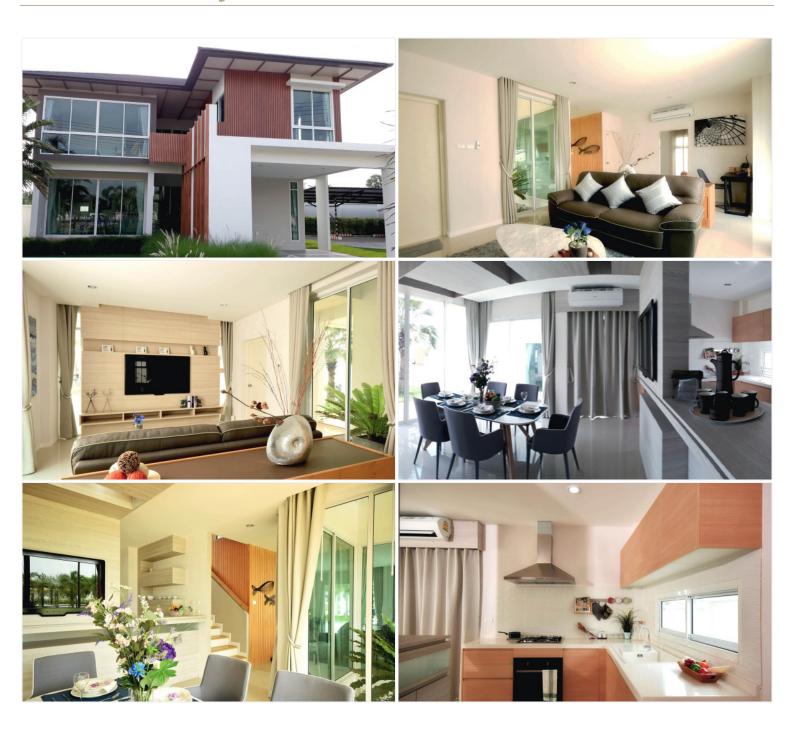

## **Property Description**

Tropical Village 2 is a modern villa located in the heart of Huai Yai close to international schools, golf courses, Bangkok highway, and temples. The surrounding area is lush with nature and the villa is very well suited for children, with a playground and park inside the village. The villas are designed with a lot of wood which further creates a tropical atmosphere.

### Photo Gallery