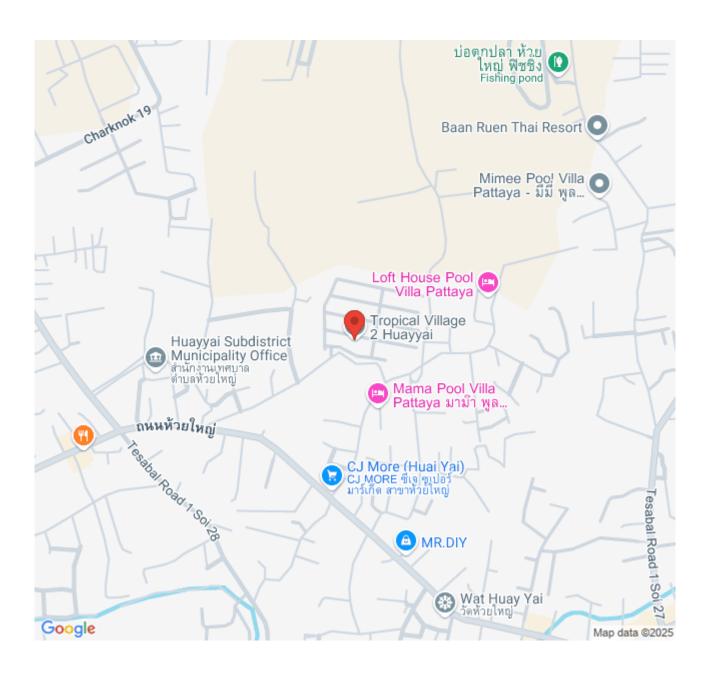

lage 2 - Lanta 3 Bed 3 Bath

Pattaya, Huay Yai, Thailand

Reference: 8012

# **\$5,520,000**









3 Bedrooms

3 Bathrooms

Villa

## **Property Description**

Tropical Village 2 is a modern villa located in the heart of Huai Yai close to international schools, golf courses, Bangkok highway, and temples. The surrounding area is lush with nature and the villa is very well suited for children, with a playground and park inside the village. The villas are designed with a lot of wood which further creates a tropical atmosphere.

### Photo Gallery





# **Property Details**

• Property Type: Villa

• Location: Pattaya, Huay Yai, Thailand

Internal Area: 243m²
Land Area: 320m²
Price: \$5,520,000

Bedrooms: 3Bathrooms: 3

#### **Property Features**

- Security
- Swimming Pool

#### Location