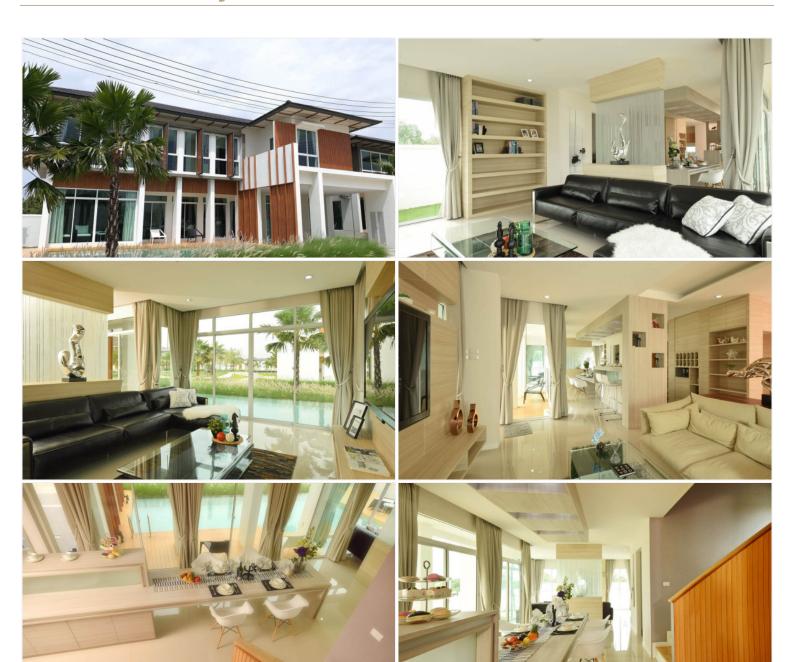

# **Tropical Village 2 - Grand Similan 3 Bed 4 Bath**

Pattaya, Huay Yai, Thailand Reference: 8010

**\$7,247,000** 



3 Bedrooms 4 Bathrooms Villa

## **Property Description**

Tropical Village 2 is a modern villa located in the heart of Huai Yai close to international schools, golf courses, Bangkok highway, and temples. The surrounding area is lush with nature and the villa is very well suited for children, with a playground and park inside the village. The villas are designed with a lot of wood which further creates a tropical atmosphere.

### Photo Gallery





# **Property Details**

• Property Type: Villa

• Location: Pattaya, Huay Yai, Thailand

Internal Area: 305m²
Land Area: 337m²
Price: \$7,247,000

Bedrooms: 3Bathrooms: 4

#### **Property Features**

Security

• Swimming Pool

#### Location