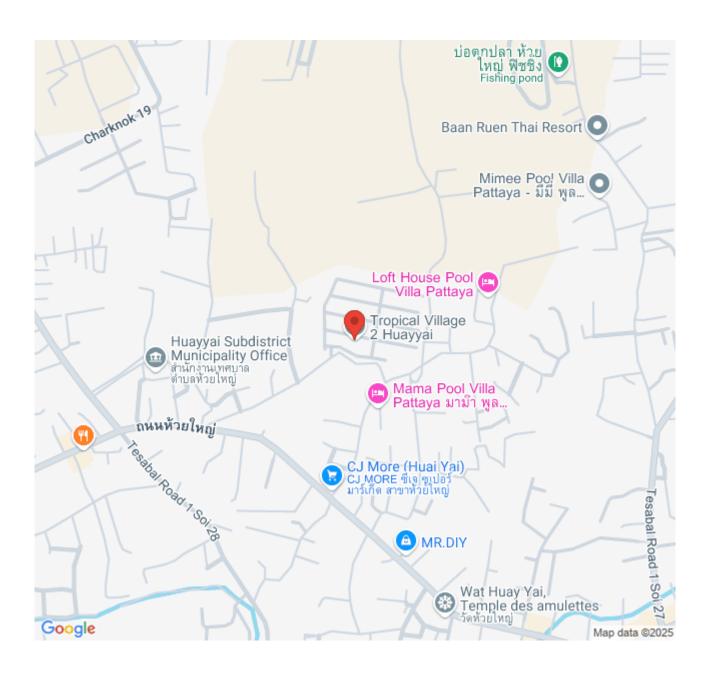

llage 2 - Grand Similan 3 Bed 4 Bath**

Pattaya, Huay Yai, Thailand Reference: 8010

**\$7,247,000** 



3 Bedrooms 4 Bathrooms Villa

## **Property Description**

Tropical Village 2 is a modern villa located in the heart of Huai Yai close to international schools, golf courses, Bangkok highway, and temples. The surrounding area is lush with nature and the villa is very well suited for children, with a playground and park inside the village. The villas are designed with a lot of wood which further creates a tropical atmosphere.

### Photo Gallery





# **Property Details**

• Property Type: Villa

• Location: Pattaya, Huay Yai, Thailand

Internal Area: 305m²
Land Area: 337m²
Price: \$7,247,000

Bedrooms: 3Bathrooms: 4

#### **Property Features**

Security

• Swimming Pool

#### Location