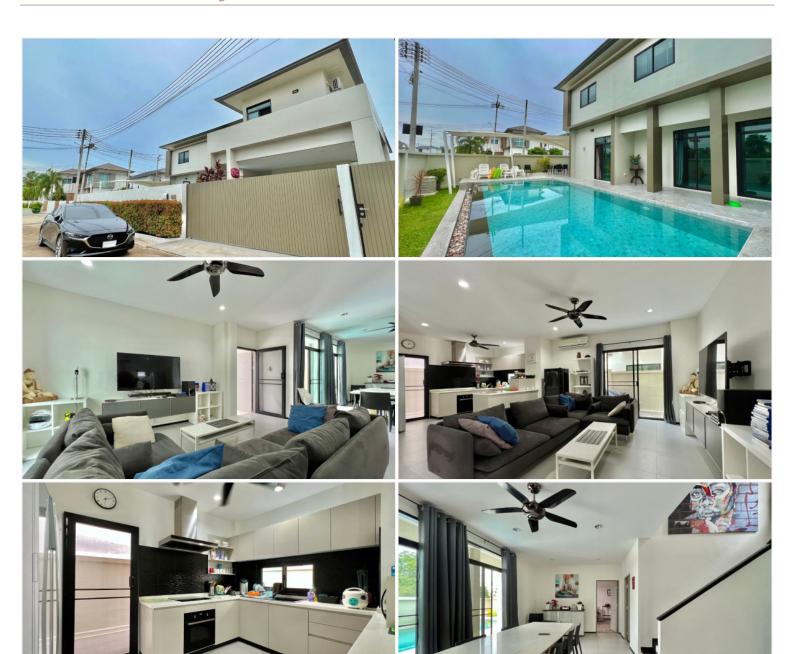

## **Property Description**

Tropical Village 2 is a modern villa located in the heart of Huai Yai close to international schools, golf courses, Bangkok highway, and temples. The surrounding area is lush with nature and the villa is very well suited for children, with a playground and park inside the village. The villas are designed with a lot of wood which further creates a tropical atmosphere. This house come with 5 bedroom 4 bathroom with private Swimming Pool.

### Photo Gallery