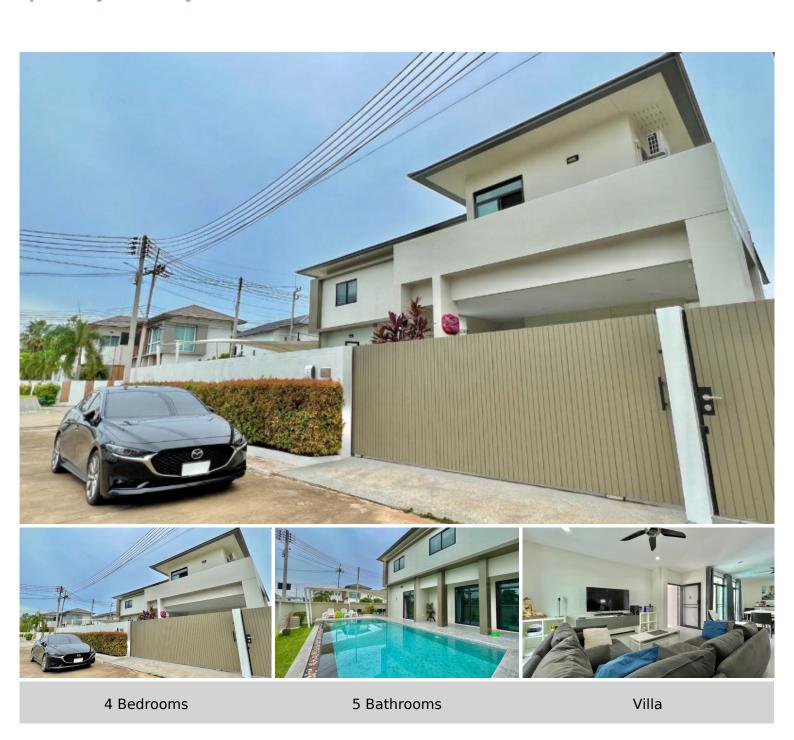

# **Tropical Village 2 - 5 Bed 4 Bath Private Pool**

Pattaya, Huay Yai, Thailand Reference: 21623

**\$12,900,000** 

## **Property Description**

Tropical Village 2 is a modern villa located in the heart of Huai Yai close to international schools, golf courses, Bangkok highway, and temples. The surrounding area is lush with nature and the villa is very well suited for children, with a playground and park inside the village. The villas are designed with a lot of wood which further creates a tropical atmosphere. This house come with 5 bedroom 4 bathroom with private Swimming Pool.

## **Property Details**

• Property Type: Villa

• Location: Pattaya, Huay Yai, Thailand

Internal Area: 297m²
Land Area: 389m²
Price: \$12,900,000

Bedrooms: 4Bathrooms: 5