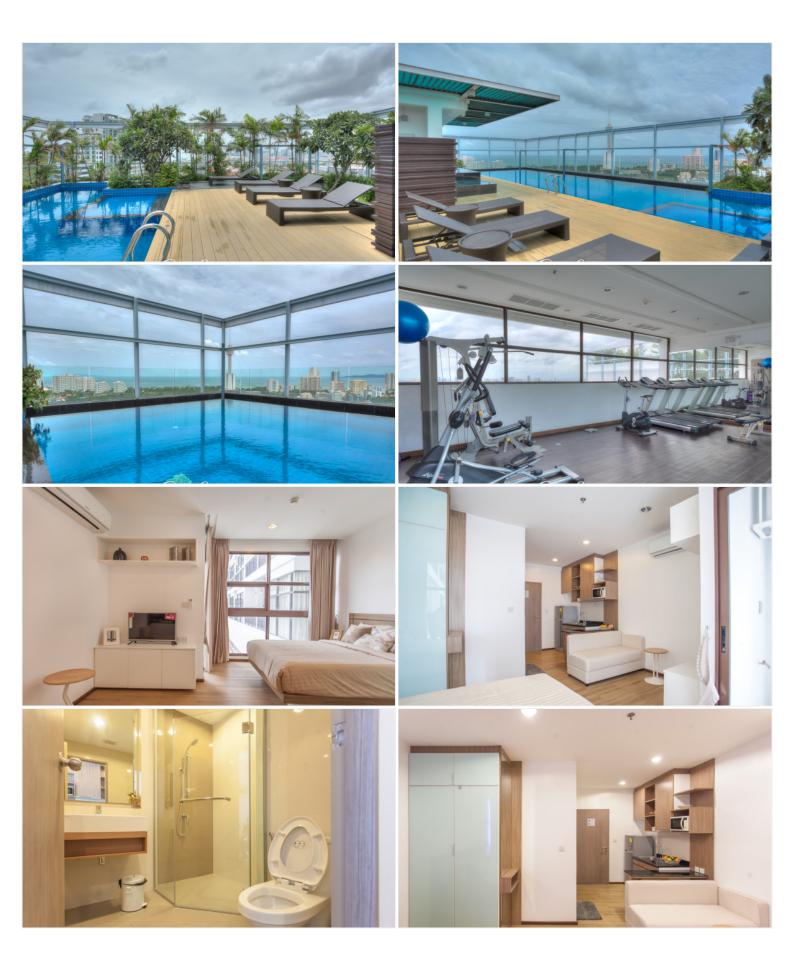

## Photo Gallery

#### **Property Features**

- Security
- Gym
- Swimming Pool
- Air Conditioning
- Balcony
- Car Park
- Electricity
- Internet
- Alarm
- Lift
- Office