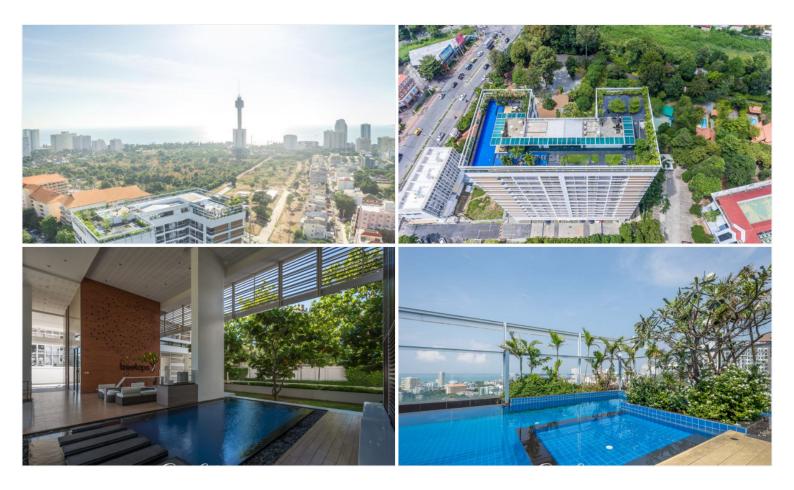

#### **Treetops - Studio S3**

Pattaya, South Pattaya, Thailand Reference: 16137

# **\$1,349,000**





1 Bedrooms

1 Bathrooms

Condo

# **Property Description**

Treetops is a mid-rise freehold condominium developed by Boutique Group, comprising 252 units across 15 floors. It is designed in a contemporary boutique style in accordance with the natural environment. The project is situated on the potential location, Thappraya Road which is easily accessible to Jomtien Beach, Pratamnak Hill, Pattaya Beach, and local attractions. The condominium represents modern living with complete facilities including a rooftop swimming pool, garden, fitness center, BBQ area, wifi, parking, and security

## Photo Gallery





### **Property Details**

- Property Type: Condo
- Location: Pattaya, South Pattaya, Thailand
- Internal Area: 24.54m<sup>2</sup>
- Land Area: 25m<sup>2</sup>
- Price: \$1,349,000
- Bedrooms: 1
- Bathrooms: 1

#### **Property Features**

- Security
- Gym
- Swimming Pool
- Air Conditioning
- Balcony
- Car Park
- Electricity
- Internet
- Alarm
- Lift
- Office

#### Location