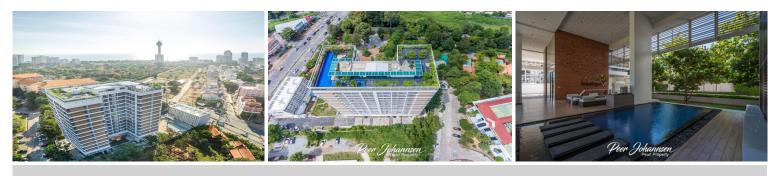

#### **Treetops - Studio S3**

Pattaya, South Pattaya, Thailand Reference: 16137

# **\$1,349,000**





1 Bedrooms

1 Bathrooms

Condo

# **Property Description**

Treetops is a mid-rise freehold condominium developed by Boutique Group, comprising 252 units across 15 floors. It is designed in a contemporary boutique style in accordance with the natural environment. The project is situated on the potential location, Thappraya Road which is easily accessible to Jomtien Beach, Pratamnak Hill, Pattaya Beach, and local attractions. The condominium represents modern living with complete facilities including a rooftop swimming pool, garden, fitness center, BBQ area, wifi, parking, and security

## Photo Gallery





### **Property Details**

- Property Type: Condo
- Location: Pattaya, South Pattaya, Thailand
- Internal Area: 24.54m<sup>2</sup>
- Land Area: 25m<sup>2</sup>
- Price: \$1,349,000
- B