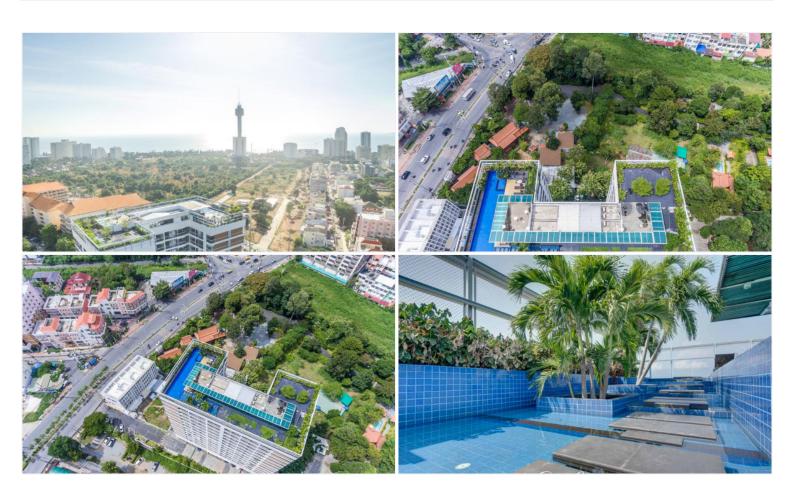

# **Property Description**

Treetops is a mid-rise freehold condominium developed by Boutique Group, comprising 252 units across 15 floors. It is designed in a contemporary boutique style in accordance with the natural environment. The project is situated on the potential location, Thappraya Road which is easily accessible to Jomtien Beach, Pratamnak Hill, Pattaya Beach, and local attractions. The condominium represents modern living with complete facilities including a rooftop swimming pool, garden, fitness center, BBQ area, wifi, parking, and security

## Photo Gallery