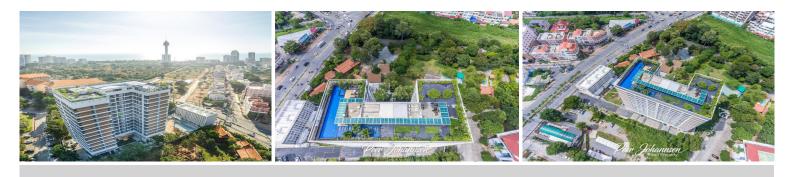

# **Property Description**

Treetops is a mid-rise freehold condominium developed by Boutique Group, comprising 252 units across 15 floors. It is designed in a contemporary boutique style in accordance with the natural environment. The project is situated on the potential location, Thappraya Road which is easily accessible to Jomtien Beach, Pratamnak Hill, Pattaya Beach, and local attractions. The condominium represents modern living with complete facilities including a rooftop swimming pool, garden, fitness center, BBQ area, wifi, parking, and security

## Photo Gallery