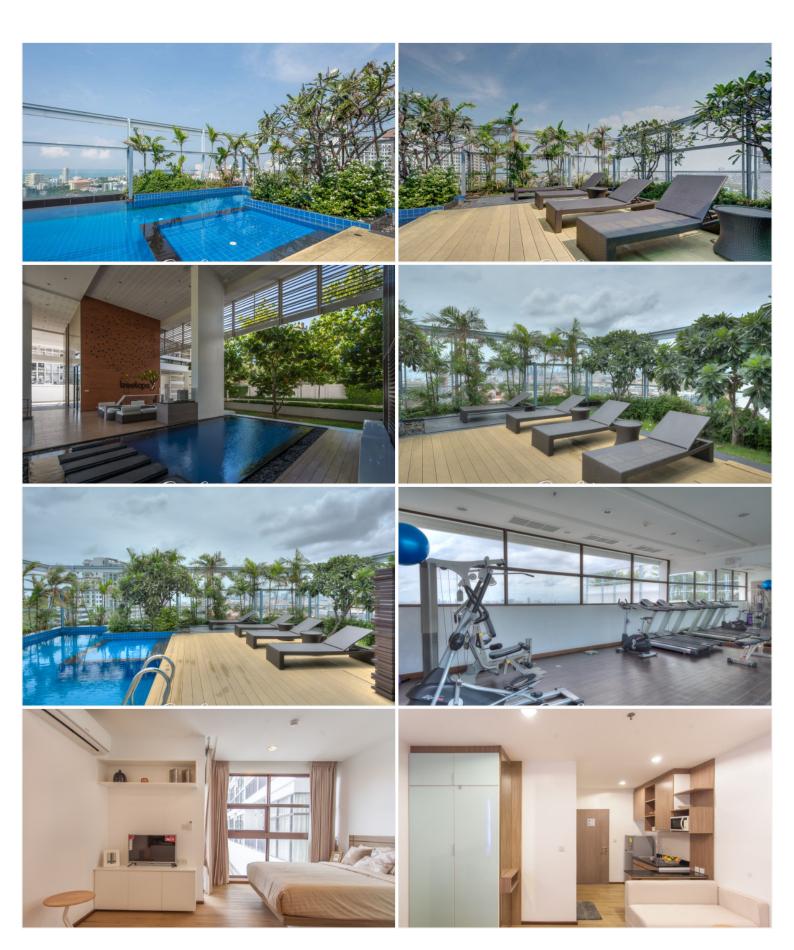

# **Property Description**

Treetops is a mid-rise freehold condominium developed by Boutique Group, comprising 252 units across 15 floors. It is designed in a contemporary boutique style in accordance with the natural environment. The project is situated on the potential location, Thappraya Road which is easily accessible to Jomtien Beach, Pratamnak Hill, Pattaya Beach, and local attractions. The condominium represents modern living with complete facilities including a rooftop swimming pool, garden, fitness center, BBQ area, wifi, parking, and security

## **Property Features**

- Security
- Gym
- Swimming Pool
- Air Conditioning
- Balcony
- Car Park
- Electricity
- Internet
- Alarm
- Lift
- Office
- Roof Garden