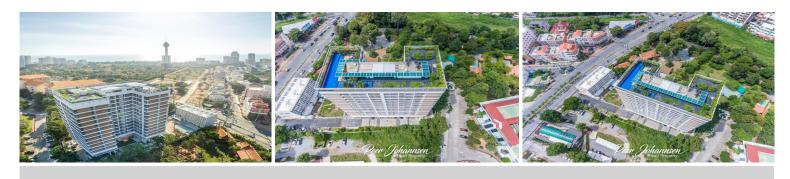

## **Property Description**

Treetops is a mid-rise freehold condominium developed by Boutique Group, comprising 252 units across 15 floors. It is designed in a contemporary boutique style in accordance with the natural environment. The project is situated on the potential location, Thappraya Road which is easily accessible to Jomtien Beach, Pratamnak Hill, Pattaya Beach, and local attractions. The condominium represents modern living with complete facilities including a rooftop swimming pool, garden, fitness center, BBQ area, wifi, parking, and security

#### Photo Gallery