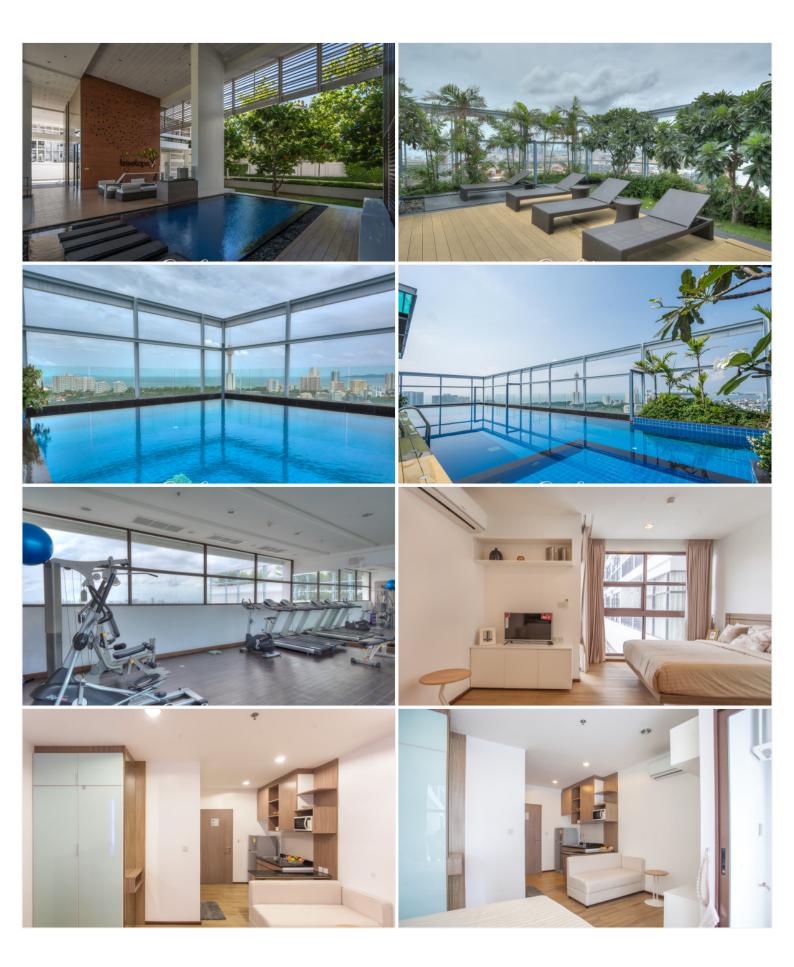

## **Property Description**

Treetops is a mid-rise freehold condominium developed by Boutique Group, comprising 252 units across 15 floors. It is designed in a contemporary boutique style in accordance with the natural environment. The project is situated on the potential location, Thappraya Road which is easily accessible to Jomtien Beach, Pratamnak Hill, Pattaya Beach, and local attractions. The condominium represents modern living with complete facilities including a rooftop swimming pool, garden, fitness center, BBQ area, wifi, parking, and security

#### Photo Gallery

### **Property Features**

- Security
- Gym
- Swimming Pool
- Air Conditioning
- Balcony
- Car Park
- Electricity
- Internet
- Alarm
- Lift
- Office
- Roof Garden