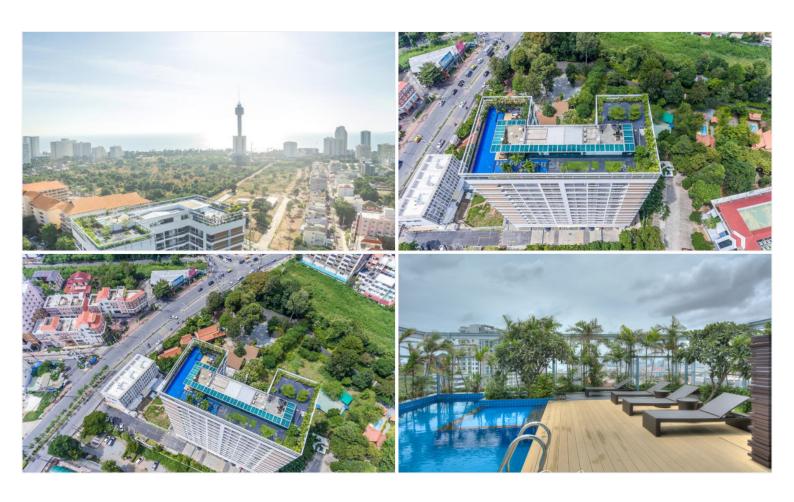

## **Property Description**

Treetops is a mid-rise freehold condominium developed by Boutique Group, comprising 252 units across 15 floors. It is designed in a contemporary boutique style in accordance with the natural environment. The project is situated on the potential location, Thappraya Road which is easily accessible to Jomtien Beach, Pratamnak Hill, Pattaya Beach, and local attractions. The condominium represents modern living with complete facilities including a rooftop swimming pool, garden, fitness center, BBQ area, wifi, parking, and security

#### Photo Gallery