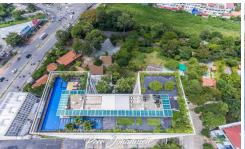

## **Property Description**

Treetops is a mid-rise freehold condominium developed by Boutique Group, comprising 252 units across 15 floors. It is designed in a contemporary boutique style in accordance with the natural environment. The project is situated on the potential location, Thappraya Road which is easily accessible to Jomtien Beach, Pratamnak Hill, Pattaya Beach, and local attractions. The condominium represents modern living with complete facilities including a rooftop swimming pool, garden, fitness center, BBQ area, wifi, parking, and security