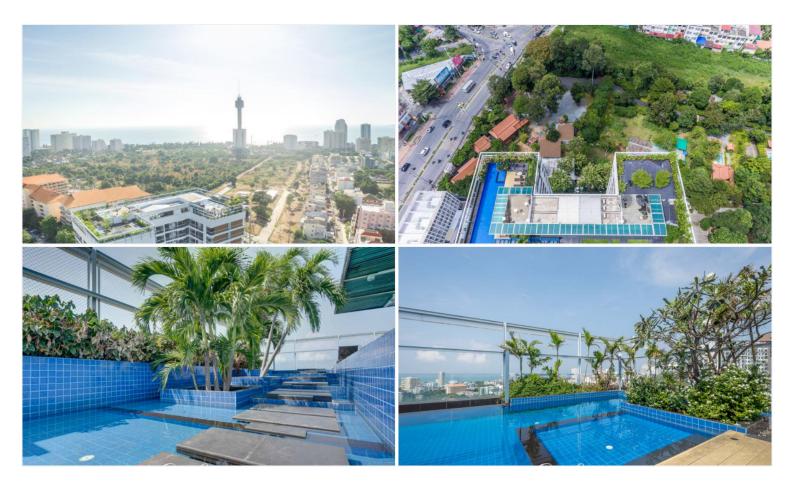

## **Property Description**

Treetops is a mid-rise freehold condominium developed by Boutique Group, comprising 252 units across 15 floors. It is designed in a contemporary boutique style in accordance with the natural environment. The project is situated on the potential location, Thappraya Road which is easily accessible to Jomtien Beach, Pratamnak Hill, Pattaya Beach, and local attractions. The condominium represents modern living with complete facilities including a rooftop swimming pool, garden, fitness center, BBQ area, wifi, parking, and security

#### Photo Gallery