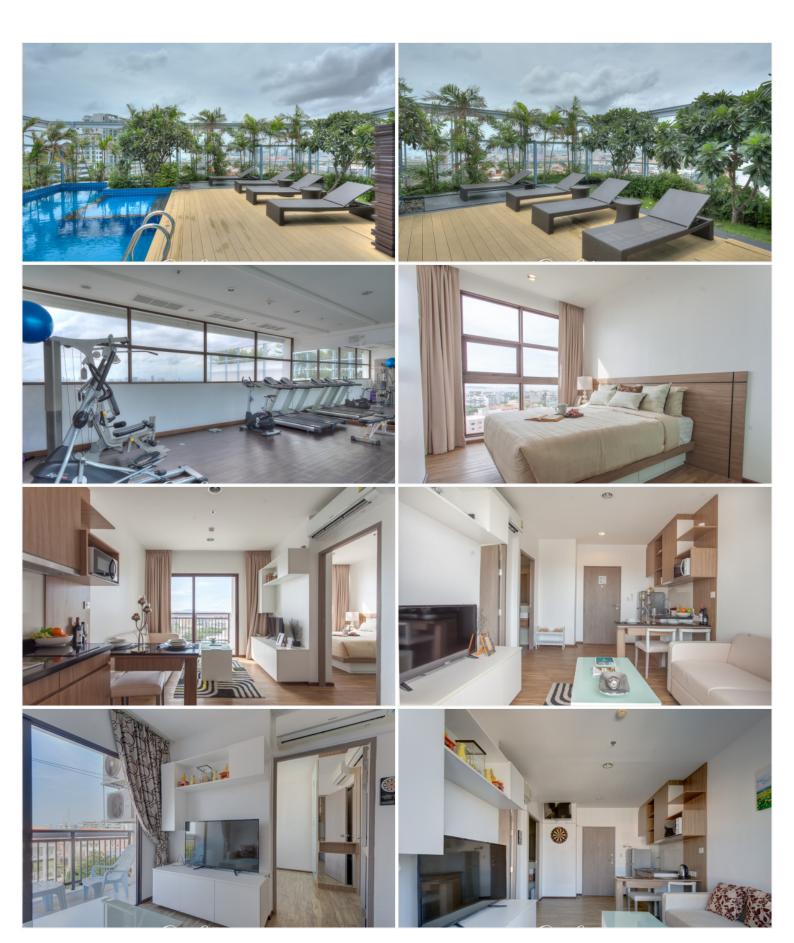

## **Property Description**

Treetops is a mid-rise freehold condominium developed by Boutique Group, comprising 252 units across 15 floors. It is designed in a contemporary boutique style in accordance with the natural environment. The project is situated on the potential location, Thappraya Road which is easily accessible to Jomtien Beach, Pratamnak Hill, Pattaya Beach, and local attractions. The condominium represents modern living with complete facilities including a rooftop swimming pool, garden, fitness center, BBQ area, wifi, parking, and security

#### Photo Gallery

### **Property Features**

- Security
- Gym
- Swimming Pool
- Air Conditioning
- Balcony
- Car Park
- Electricity
- Internet
- Alarm
- Lift
- Office