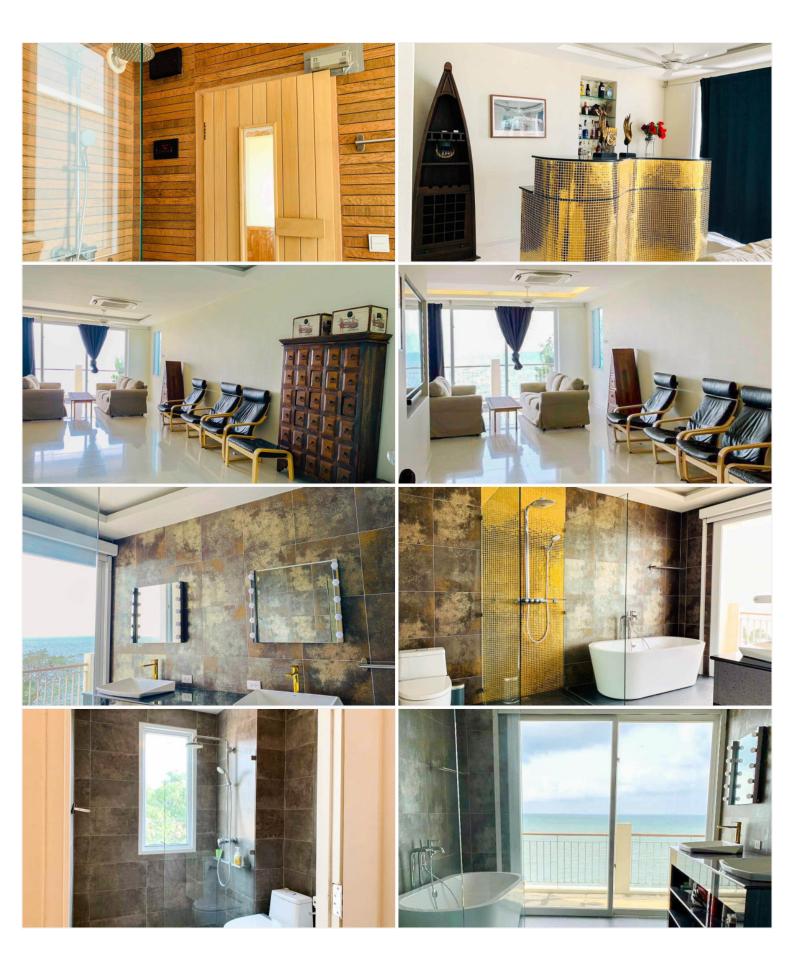

### **Property Description**

A seafront townhome contains 4 bedrooms, 6 bathrooms, 1 big storage room, maid's room, laundry room, sauna room, private elevator, a swimming pool, lush lawn, and beach access. A unique design with top-quality furniture and decorations, coming with high-tech facilities such as smart curtain system, and solar system. The project is located in a great location, peaceful, and with high privacy, surrounded by amenities such as shops and community restaurants. Just a few minutes to the famous tourist attractions in Pattaya.