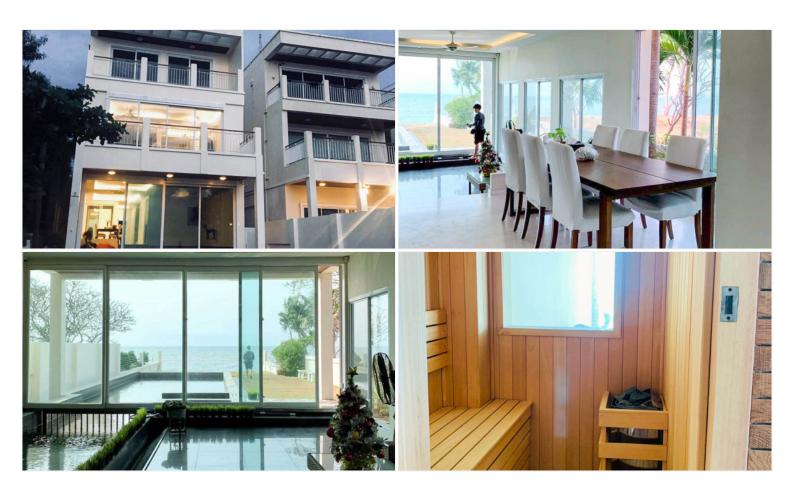

### **Property Description**

A seafront townhome contains 4 bedrooms, 6 bathrooms, 1 big storage room, maid's room, laundry room, sauna room, private elevator, a swimming pool, lush lawn, and beach access. A unique design with top-quality furniture and decorations, coming with high-tech facilities such as smart curtain system, and solar system. The project is located in a great location, peaceful, and with high privacy, surrounded by amenities such as shops and community restaurants. Just a few minutes to the famous tourist attractions in Pattaya.

## **Property Features**

• Sauna