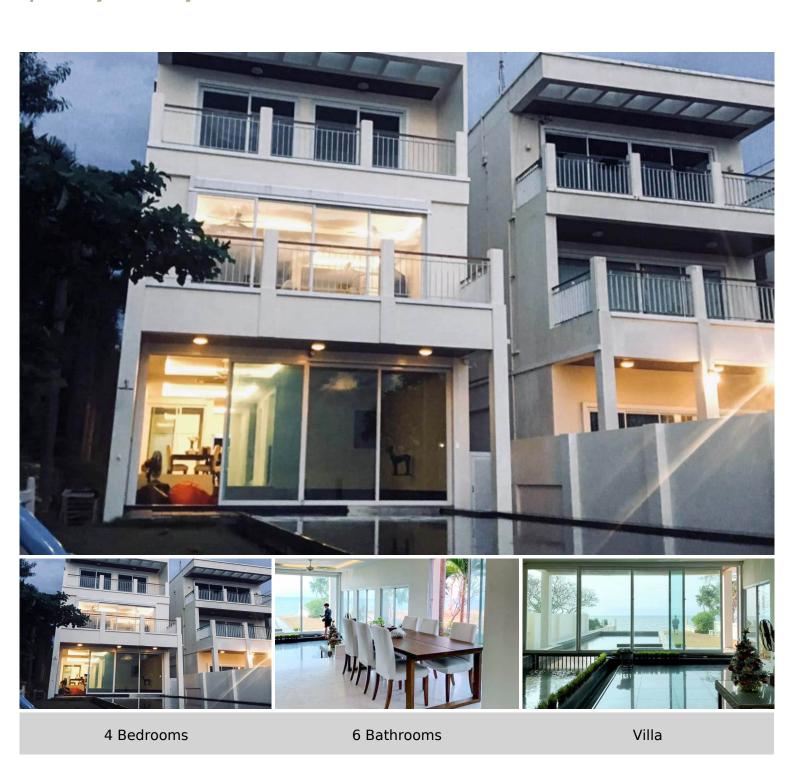

# Townhome for Sale in Naklua - 4 Bed 6 Bath Sea View with Private Pool

Pattaya, Na Kluea, Thailand Reference: 10046

**\$50,000,000** 

### **Property Description**

A seafront townhome contains 4 bedrooms, 6 bathrooms, 1 big storage room, maid's room, laundry room, sauna room, private elevator, a swimming pool, lush lawn, and beach access. A unique design with top-quality furniture and decorations, coming with high-tech facilities such as smart curtain system, and solar system. The project is located in a great location, peaceful, and with high privacy, surrounded by amenities such as shops and community restaurants. Just a few minutes to the famous tourist attractions in Pattaya.

## **Property Details**

• Property Type: Villa

• Location: Pattaya, Na Kluea, Thailand

Land Area: 340m²
 Price: \$50,000,000

Bedrooms: 4Bathrooms: 6