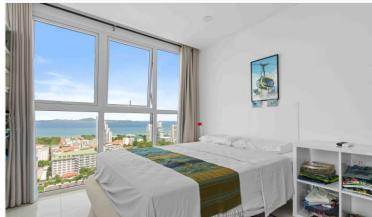

#### **Property Details**

This spacious corner unit spans 90 sqm and features 2 bedrooms and 2 bathrooms, providing ample space for comfortable living. The condo boasts two balconies: an extra-large balcony with mesmerizing sea views and a smaller one offering a unique perspective of Big Buddha. The property is fully furnished in a modern, cool white style, ensuring a sleek and contemporary ambiance.

#### **Condition and Amenities**

Meticulously maintained, this condo is equipped with a complete kitchen featuring an induction cooker, a large refrigerator, and a washing machine. The living space is further enhanced by four air conditioning units, three TVs, and reliable internet connectivity. Residents can indulge in the 25-meter rooftop swimming pool and the fully equipped rooftop gym, perfect for maintaining an active and healthy lifestyle.