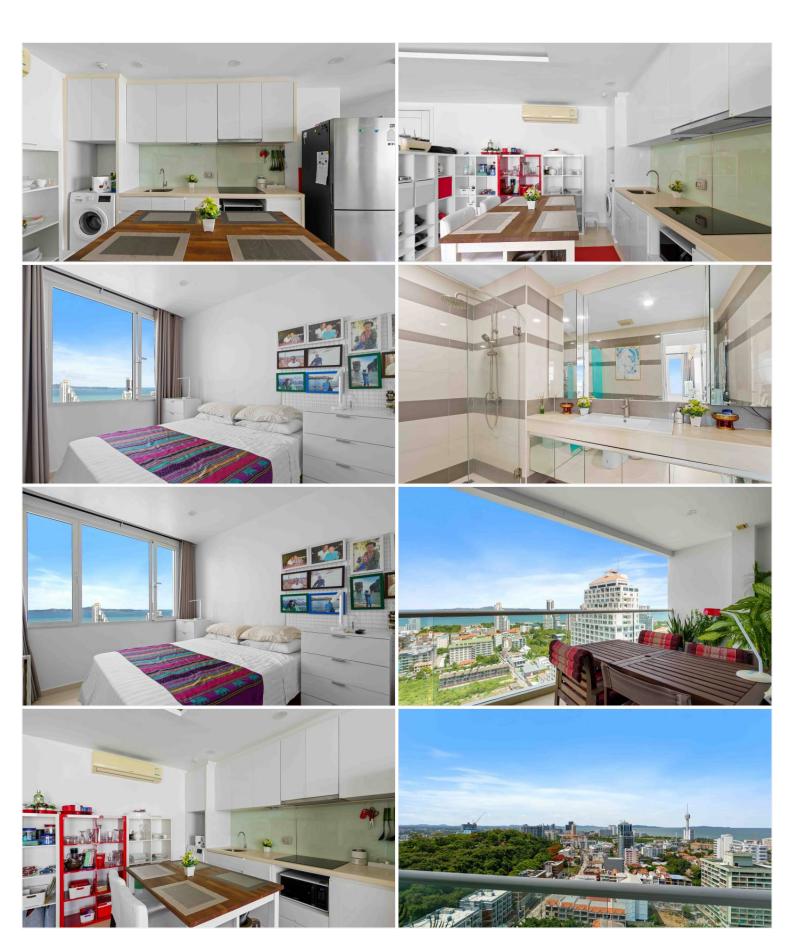

#### **Location and Neighborhood**

Nestled in the prestigious Pratumnak Hill area, this condo provides panoramic views of Jomtien Bay, Koh Larn, and Pattaya Bay. The prime location ensures tranquility while being just a short distance from the vibrant heart of Pattaya. Enjoy easy access to nearby amenities, including renowned restaurants, shopping centers, and entertainment options. The serene setting also offers a stunning view of Big Buddha from the small balcony.

#### **Property Details**

This spacious corner unit spans 90 sqm and features 2 bedrooms and 2 bathrooms, providing ample space for comfortable living. The condo boasts two balconies: an extra-large balcony with mesmerizing sea views and a smaller one offering a unique perspective of Big Buddha. The property is fully furnished in a modern, cool white style, ensuring a sleek and contemporary ambiance.

#### **Condition and Amenities**

Meticulously maintained, this condo is equipped with a complete kitchen featuring an induction cooker, a large refrigerator, and a washing machine. The living space is further enhanced by four air conditioning units, three TVs, and reliable internet connectivity. Residents can indulge in the 25-meter rooftop swimming pool and the fully equipped rooftop gym, perfect for maintaining an active and healthy lifestyle.