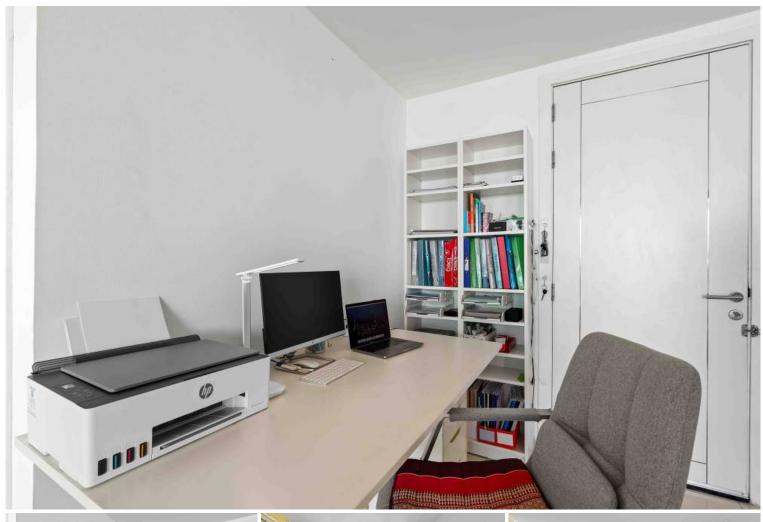

#### **Property Details**

This spacious corner unit spans 90 sqm and features 2 bedrooms and 2 bathrooms, providing ample space for comfortable living. The condo boasts two balconies: an extra-large balcony with mesmerizing sea views and a smaller one offering a unique perspective of Big Buddha. The property is fully furnished in a modern, cool white style, ensuring a sleek and contemporary ambiance.

#### **Condition and Amenities**

Meticulously maintained, this condo is equipped with a complete kitchen featuring an induction cooker, a large refrigerator, and a washing machine. The living space is further enhanced by four air conditioning units, three TVs, and reliable internet connectivity. Residents can indulge in the 25-meter rooftop swimming pool and the fully equipped rooftop gym, perfect for maintaining an active and healthy lifestyle.