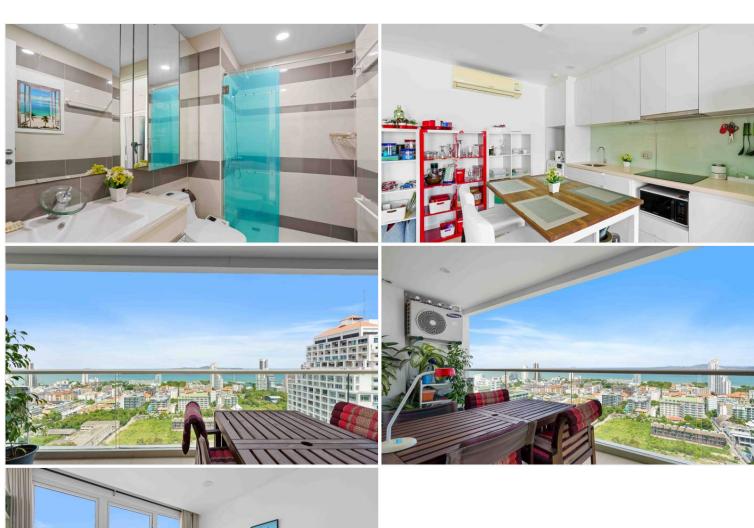

#### **Location and Neighborhood**

Nestled in the prestigious Pratumnak Hill area, this condo provides panoramic views of Jomtien Bay, Koh Larn, and Pattaya Bay. The prime location ensures tranquility while being just a short distance from the vibrant heart of Pattaya. Enjoy easy access to nearby amenities, including renowned restaurants, shopping centers, and entertainment options. The serene setting also offers a stunning view of Big Buddha from the small balcony.

#### **Property Details**

This spacious corner unit spans 90 sqm and features 2 bedrooms and 2 bathrooms, providing ample space for comfortable living. The condo boasts two balconies: an extra-large balcony with mesmerizing sea views and a smaller one offering a unique perspective of Big Buddha. The property is fully furnished in a modern, cool white style, ensuring a sleek and contemporary ambiance.

#### **Condition and Amenities**

Meticulously maintained, this condo is equipped with a complete kitchen featuring an induction cooker, a large refrigerator, and a washing machine. The living space is further enhanced by four air conditioning units, three TVs, and reliable internet connectivity. Residents can indulge in the 25-meter rooftop swimming pool and the fully equipped rooftop gym, perfect for maintaining an active and healthy lifestyle.