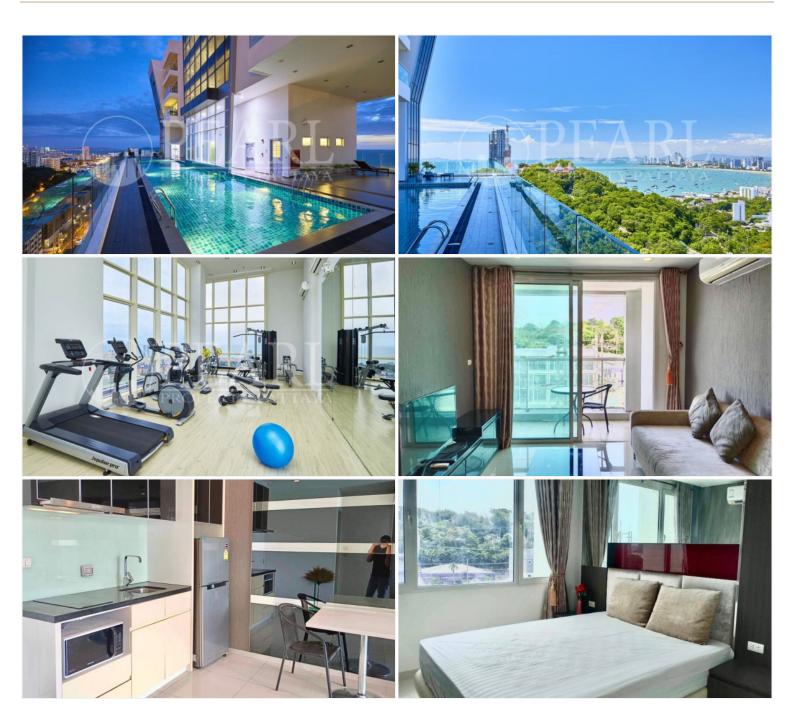

### **Property Description**

This condo located on Pratumnak Hill only 600 meters to Cosy Beach a very exclusive location in Pattaya. Just minutes away from the city and offers stunning views of the cityscape. It features a rooftop panoramic swimming pool and fitness centre on the 20th floor with a spectacular sea view over Pattaya, Jomtien and the beautiful islands off the coast. This beautiful 1 bedroom,1 bathroom situated on the 6th floor, offering 39.07 sq.m of living space, comes fully furnished with a European kitchen, living room and dining area.

#### **Property Features**

- Security
- Gym
- Sauna
- Swimming Pool
- Air Conditioning
- Balcony
- Car Park
- Electricity
- Alarm
- Children's Area
- Lift
- Office
- Terrace