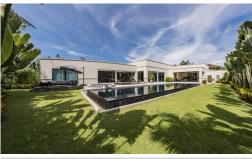

## **Property Description**

"The off-plan plot" in the Vineyard Phase 3 is built to order. With a large plot of approximately 1,240 sqm., the villa can be built up from 3 to 5 bedrooms. Each villa in the project is surrounded by a lush garden which is beautiful scenery that gives the feeling of relaxation, cozy, and tranquility. The most convenient living with a full range of facilities inside the villa, together with the fitness center, CCTV, and 24-hour security within the project. It is situated in an ideal location close to Mabprachan Lake and easily accesses the motorway. Pattaya city and Jomtien are just a short drive to beaches, shopping, and entertainment.

#### Photo Gallery