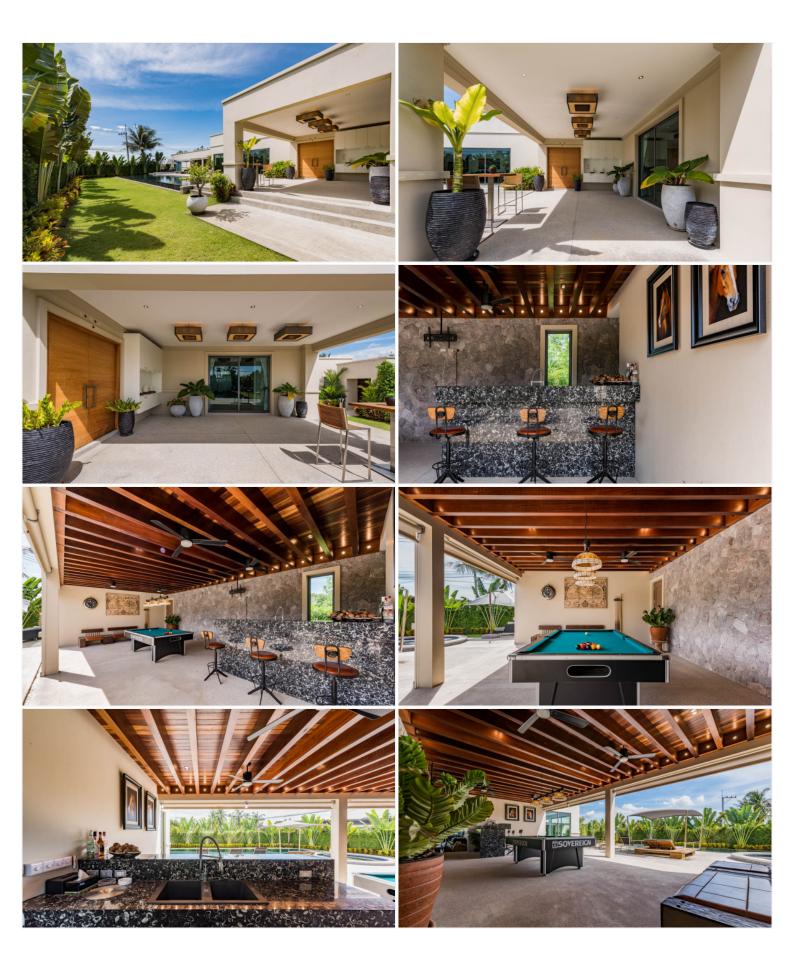

## **Property Description**

"The off-plan plot" in the Vineyard Phase 3 is built to order. With a large plot of approximately 1,240 sqm., the villa can be built up from 3 to 5 bedrooms. Each villa in the project is surrounded by a lush garden which is beautiful scenery that gives the feeling of relaxation, cozy, and tranquility. The most convenient living with a full range of facilities inside the villa, together with the fitness center, CCTV, and 24-hour security within the project. It is situated in an ideal location close to Mabprachan Lake and easily accesses the motorway. Pattaya city and Jomtien are just a short drive to beaches, shopping, and entertainment.

#### Photo Gallery