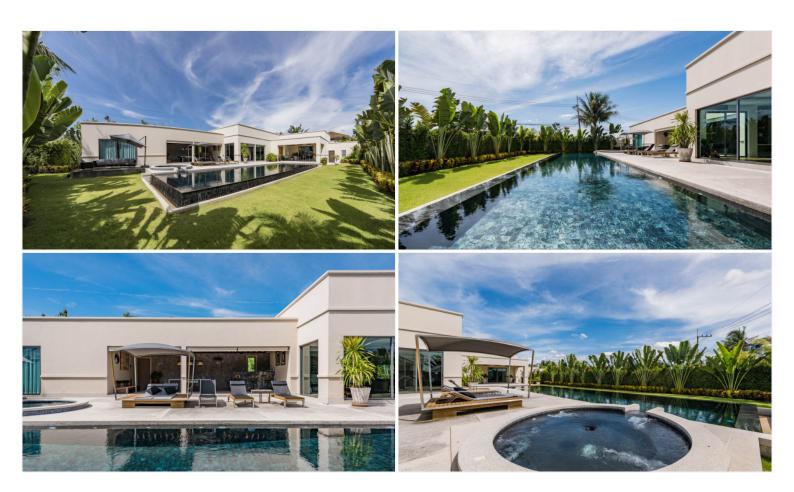

## **Property Description**

"The off-plan plot" in the Vineyard Phase 3 is built to order. With a large plot of approximately 1,240 sqm., the villa can be built up from 3 to 5 bedrooms. Each villa in the project is surrounded by a lush garden which is beautiful scenery that gives the feeling of relaxation, cozy, and tranquility. The most convenient living with a full range of facilities inside the villa, together with the fitness center, CCTV, and 24-hour security within the project. It is situated in an ideal location close to Mabprachan Lake and easily accesses the motorway. Pattaya city and Jomtien are just a short drive to beaches, shopping, and entertainment.

#### Photo Gallery