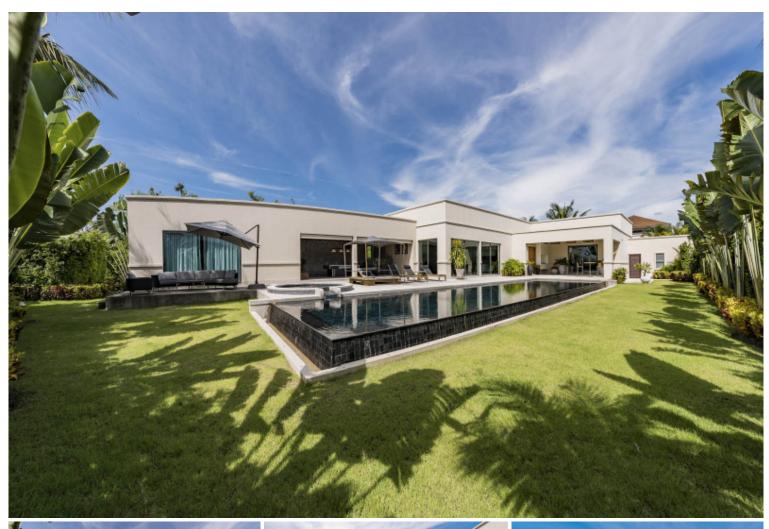

## **Property Description**

"The off-plan plot" in the Vineyard Phase 3 is built to order. With a large plot of approximately 1,240 sqm., the villa can be built up from 3 to 5 bedrooms. Each villa in the project is surrounded by a lush garden which is beautiful scenery that gives the feeling of relaxation, cozy, and tranquility. The most convenient living with a full range of facilities inside the villa, together with the fitness center, CCTV, and 24-hour security within the project. It is situated in an ideal location close to Mabprachan Lake and easily accesses the motorway. Pattaya city and Jomtien are just a short drive to beaches, shopping, and entertainment.

#### Photo Gallery