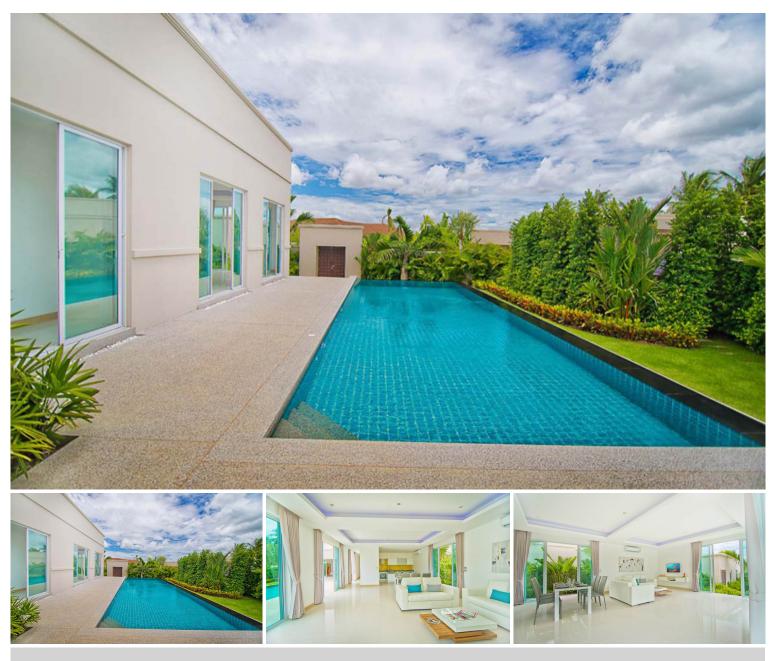

### **Property Description**

The Vineyard Phase 3 is a high-end pool villa designed in a modern style. Each villa is surrounded by a lush garden which is beautiful scenery that gives the feeling of relaxation, cozy, and tranquility. The most convenient living with a full range of facilities inside the villa, together with the fitness center, CCTV, and 24-hour security within the project. It is situated in an ideal location close to Mabprachan Lake and easily accesses the motorway. Pattaya city and Jomtien are just a short drive to beaches, shopping, and entertainment.

#### **Property Details**

- Property Type: Villa
- Location: Pattaya, East Pattaya, Thailand
- Internal Area: 170m<sup>2</sup>
- Land Area: 594m<sup>2</sup>
- Price: \$11,100,000
- Bedrooms: 3
- Bathrooms: 3