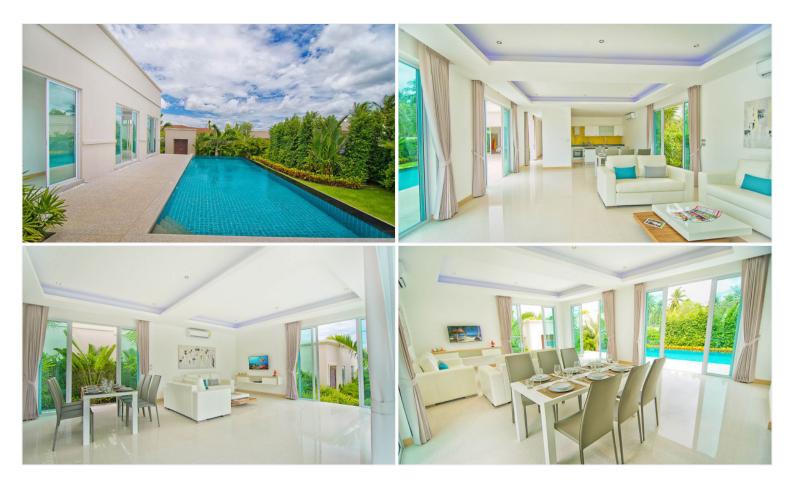

### **Property Description**

The Vineyard Phase 3 is a high-end pool villa designed in a modern style. Each villa is surrounded by a lush garden which is beautiful scenery that gives the feeling of relaxation, cozy, and tranquility. The most convenient living with a full range of facilities inside the villa, together with the fitness center, CCTV, and 24-hour security within the project. It is situated in an ideal location close to Mabprachan Lake and easily accesses the motorway. Pattaya city and Jomtien are just a short drive to beaches, shopping, and entertainment.

#### **Property Details**

- Property Type: Villa
- Location: Pattaya, East Pattaya, Thailand
- Internal Area: 170m<sup>2</sup>
- Land Area: 594m<sup>2</sup>
- Price: \$11,100,000
- Bedrooms: 3
- Bathrooms: 3