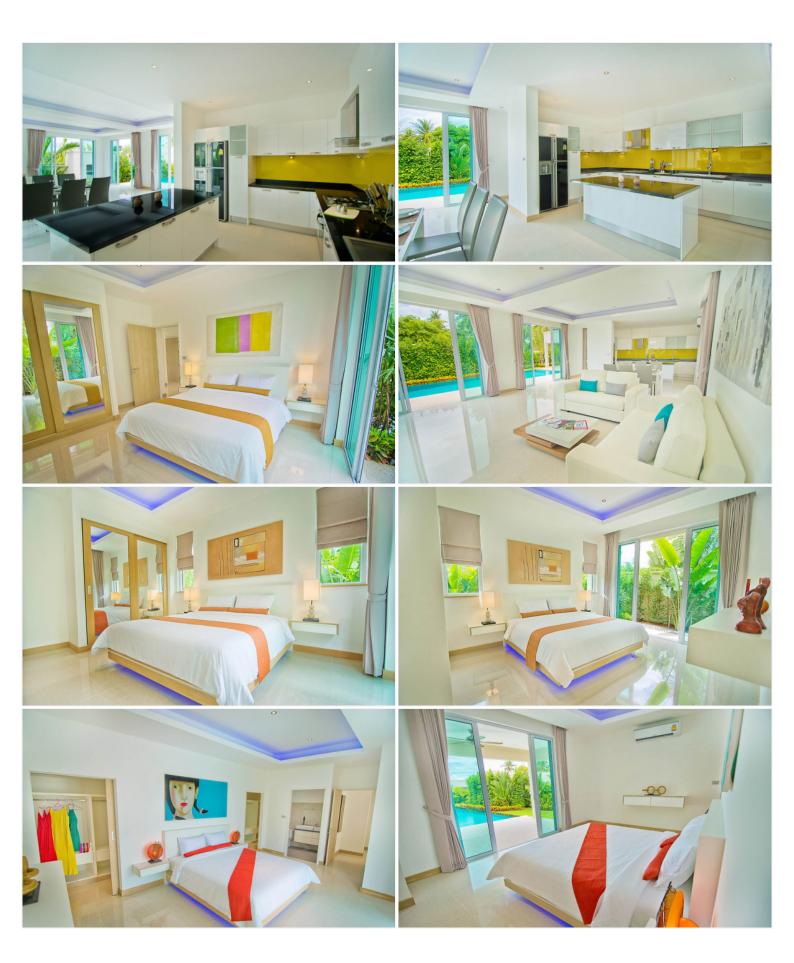

### **Property Description**

The Vineyard Phase 3 is a high-end pool villa designed in a modern style. Each villa is surrounded by a lush garden which is beautiful scenery that gives the feeling of relaxation, cozy, and tranquility. The most convenient living with a full range of facilities inside the villa, together with the fitness center, CCTV, and 24-hour security within the project. It is situated in an ideal location close to Mabprachan Lake and easily accesses the motorway. Pattaya city and Jomtien are just a short drive to beaches, shopping, and entertainment.

#### **Property Details**

- Property Type: Villa
- Location: Pattaya, East Pattaya, Thailand
- Internal Area: 170m<sup>2</sup>
- Land Area: 594m<sup>2</sup>
- Price: \$11,100,000
- Bedrooms: 3
- Bathrooms: 3