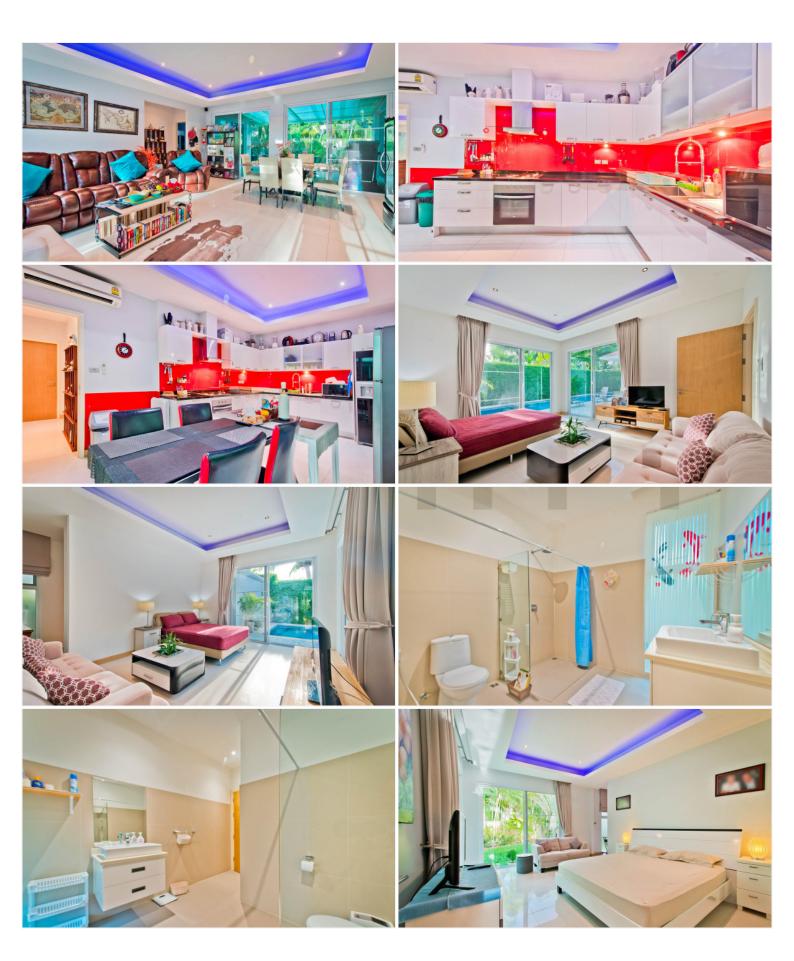

### **Property Description**

The Vineyard Phase 3 is a high-end pool villa designed in a modern style. Each villa is surrounded by a lush garden which is beautiful scenery that gives the feeling of relaxation, cozy, and tranquility. The most convenient living with a full range of facilities inside the villa, together with the fitness center, CCTV, and 24-hour security within the project. It is situated in an ideal location close to Mabprachan Lake and easily accesses the motorway. Pattaya city and Jomtien are just a short drive to beaches, shopping, and entertainment.

### **Property Details**

- Property Type: Villa
- Location: Pattaya, East Pattaya, Thailand
- Internal Area: 216m<sup>2</sup>
- Land Area: 648m<sup>2</sup>
- Price: \$15,000,000
- Bedrooms: 3
- Bathrooms: 3