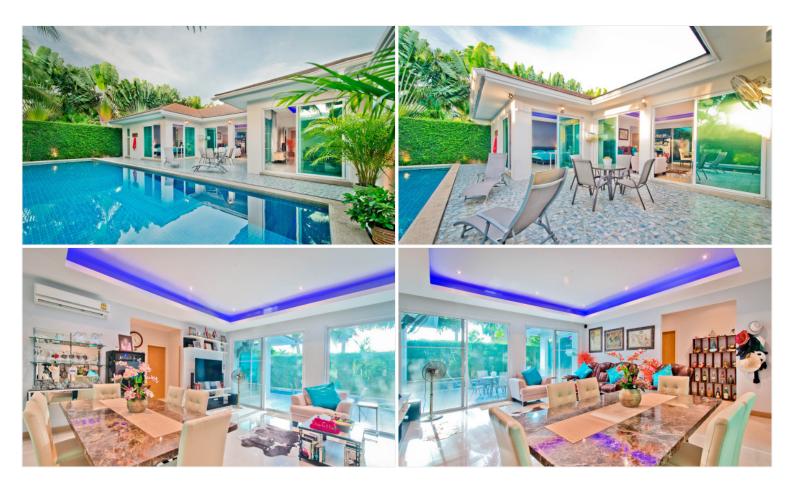

### **Property Description**

The Vineyard Phase 3 is a high-end pool villa designed in a modern style. Each villa is surrounded by a lush garden which is beautiful scenery that gives the feeling of relaxation, cozy, and tranquility. The most convenient living with a full range of facilities inside the villa, together with the fitness center, CCTV, and 24-hour security within the project. It is situated in an ideal location close to Mabprachan Lake and easily accesses the motorway. Pattaya city and Jomtien are just a short drive to beaches, shopping, and entertainment.

### **Property Details**

- Property Type: Villa
- Location: Pattaya, East Pattaya, Thailand
- Internal Area: 216m<sup>2</sup>
- Land Area: 648m<sup>2</sup>
- Price: \$15,000,000
- Bedrooms: 3
- Bathrooms: 3