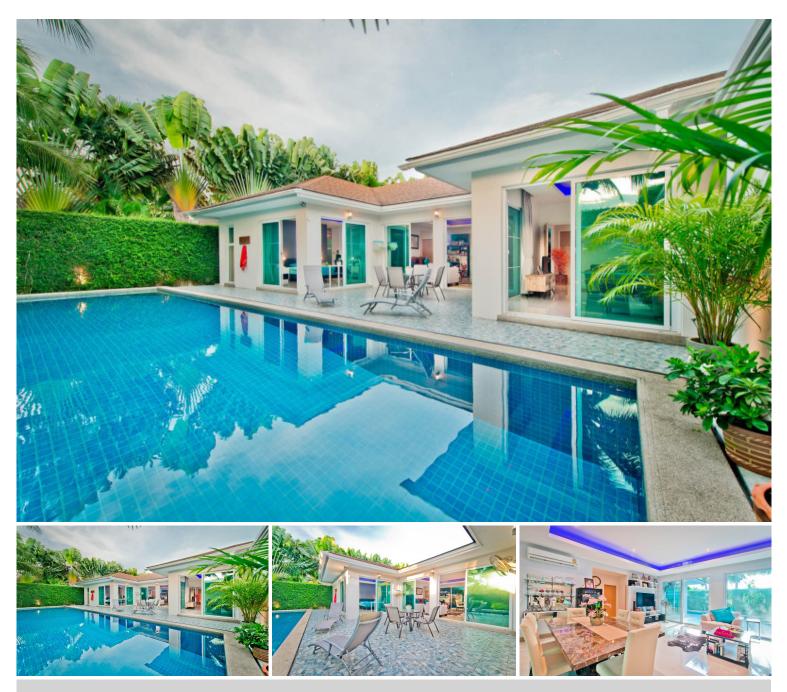

### **Property Description**

The Vineyard Phase 3 is a high-end pool villa designed in a modern style. Each villa is surrounded by a lush garden which is beautiful scenery that gives the feeling of relaxation, cozy, and tranquility. The most convenient living with a full range of facilities inside the villa, together with the fitness center, CCTV, and 24-hour security within the project. It is situated in an ideal location close to Mabprachan Lake and easily accesses the motorway. Pattaya city and Jomtien are just a short drive to beaches, shopping, and entertainment.

### **Property Details**

- Property Type: Villa
- Location: Pattaya, East Pattaya, Thailand
- Internal Area: 216m<sup>2</sup>
- Land Area: 648m<sup>2</sup>
- Price: \$15,000,000
- Bedrooms: 3
- Bathrooms: 3