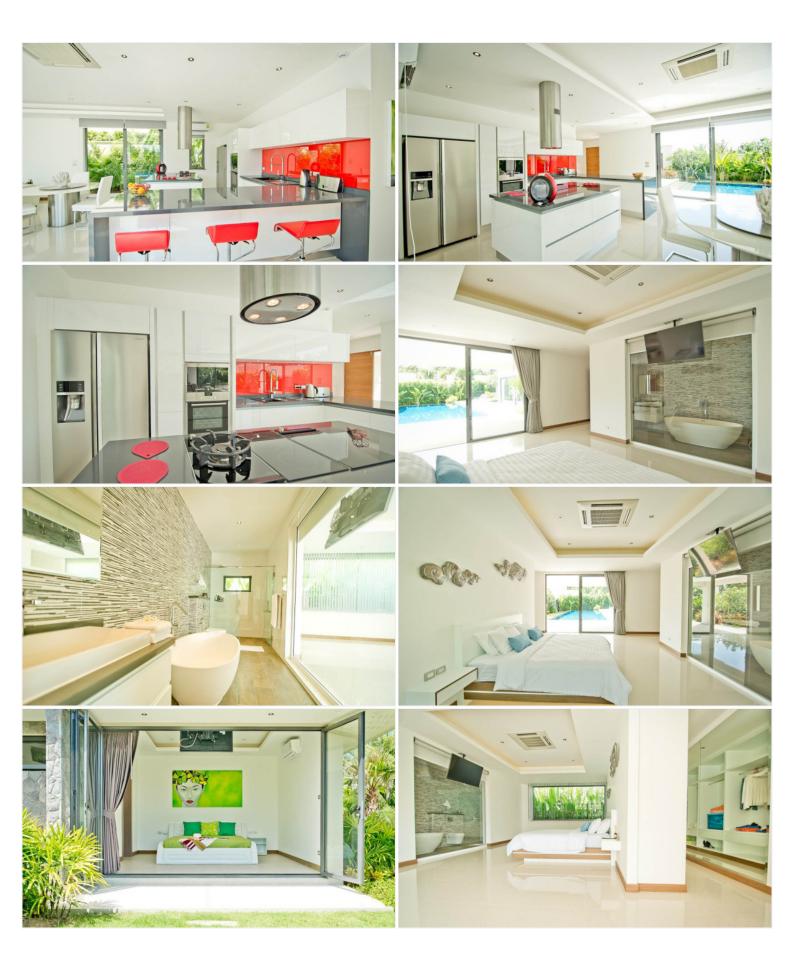

### **Property Description**

The Vineyard Phase 3 is a high-end pool villa designed in a modern style. Each villa is surrounded by a lush garden which is beautiful scenery that gives the feeling of relaxation, cozy, and tranquility. The most convenient living with a full range of facilities inside the villa, together with the fitness center, CCTV, and 24-hour security within the project. It is situated in an ideal location close to Mabprachan Lake and easily accesses the motorway. Pattaya city and Jomtien are just a short drive to beaches, shopping, and entertainment.

#### **Property Details**

- Property Type: Villa
- Location: Pattaya, East Pattaya, Thailand
- Internal Area: 220m<sup>2</sup>
- Land Area: 1000m<sup>2</sup>
- Price: \$27,000,000
- Bedrooms: 4
- Bathrooms: 4