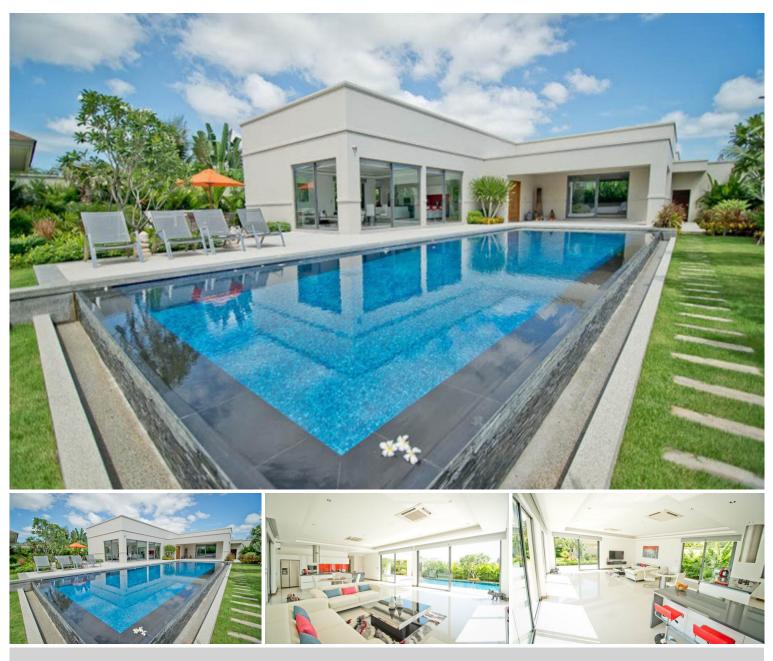

### **Property Description**

The Vineyard Phase 3 is a high-end pool villa designed in a modern style. Each villa is surrounded by a lush garden which is beautiful scenery that gives the feeling of relaxation, cozy, and tranquility. The most convenient living with a full range of facilities inside the villa, together with the fitness center, CCTV, and 24-hour security within the project. It is situated in an ideal location close to Mabprachan Lake and easily accesses the motorway. Pattaya city and Jomtien are just a short drive to beaches, shopping, and entertainment.

#### **Property Details**

- Property Type: Villa
- Location: Pattaya, East Pattaya, Thailand
- Internal Area: 220m<sup>2</sup>
- Land Area: 1000m<sup>2</sup>
- Price: \$27,000,000
- Bedrooms: 4
- Bathrooms: 4