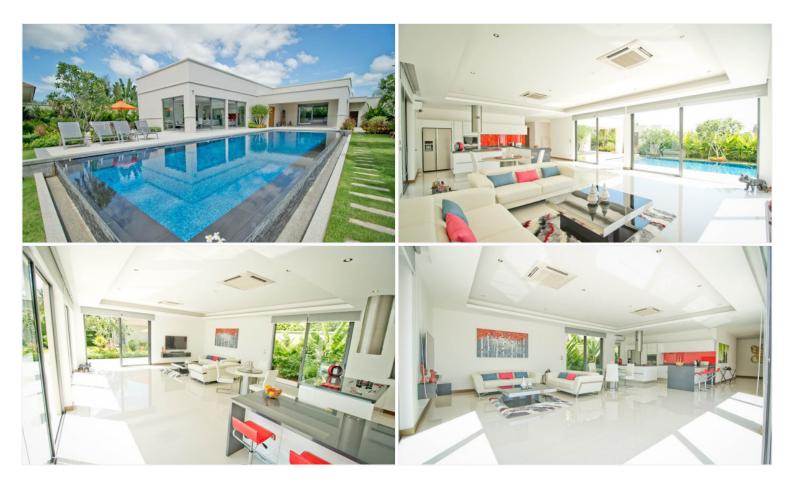

### **Property Description**

The Vineyard Phase 3 is a high-end pool villa designed in a modern style. Each villa is surrounded by a lush garden which is beautiful scenery that gives the feeling of relaxation, cozy, and tranquility. The most convenient living with a full range of facilities inside the villa, together with the fitness center, CCTV, and 24-hour security within the project. It is situated in an ideal location close to Mabprachan Lake and easily accesses the motorway. Pattaya city and Jomtien are just a short drive to beaches, shopping, and entertainment.

#### **Property Details**

- Property Type: Villa
- Location: Pattaya, East Pattaya, Thailand
- Internal Area: 220m<sup>2</sup>
- Land Area: 1000m<sup>2</sup>
- Price: \$27,000,000
- Bedrooms: 4
- Bathrooms: 4