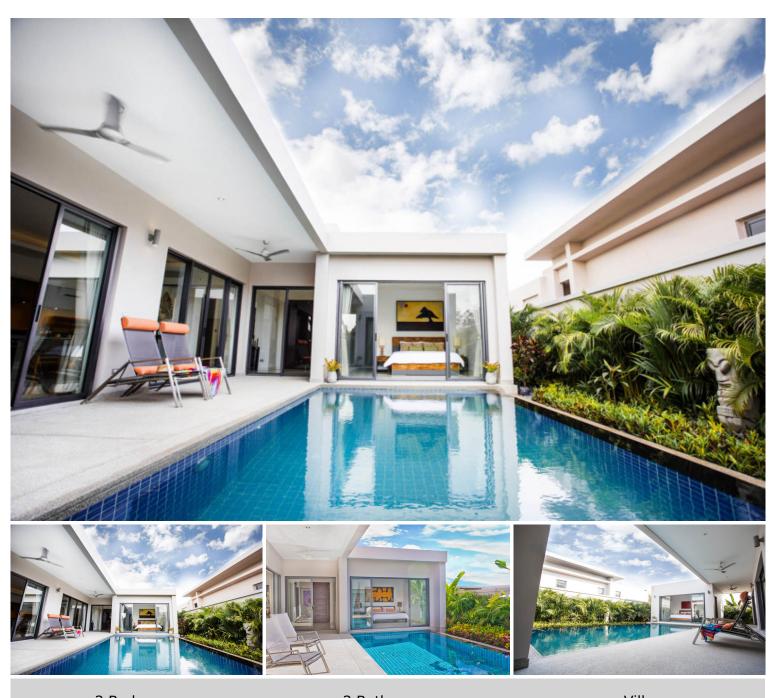

# The Vineyard Phase 3 - Plot 1 - 2 Bed 2 Bath with Private Pool

Pattaya, East Pattaya, Thailand Reference: 8217

**\$8,500,000** 

2 Bedrooms 2 Bathrooms Villa

## **Property Description**

The Vineyard Phase 3 is a high-end pool villa designed in a modern style. Each villa is surrounded by a lush garden which is beautiful scenery that gives the feeling of relaxation, cozy, and tranquility. The most convenient living with a full range of facilities inside the villa, together with the fitness center, CCTV, and 24-hour security within the project. It is situated in an ideal location close to Mabprachan Lake and easily accesses the motorway. Pattaya city and Jomtien are just a short drive to beaches, shopping, and entertainment.