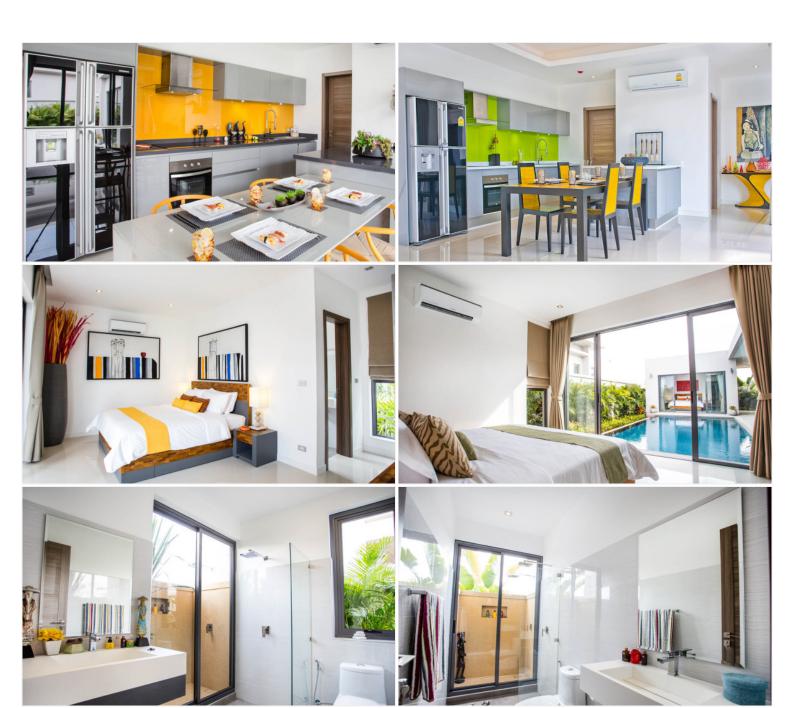

## **Property Description**

The Vineyard Phase 3 is a high-end pool villa designed in a modern style. Each villa is surrounded by a lush garden which is beautiful scenery that gives the feeling of relaxation, cozy, and tranquility. The most convenient living with a full range of facilities inside the villa, together with the fitness center, CCTV, and 24-hour security within the project. It is situated in an ideal location close to Mabprachan Lake and easily accesses the motorway. Pattaya city and Jomtien are just a short drive to beaches, shopping, and entertainment.

#### Photo Gallery