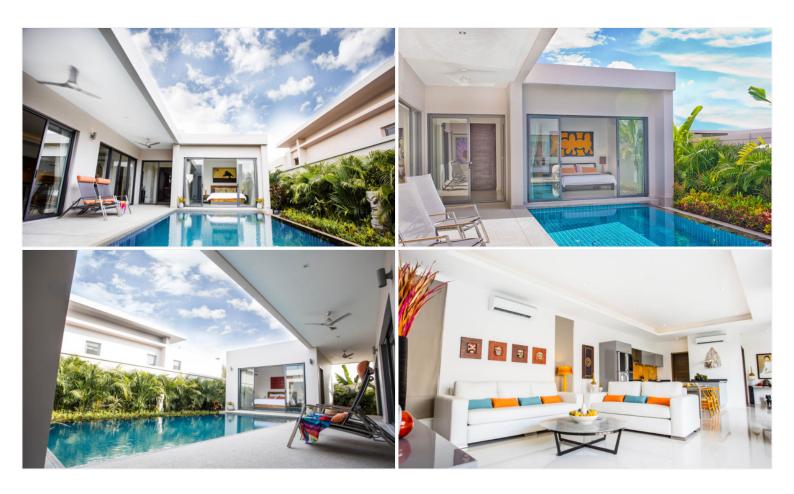

## **Property Description**

The Vineyard Phase 3 is a high-end pool villa designed in a modern style. Each villa is surrounded by a lush garden which is beautiful scenery that gives the feeling of relaxation, cozy, and tranquility. The most convenient living with a full range of facilities inside the villa, together with the fitness center, CCTV, and 24-hour security within the project. It is situated in an ideal location close to Mabprachan Lake and easily accesses the motorway. Pattaya city and Jomtien are just a short drive to beaches, shopping, and entertainment.

#### Photo Gallery