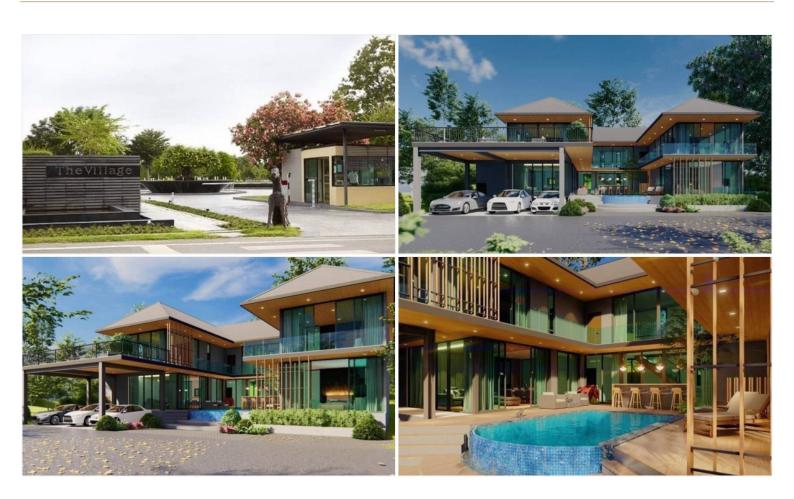

## **Property Description**

This is an exclusive "Build to Order" pool villa at The Village @ Horseshoe Point. It is a partly-furnished 2-story villa, consisting of 4 bedrooms, 5 bathrooms, a living room, a dining area, a built-in kitchen, a private swimming pool, plus a maid's room and bathroom. The villa will be built on a living space of 670 sqm. The village is located on the East side of Pattaya which is centrally located close to the motorway, easily connecting to Laem Chabang, Rayong, and Bangkok. Living in luxury with privacy and security with facilities including 24-hours security, a garden, communal pool, garden, and relaxation area.

### Photo Gallery