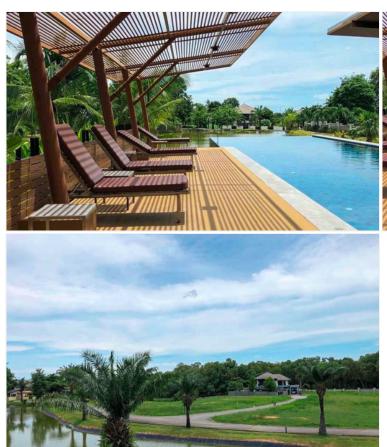

## **Property Description**

This is an exclusive "Build to Order" pool villa at The Village @ Horseshoe Point. It is a partly-furnished 2-story villa, consisting of 4 bedrooms, 5 bathrooms, a living room, a dining area, a built-in kitchen, a private swimming pool, plus a maid's room and bathroom. The villa will be built on a living space of 670 sqm. The village is located on the East side of Pattaya which is centrally located close to the motorway, easily connecting to Laem Chabang, Rayong, and Bangkok. Living in luxury with privacy and security with facilities including 24-hours security, a garden, communal pool, garden, and relaxation area.

### Photo Gallery

## **Property Features**

- Security
- Swimming Pool