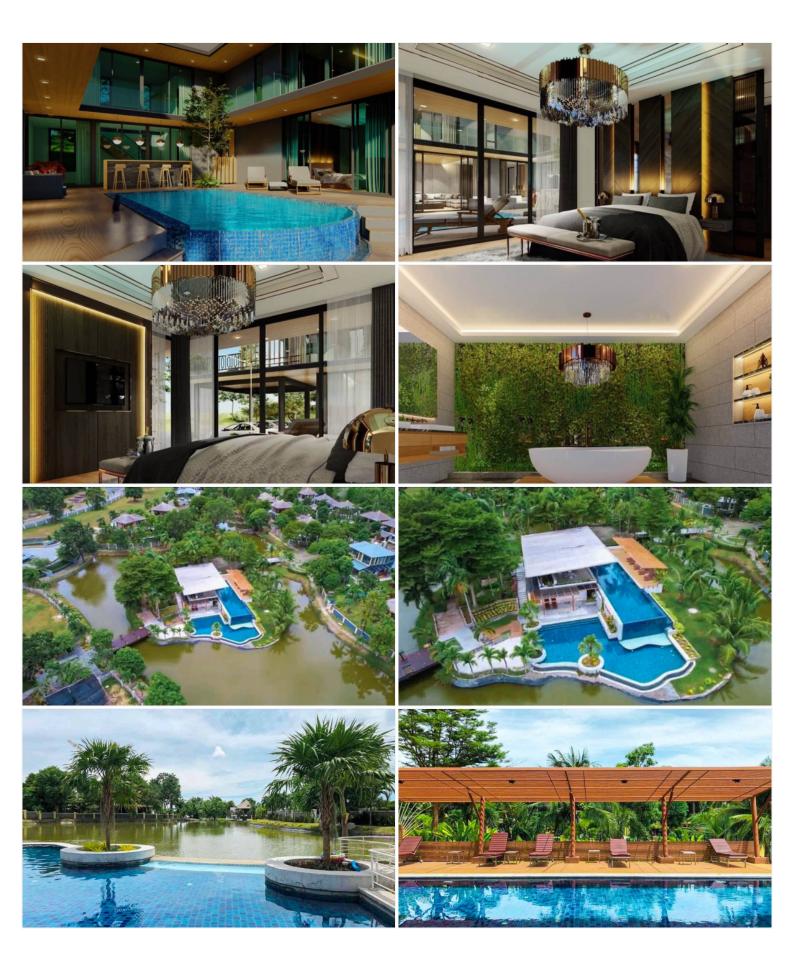

## **Property Description**

This is an exclusive "Build to Order" pool villa at The Village @ Horseshoe Point. It is a partly-furnished 2-story villa, consisting of 4 bedrooms, 5 bathrooms, a living room, a dining area, a built-in kitchen, a private swimming pool, plus a maid's room and bathroom. The villa will be built on a living space of 670 sqm. The village is located on the East side of Pattaya which is centrally located close to the motorway, easily connecting to Laem Chabang, Rayong, and Bangkok. Living in luxury with privacy and security with facilities including 24-hours security, a garden, communal pool, garden, and relaxation area.

### Photo Gallery

## **Property Features**

- Security
- Swimming Pool