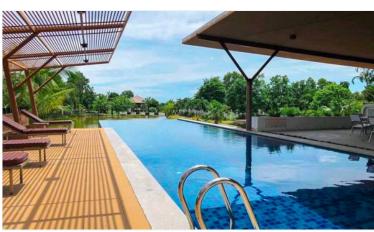

## **Property Description**

This is an exclusive "Build to Order" pool villa at The Village @ Horseshoe Point. It is a partly-furnished 2-story villa, consisting of 4 bedrooms, 5 bathrooms, a living room, a dining area, a built-in kitchen, a private swimming pool, plus a maid's room and bathroom. The villa will be built on a living space of 670 sqm. The village is located on the East side of Pattaya which is centrally located close to the motorway, easily connecting to Laem Chabang, Rayong, and Bangkok. Living in luxury with privacy and security with facilities including 24-hours security, a garden, communal pool, garden, and relaxation area.