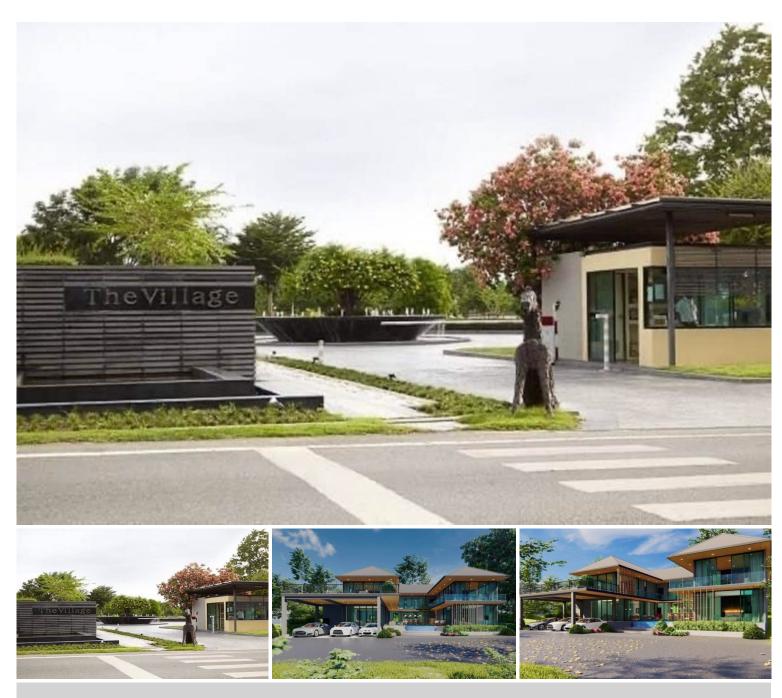

# The Village @ Horseshoe Point - 4 Bed 5 Bath with Private Pool

Pattaya, East Pattaya, Thailand Reference: 9515

**\$25,000,000** 

4 Bedrooms 5 Bathrooms Villa

## **Property Description**

This is an exclusive "Build to Order" pool villa at The Village @ Horseshoe Point. It is a partly-furnished 2-story villa, consisting of 4 bedrooms, 5 bathrooms, a living room, a dining area, a built-in kitchen, a private swimming pool, plus a maid's room and bathroom. The villa will be built on a living space of 670 sqm. The village is located on the East side of Pattaya which is centrally located close to the motorway, easily connecting to Laem Chabang, Rayong, and Bangkok. Living in luxury with privacy and security with facilities including 24-hours security, a garden, communal pool, garden, and relaxation area.

### Photo Gallery