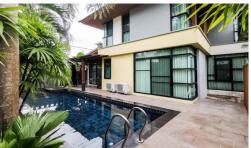

## **Property Description**

A fully-furnished detached lagoon pool villa at the village at horseshoe point features a spacious plot of 444 sqm. and usable area of 260 sqm. There are 4 bedrooms with en-suite bathrooms, separated laundry and storage area, cozy open plan living, European kitchen, shaded porch and lanai area, roof covered carpark, coming with the communal pool and garden. This luxury and comfort villa is surrounded by a stunning natural setting. It is centrally located close to the motorway, easily connecting to Laem Chabang, Rayong, and Bangkok.

### **Property Features**

- Security
- Swimming Pool