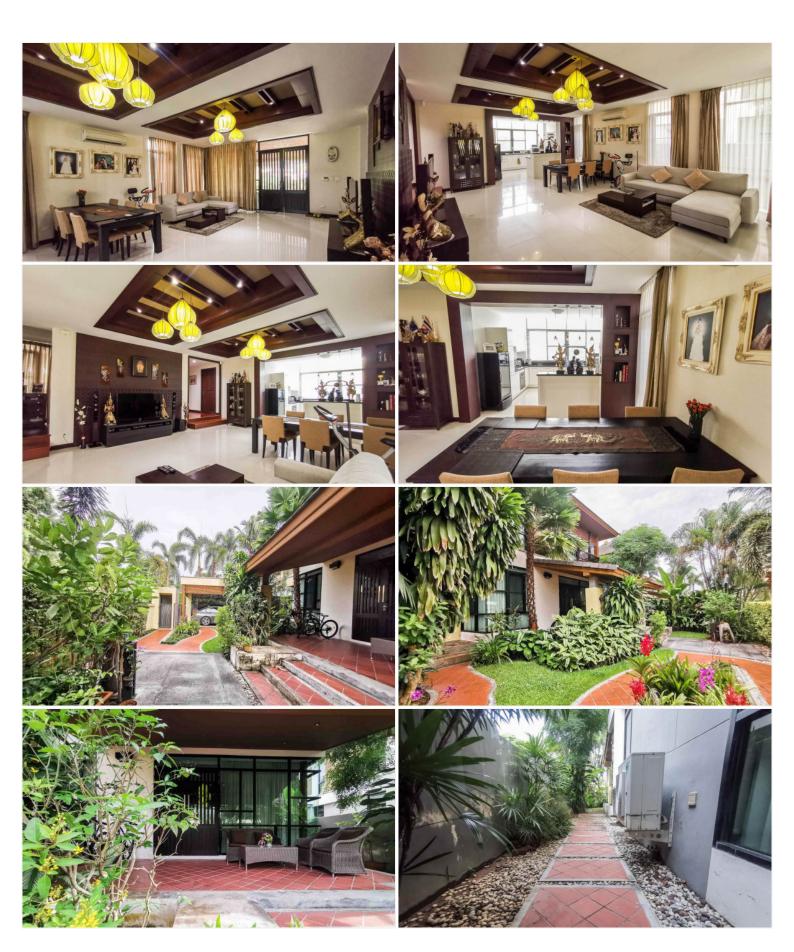

## **Property Description**

A fully-furnished detached lagoon pool villa at the village at horseshoe point features a spacious plot of 444 sqm. and usable area of 260 sqm. There are 4 bedrooms with en-suite bathrooms, separated laundry and storage area, cozy open plan living, European kitchen, shaded porch and lanai area, roof covered carpark, coming with the communal pool and garden. This luxury and comfort villa is surrounded by a stunning natural setting. It is centrally located close to the motorway, easily connecting to Laem Chabang, Rayong, and Bangkok.