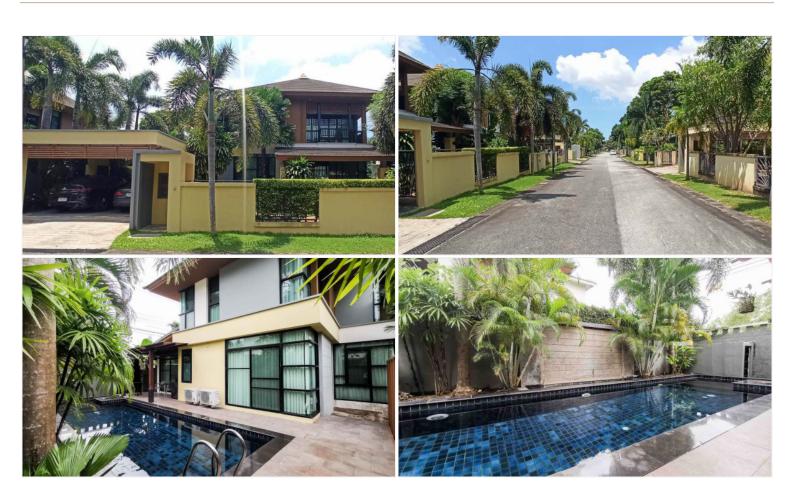

## **Property Description**

A fully-furnished detached lagoon pool villa at the village at horseshoe point features a spacious plot of 444 sqm. and usable area of 260 sqm. There are 4 bedrooms with en-suite bathrooms, separated laundry and storage area, cozy open plan living, European kitchen, shaded porch and lanai area, roof covered carpark, coming with the communal pool and garden. This luxury and comfort villa is surrounded by a stunning natural setting. It is centrally located close to the motorway, easily connecting to Laem Chabang, Rayong, and Bangkok.