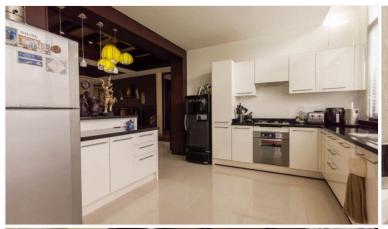

## **Property Description**

A fully-furnished detached lagoon pool villa at the village at horseshoe point features a spacious plot of 444 sqm. and usable area of 260 sqm. There are 4 bedrooms with en-suite bathrooms, separated laundry and storage area, cozy open plan living, European kitchen, shaded porch and lanai area, roof covered carpark, coming with the communal pool and garden. This luxury and comfort villa is surrounded by a stunning natural setting. It is centrally located close to the motorway, easily connecting to Laem Chabang, Rayong, and Bangkok.