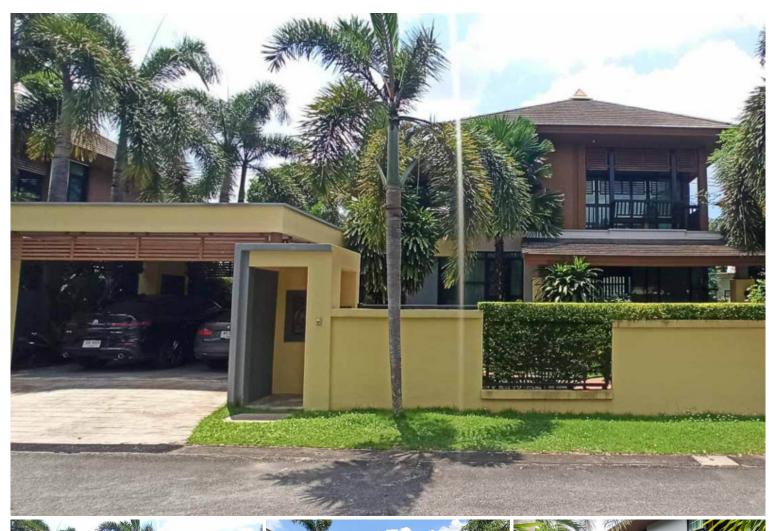

## **Property Description**

A fully-furnished detached lagoon pool villa at the village at horseshoe point features a spacious plot of 444 sqm. and usable area of 260 sqm. There are 4 bedrooms with en-suite bathrooms, separated laundry and storage area, cozy open plan living, European kitchen, shaded porch and lanai area, roof covered carpark, coming with the communal pool and garden. This luxury and comfort villa is surrounded by a stunning natural setting. It is centrally located close to the motorway, easily connecting to Laem Chabang, Rayong, and Bangkok.