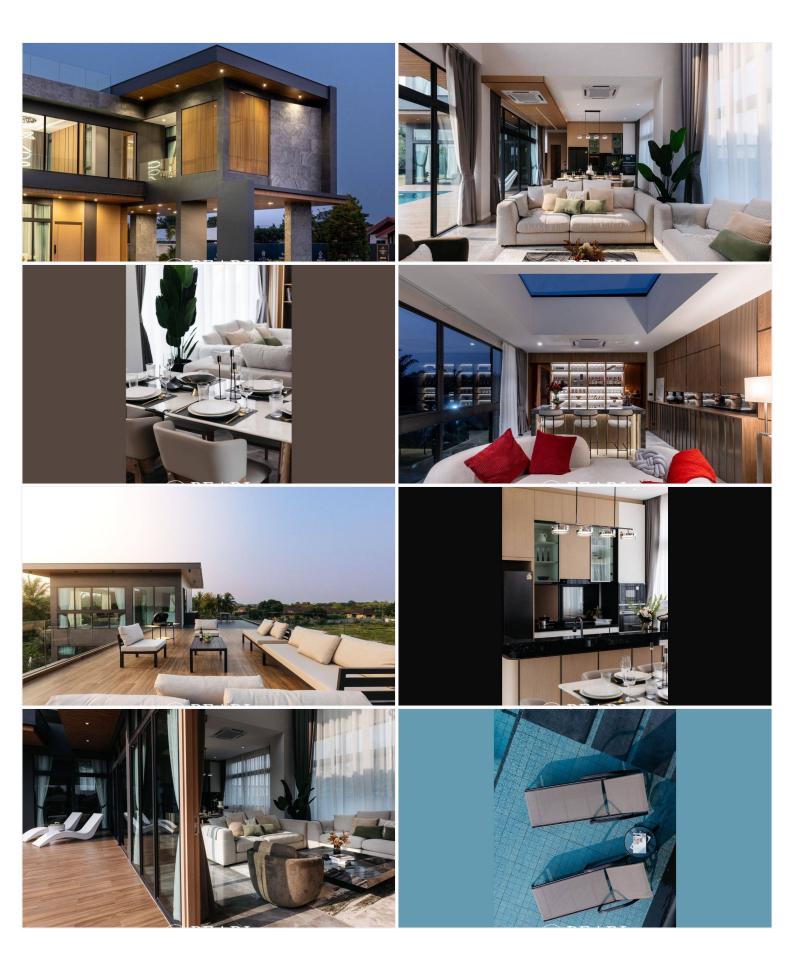

# Photo Gallery

Each villa spans a generous **705 sqm usable area**, with land plots ranging from **555.88 to 658.68 sqm**. Thoughtfully designed over three levels, these 5+1 bedroom residences feature seven bathrooms, a maid's room, and expansive indoor and outdoor living spaces ideal for family life and sophisticated entertaining.