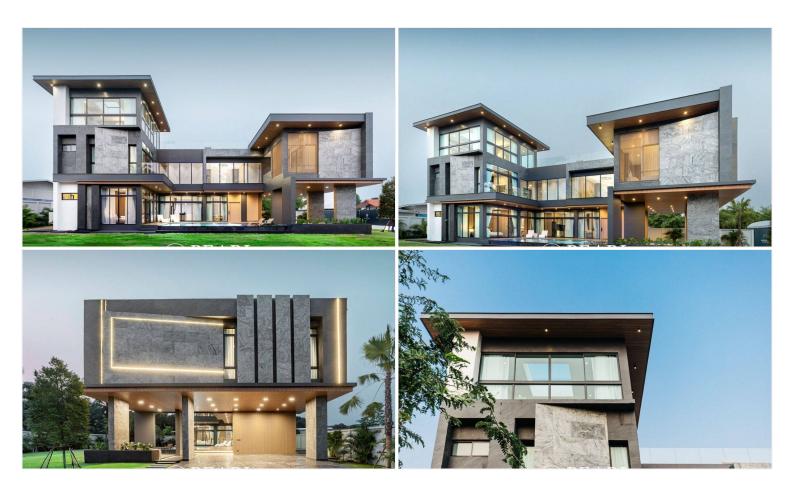

## **Property Description**

Pearl Property presents The Sylva Pattaya - an exclusive sanctuary of eight luxury pool villas in tranquil Huai Yai.

Discover refined living at *The Sylva Pattaya*, a boutique collection of just **eight modern contemporary villas** set within the lush, peaceful surroundings of Huai Yai Road (Tetsaban Soi 27). Developed by **Arneja Estates Co., Ltd.**, this private gated community offers discerning buyers a rare blend of upscale design, privacy, and nature.

Each villa spans a generous **705 sqm usable area**, with land plots ranging from **555.88 to 658.68 sqm**. Thoughtfully designed over three levels, these 5+1 bedroom residences feature seven bathrooms, a maid's room, and expansive indoor and outdoor living spaces ideal for family life and sophisticated entertaining.

#### **Project Highlights:**

- Total Land Area: 3-0-88 rai (approx. 5,152 sqm)
- Number of Units: 8 luxury pool villas
- Architectural Style: Modern contemporary

**Community & Security:** 

| Gated estate with 24-hour security                                                                          |
|-------------------------------------------------------------------------------------------------------------|
| Smart home integration for enhanced comfort                                                                 |
| CCTV surveillance throughout                                                                                |
| Lifestyle & Location:  Located just minutes from Pattaya's top attractions, residents enjoy easy access to: |
| • Jomtien Beach                                                                                             |
| Pattaya Floating Market                                                                                     |
| • Siam Country Club                                                                                         |
| • Nong Nooch Garden                                                                                         |