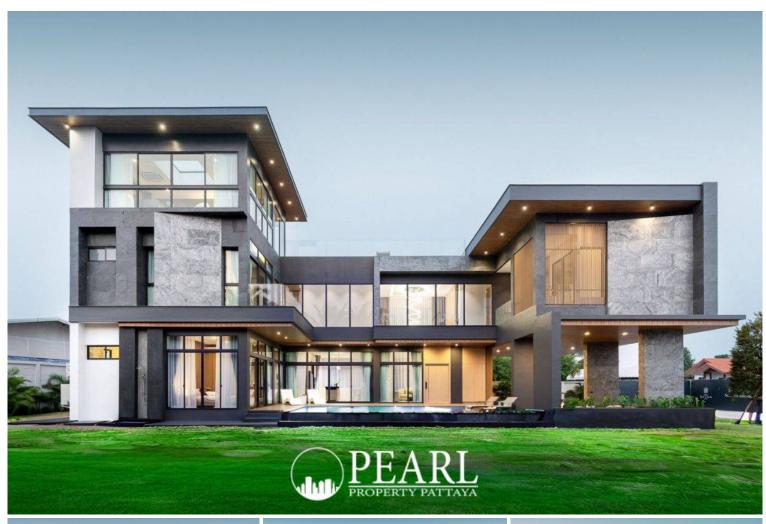

## **Property Description**

Pearl Property presents The Sylva Pattaya - an exclusive sanctuary of eight luxury pool villas in tranquil Huai Yai.

Discover refined living at *The Sylva Pattaya*, a boutique collection of just **eight modern contemporary villas** set within the lush, peaceful surroundings of Huai Yai Road (Tetsaban Soi 27). Developed by **Arneja Estates Co., Ltd.**, this private gated community offers discerning buyers a rare blend of upscale design, privacy, and nature.

Each villa spans a generous **705 sqm usable area**, with land plots ranging from **555.88 to 658.68 sqm**. Thoughtfully designed over three levels, these 5+1 bedroom residences feature seven bathrooms, a maid's room, and expansive indoor and outdoor living spaces ideal for family life and sophisticated entertaining.

#### **Project Highlights:**

- Total Land Area: 3-0-88 rai (approx. 5,152 sqm)
- Number of Units: 8 luxury pool villas
- Architectural Style: Modern contemporary

**Community & Security:** 

| Gated estate with 24-hour security                                                                          |
|-------------------------------------------------------------------------------------------------------------|
| Smart home integration for enhanced comfort                                                                 |
| CCTV surveillance throughout                                                                                |
| Lifestyle & Location:  Located just minutes from Pattaya's top attractions, residents enjoy easy access to: |
| • Jomtien Beach                                                                                             |
| Pattaya Floating Market                                                                                     |
| • Siam Country Club                                                                                         |
| • Nong Nooch Garden                                                                                         |