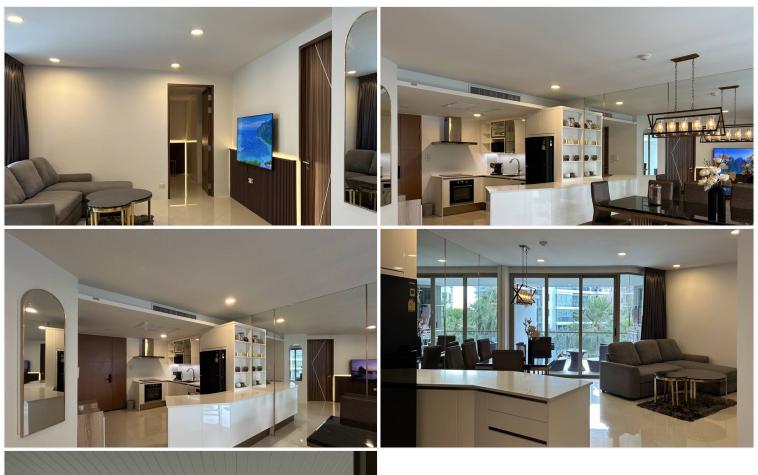

## **Property Description**

The Sanctuary is located at Wongamat Beach next to Sanctuary Of Truth. The condominium comprises of 5 buildings, having 8 floors and including 199 units. This beautiful 2 bedrooms and 2 bathrooms unit with 2 balcony offering 100 Sqm. of living space. It comes fully furnished with European kitchen, a dining area and living area. The Sanctuary Wongamat condominium is a five-star living accommodation in Pattaya with its resort-style facilities such as swimming pool, fitness, sauna and surrounded by an exceptional lush exotic tropical and landscape.