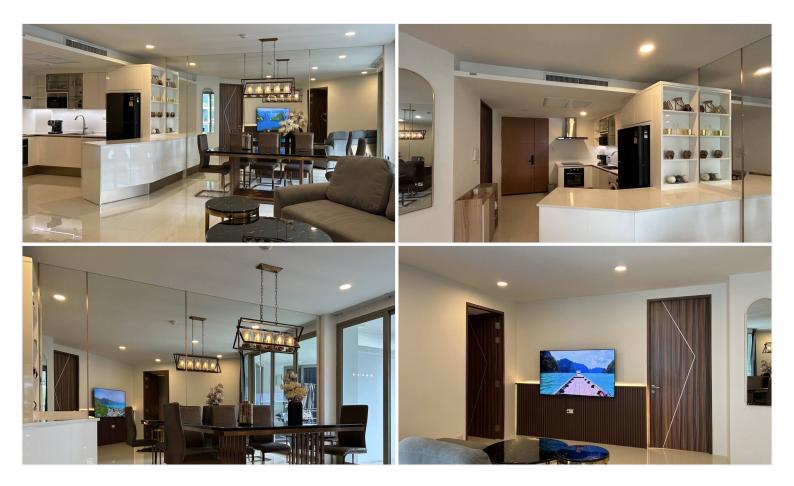

## **Property Description**

The Sanctuary is located at Wongamat Beach next to Sanctuary Of Truth. The condominium comprises of 5 buildings, having 8 floors and including 199 units. This beautiful 2 bedrooms and 2 bathrooms unit with 2 balcony offering 100 Sqm. of living space. It comes fully furnished with European kitchen, a dining area and living area. The Sanctuary Wongamat condominium is a five-star living accommodation in Pattaya with its resort-style facilities such as swimming pool, fitness, sauna and surrounded by an exceptional lush exotic tropical and landscape.