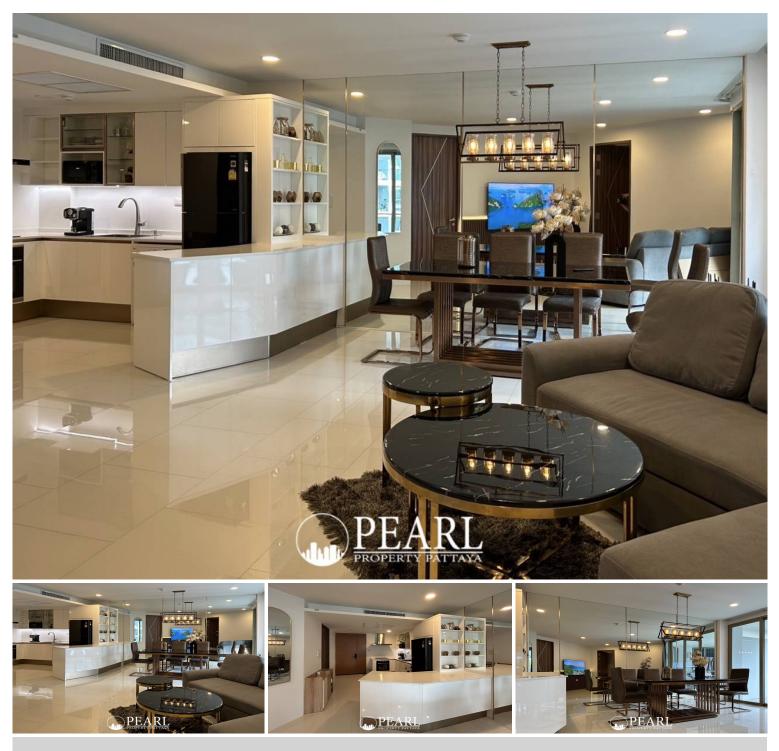

## **Property Description**

The Sanctuary is located at Wongamat Beach next to Sanctuary Of Truth. The condominium comprises of 5 buildings, having 8 floors and including 199 units. This beautiful 2 bedrooms and 2 bathrooms unit with 2 balcony offering 100 Sqm. of living space. It comes fully furnished with European kitchen, a dining area and living area. The Sanctuary Wongamat condominium is a five-star living accommodation in Pattaya with its resort-style facilities such as swimming pool, fitness, sauna and surrounded by an exceptional lush exotic tropical and landscape.