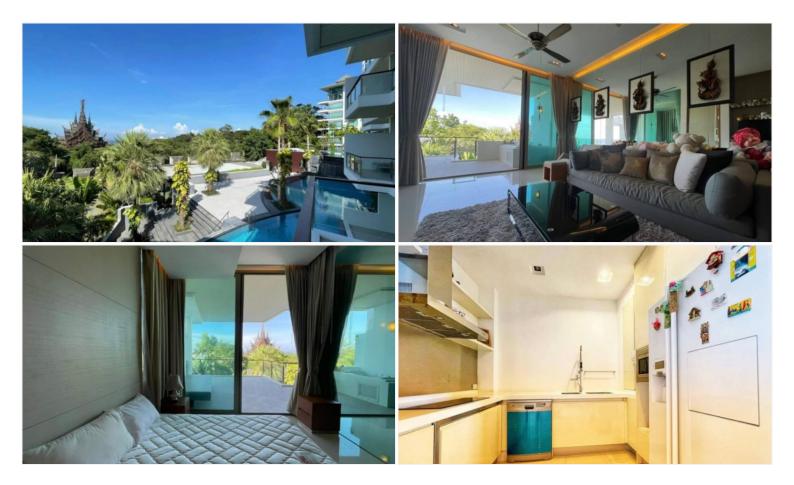

## **Property Description**

The Sanctuary is located at Wongamat Beach next to Sanctuary Of Truth. The condominium comprises of 5 buildings, having 8 floors and including 199 units. This beautiful 2 bedrooms and 2 bathroom unit is situated on the 2nd floor with big balcony and jacuzzi offering 126.65 Sqm. of living space. It comes fully furnished with European kitchen, a dining area, and living area. The Sanctuary Wongamat condominium is a five-star living accommodation in Pattaya with its resort-style facilities such as swimming pool, fitness, sauna and surrounded by an exceptional lush exotic tropical and landscape. This unit is Thai name ownership and ready to move in.

### Photo Gallery