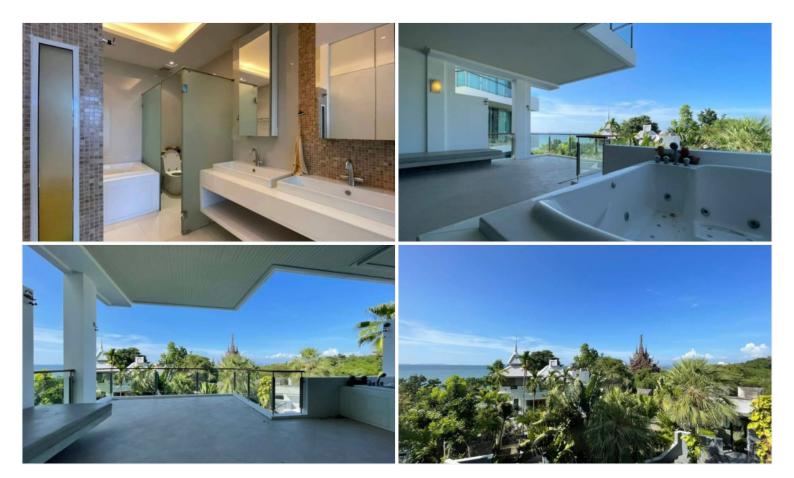

## **Property Description**

The Sanctuary is located at Wongamat Beach next to Sanctuary Of Truth. The condominium comprises of 5 buildings, having 8 floors and including 199 units. This beautiful 2 bedrooms and 2 bathroom unit is situated on the 2nd floor with big balcony and jacuzzi offering 126.65 Sqm. of living space. It comes fully furnished with European kitchen, a dining area, and living area. The Sanctuary Wongamat condominium is a five-star living accommodation in Pattaya with its resort-style facilities such as swimming pool, fitness, sauna and surrounded by an exceptional lush exotic tropical and landscape. This unit is Thai name ownership and ready to move in.

### Photo Gallery