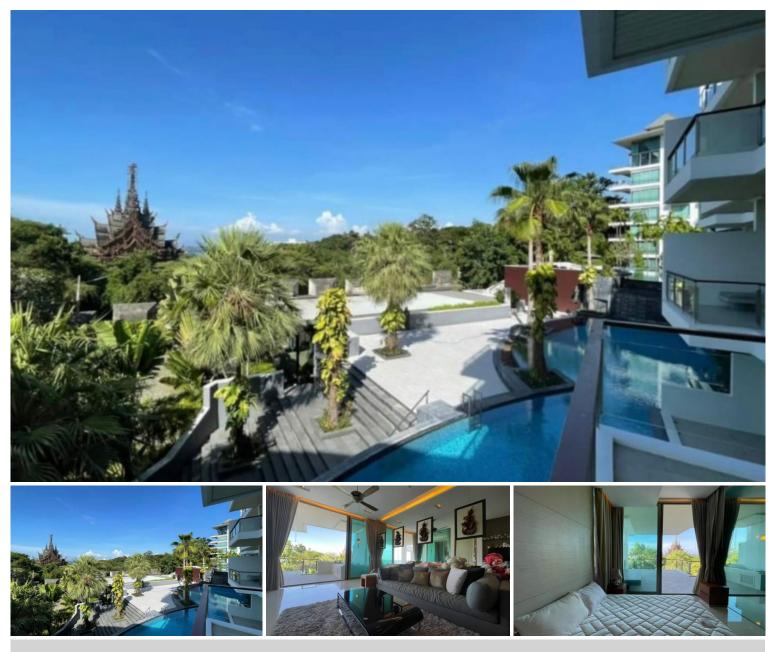

## **Property Description**

The Sanctuary is located at Wongamat Beach next to Sanctuary Of Truth. The condominium comprises of 5 buildings, having 8 floors and including 199 units. This beautiful 2 bedrooms and 2 bathroom unit is situated on the 2nd floor with big balcony and jacuzzi offering 126.65 Sqm. of living space. It comes fully furnished with European kitchen, a dining area, and living area. The Sanctuary Wongamat condominium is a five-star living accommodation in Pattaya with its resort-style facilities such as swimming pool, fitness, sauna and surrounded by an exceptional lush exotic tropical and landscape. This unit is Thai name ownership and ready to move in.

### Photo Gallery