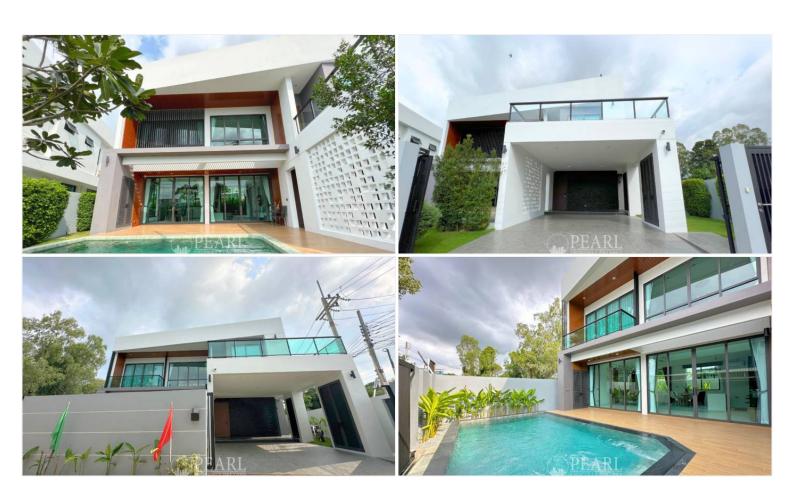

features an exclusive collection of four luxurious 2-storey detached houses, each designed with meticulous attention to detail. These homes boast an impressive 330 sqm of interior living space, set on land plots varying from 298.40 sqm to 502 sqm. Each residence is thoughtfully crafted to fulfill all your living needs in one space, offering a unique blend of comfort, style, and functionality.

#### Condition and Amenities

Completed in 2023, the residences at "The S Concepts" are brand-new, showcasing modern architectural designs and cutting-edge features. Residents can enjoy an array of amenities, including private pools, EV chargers, and solar cells for sustainable living. The development also ensures peace of mind with topnotch security and ample parking facilities

### Photo Gallery



## **Property Details**

• Property Type: Villa

• Location: Pattaya, Nong Prue, Thailand

• Price: \$11,900,000

Bedrooms: 0Bathrooms: 0

## **Property Features**

- Swimming Pool
- Air Conditioning
- Balcony
- Car Park
- Electricity

### Location