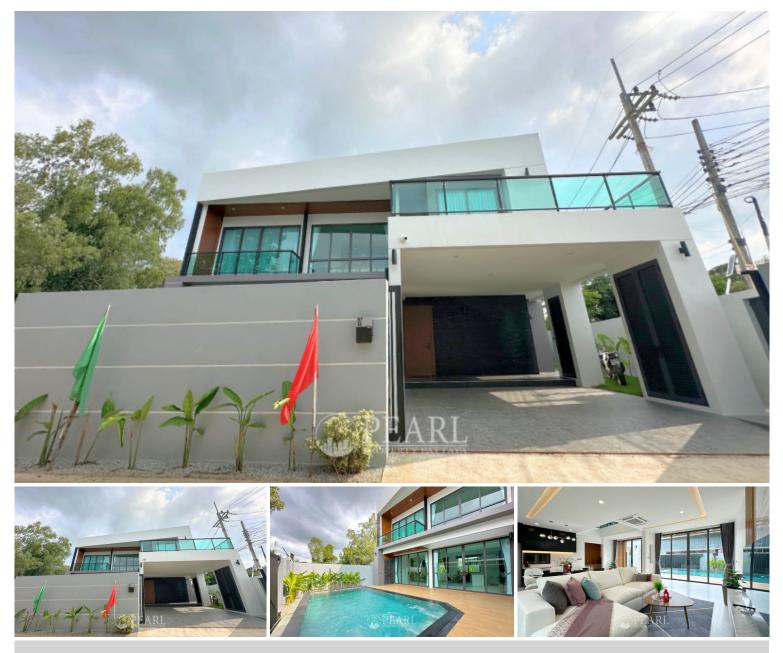

## **Property Description**

This 2-story pool villa, decorated in a modern style in Huay Yai, East Pattaya city, only 15 minutes drive to Pattaya city.This house consists of 3 bedrooms and 4 bathrooms with spacious living area high ceiling, open dining area with pantry, European kitchen, Great outdoor area with a overflow system & salt system swimming pool, outdoor shower, nice garden, EGV charger, Solar Cell usage and 2 cars covered parking space located on community gated area.

Types and Details Total Unit: 4 plots Plot size: starting from 74.6 - 125.5 Sq.w. Living size: 320 and 350 Sq.m.

## **Property Details**

- Property Type: Villa
- Location: Pattaya, Nong Prue, Thailand
- Internal Area: 350m<sup>2</sup>
- Land Area: 298m<sup>2</sup>
- Price: \$12,500,000
- Bedrooms: 3
- Bathrooms: 4

#### **Property Features**

- Swimming Pool
- Air Conditioning
- Balcony
- Car Park
- Electricity