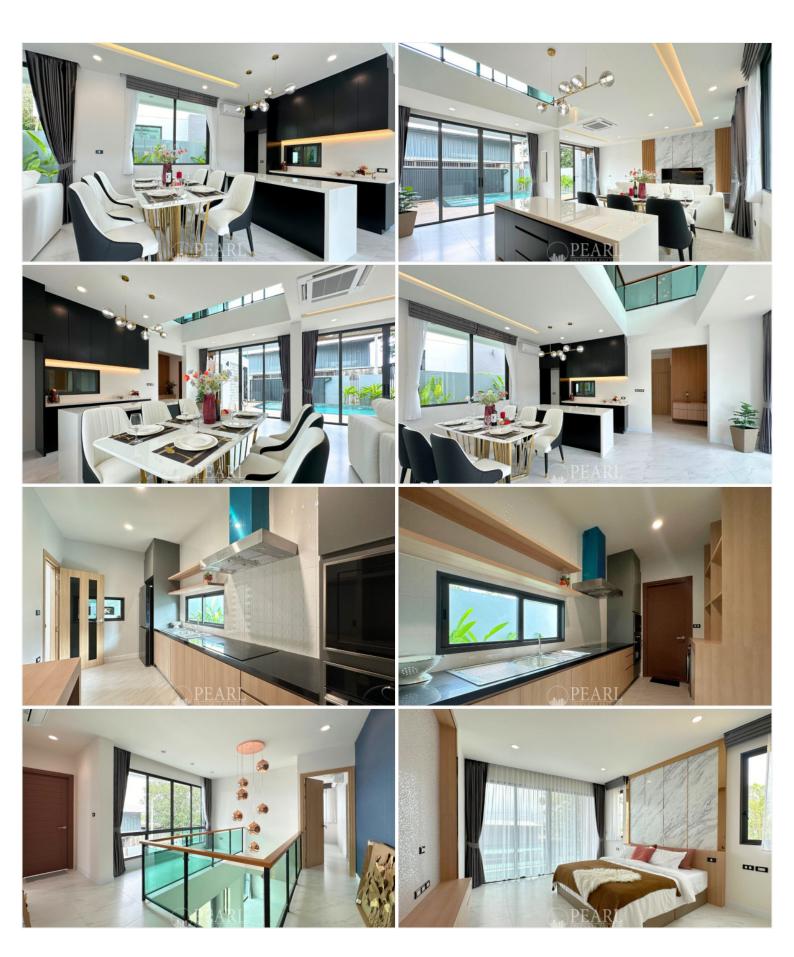

## **Property Description**

This 2-story pool villa, decorated in a modern style in Huay Yai, East Pattaya city, only 15 minutes drive to Pattaya city.This house consists of 3 bedrooms and 4 bathrooms with spacious living area high ceiling, open dining area with pantry, European kitchen, Great outdoor area with a overflow system & salt system swimming pool, outdoor shower, nice garden, EGV charger, Solar Cell usage and 2 cars covered parking space located on community gated area.

## **Property Details**

- Property Type: Villa
- Location: Pattaya, Nong Prue, Thailand
- Internal Area: 350m<sup>2</sup>
- Land Area: 298m<sup>2</sup>
- Price: \$12,500,000
- Bedrooms: 3
- Bathrooms: 4

#### **Property Features**

- Swimming Pool
- Air Conditioning
- Balcony
- Car Park
- Electricity