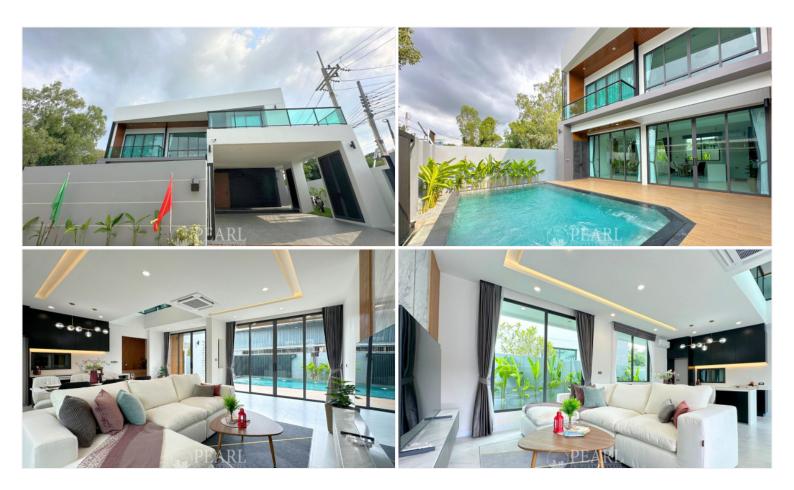

## **Property Description**

This 2-story pool villa, decorated in a modern style in Huay Yai, East Pattaya city, only 15 minutes drive to Pattaya city.This house consists of 3 bedrooms and 4 bathrooms with spacious living area high ceiling, open dining area with pantry, European kitchen, Great outdoor area with a overflow system & salt system swimming pool, outdoor shower, nice garden, EGV charger, Solar Cell usage and 2 cars covered parking space located on community gated area.

Types and Details Total Unit: 4 plots Plot size: starting from 74.6 - 125.5 Sq.w. Living size: 320 and 350 Sq.m.

## **Property Details**

- Property Type: Villa
- Location: Pattaya, Nong Prue, Thailand
- Internal Area: 350m<sup>2</sup>
- Land Area: 298m<sup>2</sup>
- Price: \$12,500,000
- Bedrooms: 3
- Bathrooms: 4

#### **Property Features**

- Swimming Pool
- Air Conditioning
- Balcony
- Car Park
- Electricity