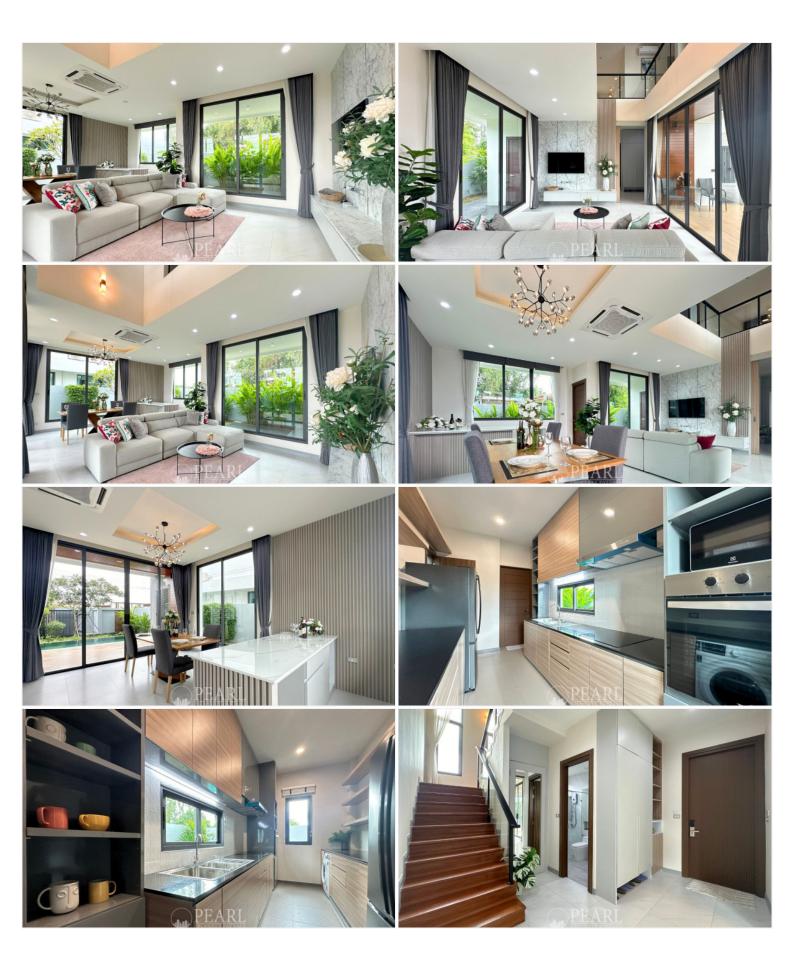

## **Property Description**

This 2-story pool villa, decorated in a modern style in Huay Yai, East Pattaya city, only 15 minutes drive to Pattaya city.This house consists of 3 bedrooms and 4 bathrooms with spacious living area high ceiling, open dining area with pantry, European kitchen, Great outdoor area with a overflow system & salt system swimming pool, outdoor shower, nice garden, EGV charger, Solar Cell usage and 2 cars covered parking space located on community gated area.