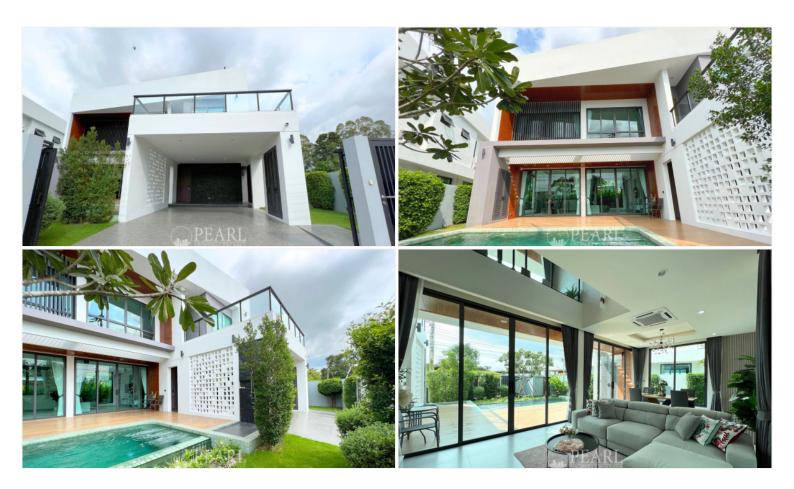

## **Property Description**

This 2-story pool villa, decorated in a modern style in Huay Yai, East Pattaya city, only 15 minutes drive to Pattaya city.This house consists of 3 bedrooms and 4 bathrooms with spacious living area high ceiling, open dining area with pantry, European kitchen, Great outdoor area with a overflow system & salt system swimming pool, outdoor shower, nice garden, EGV charger, Solar Cell usage and 2 cars covered parking space located on community gated area.

Types and Details Total Unit: 4 plots Plot size: starting from 74.6 - 125.5 Sq.w. Living size: 320 and 350 Sq.m.