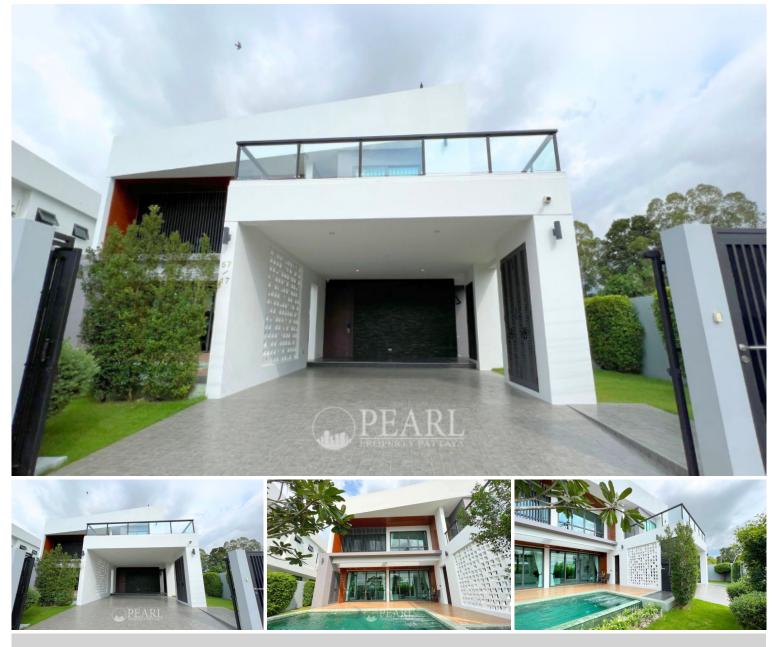

## **Property Description**

This 2-story pool villa, decorated in a modern style in Huay Yai, East Pattaya city, only 15 minutes drive to Pattaya city.This house consists of 3 bedrooms and 4 bathrooms with spacious living area high ceiling, open dining area with pantry, European kitchen, Great outdoor area with a overflow system & salt system swimming pool, outdoor shower, nice garden, EGV charger, Solar Cell usage and 2 cars covered parking space located on community gated area.

Types and Details Total Unit: 4 plots Plot size: starting from 74.6 - 125.5 Sq.w. Living size: 320 and 350 Sq.m.