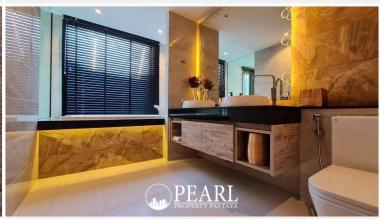

Size: 88 sqm | Floor: 37

Sea views from bedrooms and balcony

Bathtub with beach and city views

Fully equipped kitchen with modern appliances

Includes linens, towels, cookware, and more

Foreign quota available