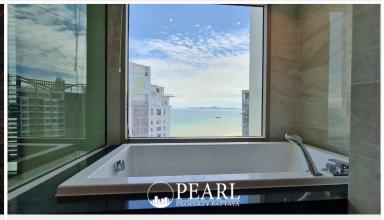

Size: 88 sqm | Floor: 37

Sea views from bedrooms and balcony

Bathtub with beach and city views

Fully equipped kitchen with modern appliances

Includes linens, towels, cookware, and more

Foreign quota available