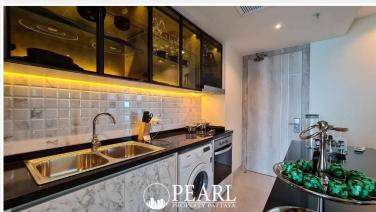

Size: 88 sqm | Floor: 37

Sea views from bedrooms and balcony

Bathtub with beach and city views

Fully equipped kitchen with modern appliances

Includes linens, towels, cookware, and more

Foreign quota available

# Pearl Property Pattaya Large refrigerator Washing machine Electric water kettle Blender, pots, plates, cutlery, and glasses 2 sets of bed linen, towels included Fiber-optic high-speed internet (1000/750 Mbps) in common areas **Project Facilities** Swimming pools on 1st and 21st floors Fully equipped fitness center Tennis court Nature-view terrace on 31st floor 24-hour security and concierge services Located just moments from Na Jomtien Beach, Riviera Monaco offers resort-style living in one of Pattaya's most serene and desirable neighborhoods. This is the perfect home for sea lovers or those seeking unmatched coastal comfort. Contact us today to arrange a private viewing or request a virtual tour.