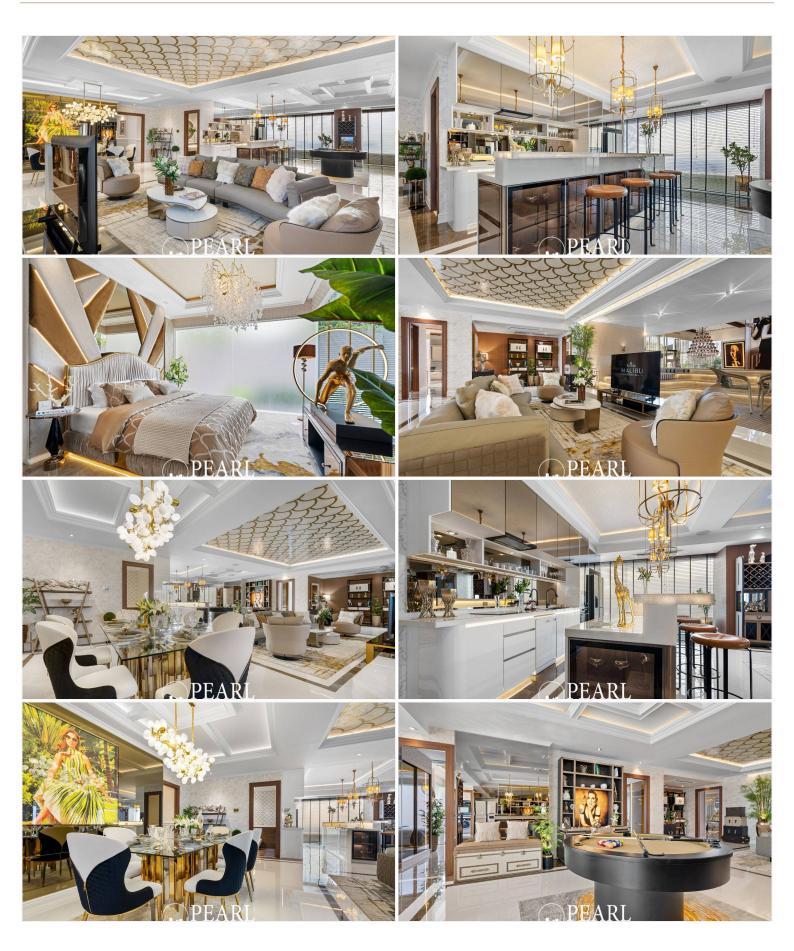

us: 6 minutes by car Walking Street: 7 minutes by car Pattaya Beach & Central Festival: 10 minutes by car Pattaya International Hospital: 12 minutes by car U-Tapao Airport: 45 minutes by car Bangkok: 100 minutes by car Property Details The 30-story Riviera Malibu features 279 luxury apartments, including:

1-bedroom units: 31 to 47 sq.m.
2-bedroom units: 63 to 75 sq.m.
3-bedroom apartments: 112 to 114 sq.m.
Penthouse: 276 sq.m. with 4 bedrooms, a maid's room, and a private pool
Amenities
Enjoy a range of hotel-like facilities, including:

Ground-floor lobby and lounge Sky pool and café bar on the 30th floor Japanese-style Onsen, bowling alley, private cinema, and golf simulators Gymnasium and sky pool on the 18th floor 24-hour security and covered parking for 79 vehicles

# Photo Gallery





# Property Details

- Property Type: Condo
- Location: pattaya, pratamnak, Thailand
- Internal Area: 174m<sup>2</sup>
- Price: \$19,000,000
- Bedrooms: 4
- Bathrooms: 4

### **Property Features**

- Security
- Gym
- Jacuzzi
- Sauna
- Swimming Pool
- Air Conditioning
- Balcony
- Car Park
- Electricity
- Alarm
- Children's Area
- Lift
- Library

## Location