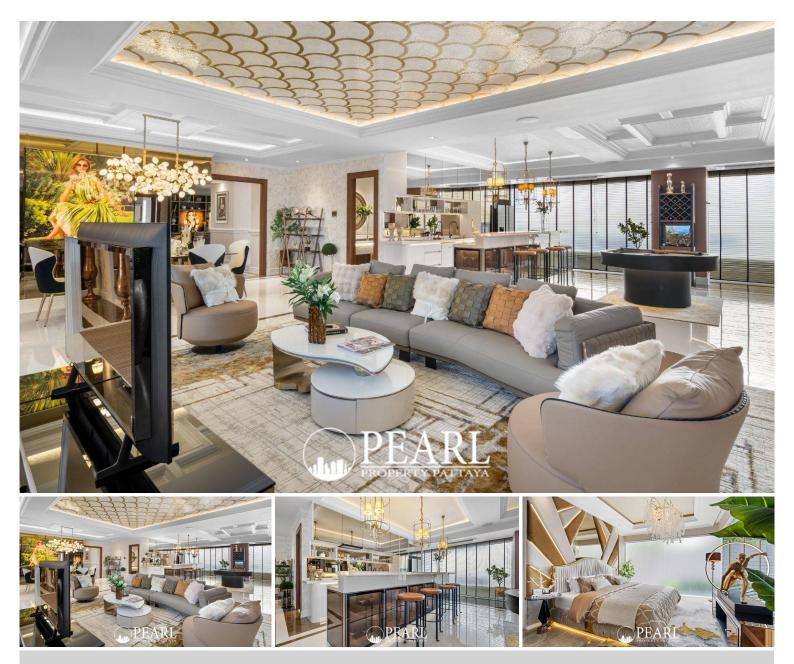

#### \*\*\* THESE IMAGES ARE FROM THE SHOW UNITS : 276 SQM. LUXURY SKY POOL HOME \*\*\*

Riviera Malibu Pattaya: A Blend of Luxury and Location

Introduction

Experience luxury living at Riviera Malibu Pattaya, an upscale high-rise condominium in the prestigious Pratumnak Hill area, set for completion in December 2026. Developed by the renowned Riviera Group, this project offers a perfect combination of comfort, style, and premium amenities.

# Photo Gallery