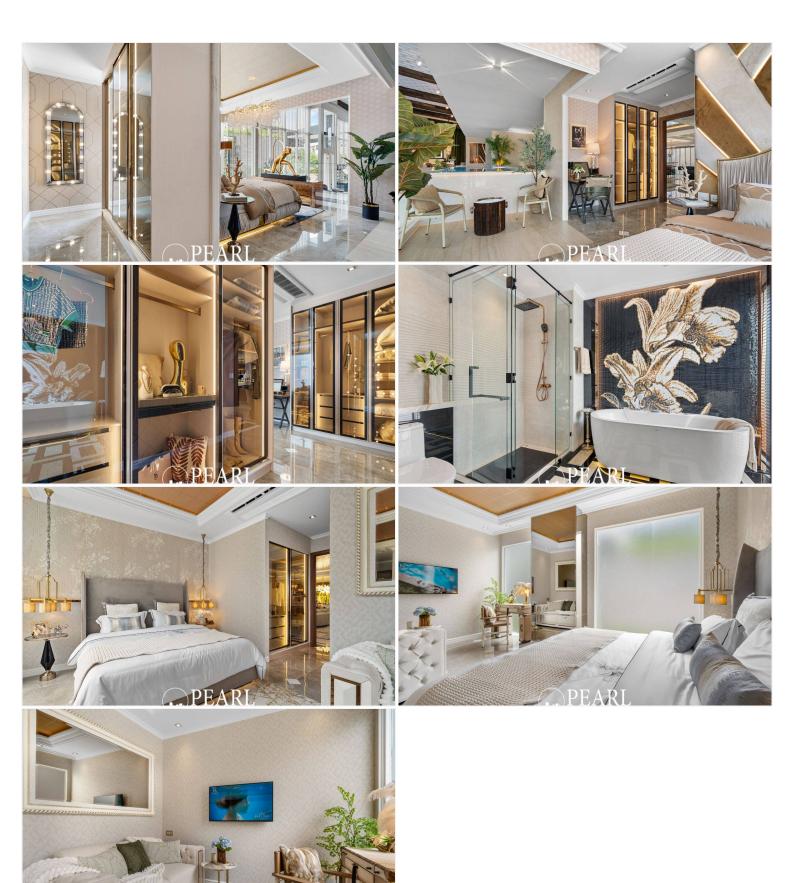

: 6 minutes by car Walking Street: 7 minutes by car Pattaya Beach & Central Festival: 10 minutes by car Pattaya International Hospital: 12 minutes by car U-Tapao Airport: 45 minutes by car Bangkok: 100 minutes by car Property Details The 30-story Riviera Malibu features 279 luxury apartments, including:

1-bedroom units: 31 to 47 sq.m.
2-bedroom units: 63 to 75 sq.m.
3-bedroom apartments: 112 to 114 sq.m.
Penthouse: 276 sq.m. with 4 bedrooms, a maid's room, and a private pool
Amenities
Enjoy a range of hotel-like facilities, including:

Ground-floor lobby and lounge Sky pool and café bar on the 30th floor Japanese-style Onsen, bowling alley, private cinema, and golf simulators Gymnasium and sky pool on the 18th floor 24-hour security and covered parking for 79 vehicles

# Photo Gallery





# Property Details

- Property Type: Condo
- Location: pattaya, pratamnak, Thailand
- Internal Area: 174m<sup>2</sup>
- Price: \$19,000,000
- Bedrooms: 4
- Bathrooms: 4

### **Property Features**

- Security
- Gym
- Jacuzzi
- Sauna
- Swimming Pool
- Air Conditioning
- Balcony
- Car Park
- Electricity
- Alarm
- Children's Area
- Lift
- Library

## Location