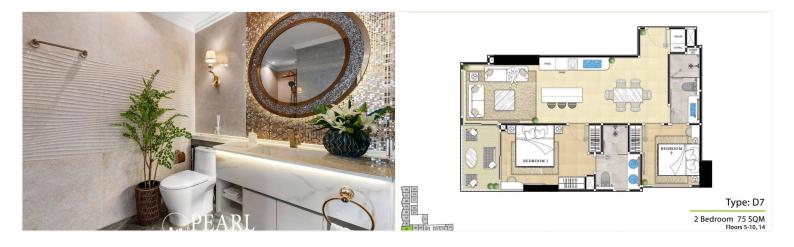

1-bedroom units: 31 to 47 sq.m.
2-bedroom units: 63 to 75 sq.m.
3-bedroom apartments: 112 to 114 sq.m.
Penthouse: 276 sq.m. with 4 bedrooms, a maid's room, and a private pool
Amenities
Enjoy a range of hotel-like facilities, including: