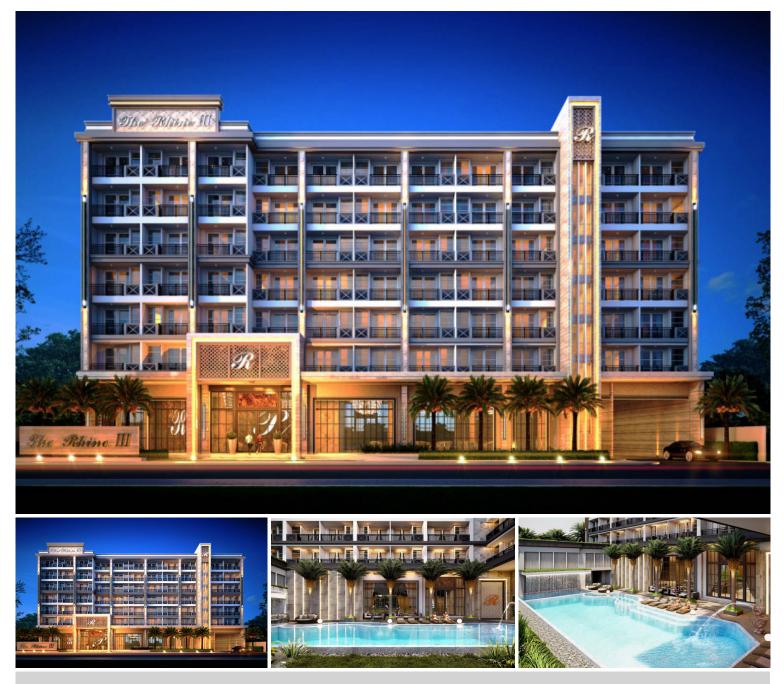

## **Property Description**

The Rhine by the Sea is the third project in Pattaya from Wealth Asset Group. This project is a low-rise condominium with 5 buildings divided into 4 buildings of condominiums and 1 building of a hotel. The project is located in Bang Saray, one of the great locations for investment and living. A good location where you can enjoy your relaxation and luxury living near to the beach just approximately 500 meters. Also, it easily reaches Pattaya City and other attractions around within a short drive. The project will comfort you with a full range of facilities including a swimming pool, a roof garden, jacuzzi, sauna and steam room, Onsen, kid's room, and a fitness center.