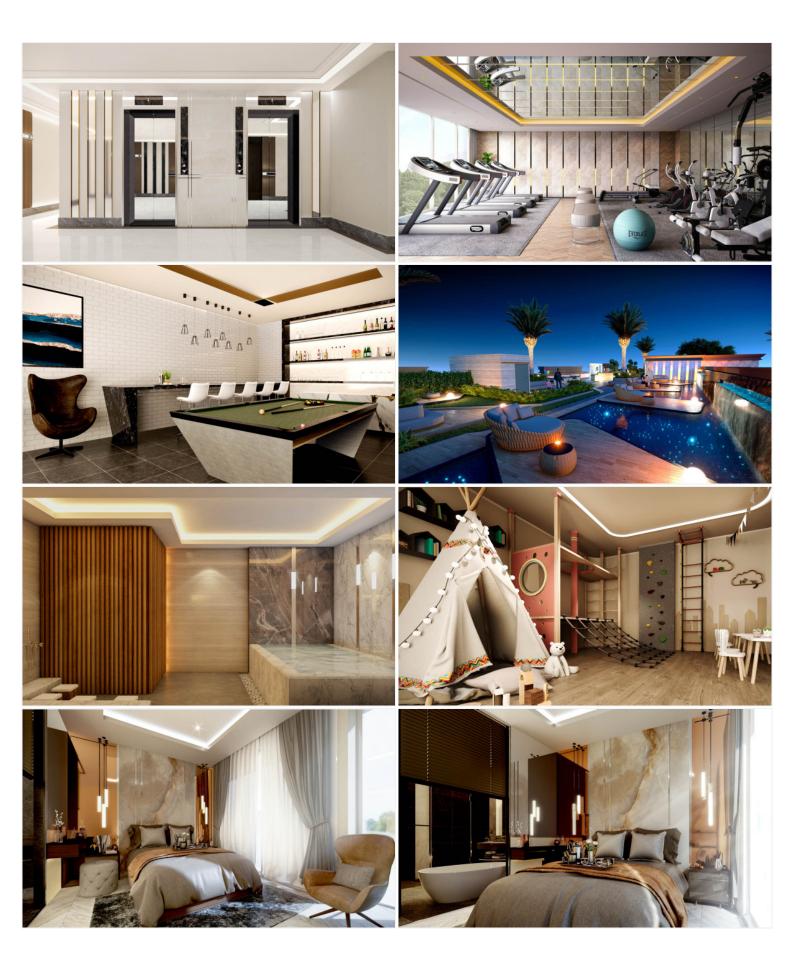

## **Property Description**

The Rhine by the Sea is the third project in Pattaya from Wealth Asset Group. This project is a low-rise condominium with 5 buildings divided into 4 buildings of condominiums and 1 building of a hotel. The project is located in Bang Saray, one of the great locations for investment and living. A good location where you can enjoy your relaxation and luxury living near to the beach just approximately 500 meters. Also, it easily reaches Pattaya City and other attractions around within a short drive. The project will comfort you with a full range of facilities including a swimming pool, a roof garden, jacuzzi, sauna and steam room, Onsen, kid's room, and a fitness center.

#### **Property Features**

- Security
- Gym
- Jacuzzi
- Sauna
- Swimming Pool
- Air Conditioning
- Balcony
- Car Park
- Electricity
- Integral Kitchen
- Alarm
- Children's Area
- Concierge
- Guardhouse
- Lift
- Office
- Roof Garden