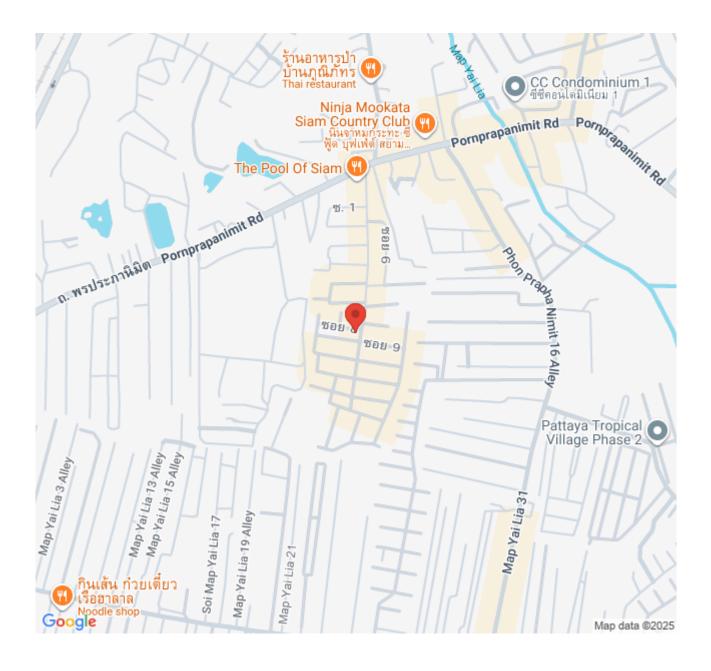

ng near to the beach just approximately 500 meters. Also, it easily reaches Pattaya City and other attractions around within a short drive. The project will comfort you with a full range of facilities including a swimming pool, a roof garden, jacuzzi, sauna and steam room, Onsen, kid's room, and a fitness center.

#### Photo Gallery







### **Property Details**

- Property Type: Condo
- Location: Pattaya, Bang Saray, Thailand
- Internal Area: 26.5m<sup>2</sup>
- Land Area: 11200m<sup>2</sup>
- Price: \$2,385,000
- Bedrooms: 1
- Bathrooms: 1

#### **Property Features**

- Security
- Gym
- Jacuzzi
- Sauna
- Swimming Pool
- Air Conditioning
- Balcony
- Car Park
- Electricity
- Integral Kitchen
- Alarm
- Children's Area
- Concierge
- Guardhouse
- Lift
- Office
- Roof Garden

#### Location