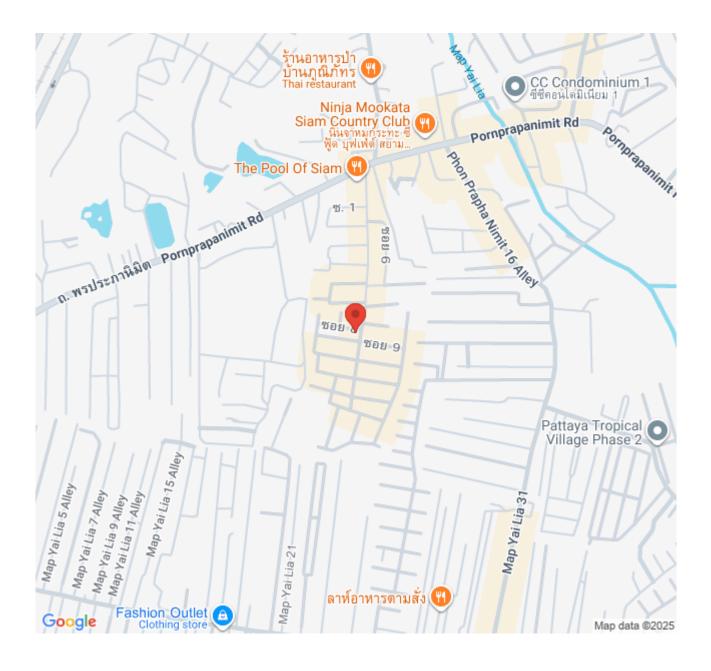

living near to the beach just approximately 500 meters. Also, it easily reaches Pattaya City and other attractions around within a short drive. The project will comfort you with a full range of facilities including a swimming pool, a roof garden, jacuzzi, sauna and steam room, Onsen, kid's room, and a fitness center.

#### Photo Gallery







## **Property Details**

- Property Type: Condo
- Location: Pattaya, Bang Saray, Thailand
- Internal Area: 29m<sup>2</sup>
- Land Area: 11200m<sup>2</sup>
- Price: \$2,610,000
- Bedrooms: 1
- Bathrooms: 1

#### **Property Features**

- Air Conditioning
- Alarm
- Balcony
- Car Park
- Children's Area
- Concierge
- Electricity
- Guardhouse
- Gym
- Integral Kitchen
- Jacuzzi
- Lift
- Office
- Roof Garden
- Sauna
- Security
- Swimming Pool

### Location