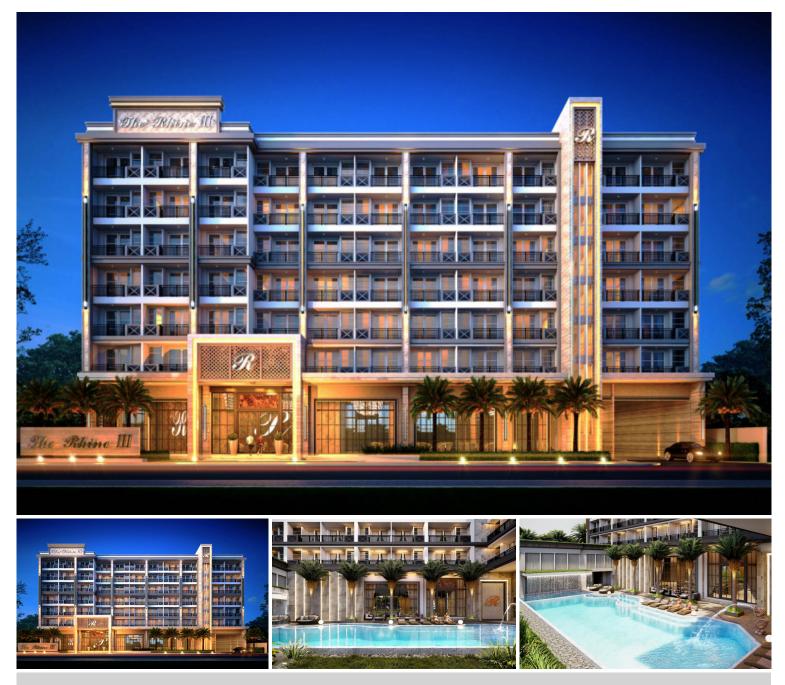

## **Property Description**

The Rhine by the Sea is the third project in Pattaya from Wealth Asset Group. This project is a low-rise condominium with 5 buildings divided into 4 buildings of condominiums and 1 building of a hotel. The project is located in Bang Saray, one of the great locations for investment and living. A good location where you can enjoy your relaxation and luxury living near to the beach just approximately 500 meters. Also, it easily reaches Pattaya City and other attractions around within a short drive. The project will comfort you with a full range of facilities including a swimming pool, a roof garden, jacuzzi, sauna and steam room, Onsen, kid's room, and a fitness center.