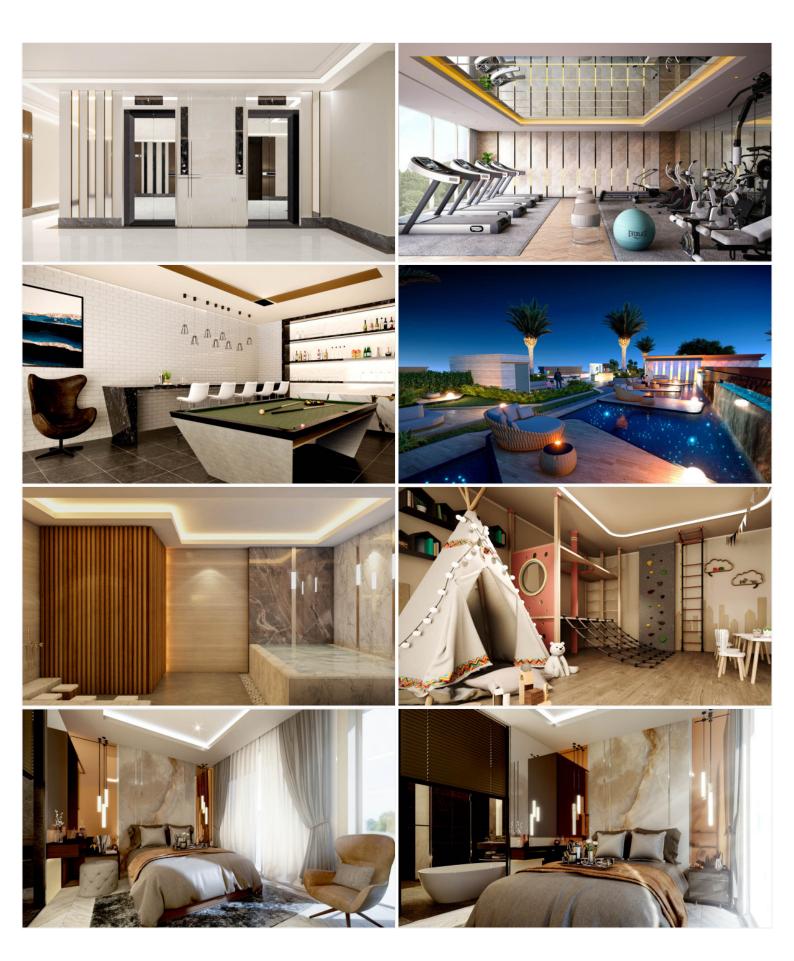

## **Property Description**

The Rhine by the Sea is the third project in Pattaya from Wealth Asset Group. This project is a low-rise condominium with 5 buildings divided into 4 buildings of condominiums and 1 building of a hotel. The project is located in Bang Saray, one of the great locations for investment and living. A good location where you can enjoy your relaxation and luxury living near to the beach just approximately 500 meters. Also, it easily reaches Pattaya City and other attractions around within a short drive. The project will comfort you with a full range of facilities including a swimming pool, a roof garden, jacuzzi, sauna and steam room, Onsen, kid's room, and a fitness center.

#### **Property Features**

- Air Conditioning
- Alarm
- Balcony
- Car Park
- Children's Area
- Concierge
- Electricity
- Guardhouse
- Gym
- Integral Kitchen
- Jacuzzi
- Lift
- Office
- Roof Garden
- Sauna
- Security
- Swimming Pool