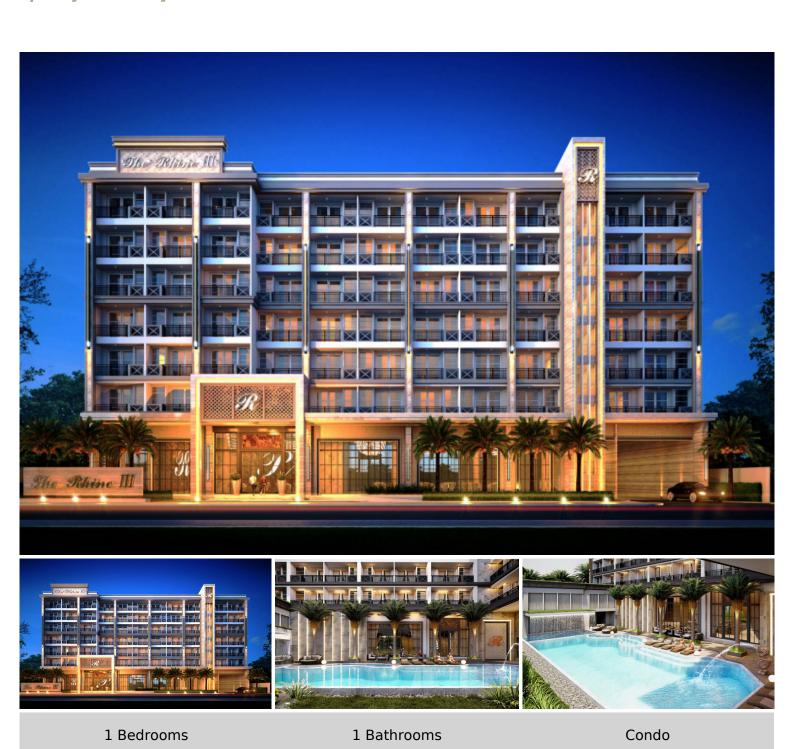

# The Rhine by the Sea - Studio Garden View

Pattaya, Bang Saray, Thailand Reference: 13636

**\$2,565,000** 

# **Property Description**

The Rhine by the Sea is the third project in Pattaya from Wealth Asset Group. This project is a low-rise condominium with 5 buildings divided into 4 buildings of condominiums and 1 building of a hotel. The project is located in Bang Saray, one of the great locations for investment and living. A good location where you can enjoy your relaxation and luxury living near to the beach just approximately 500 meters. Also, it easily reaches Pattaya City and other attractions around within a short drive. The project will comfort you with a full range of facilities including a swimming pool, a roof garden, jacuzzi, sauna and steam room, Onsen, kid's room, and a fitness center.

# **Property Details**

• Property Type: Condo

• Location: Pattaya, Bang Saray, Thailand

Internal Area: 28.5m²
Land Area: 11200m²
Price: #2,565,000

Bedrooms: 1Bathrooms: 1