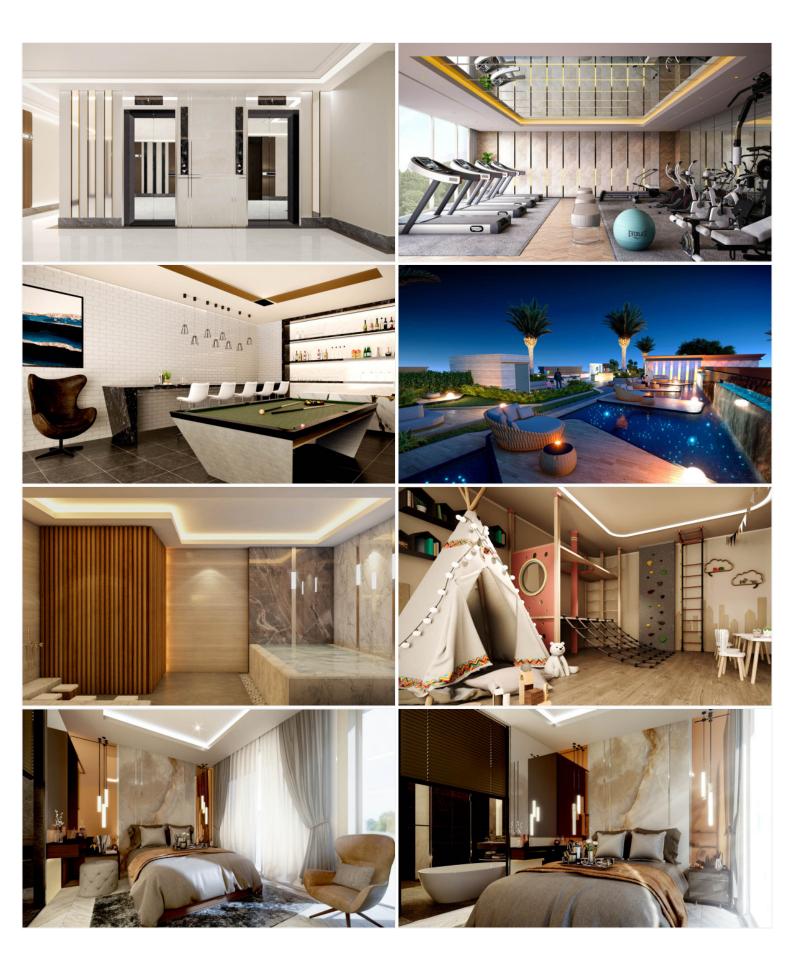

# **Property Description**

The Rhine by the Sea is the third project in Pattaya from Wealth Asset Group. This project is a low-rise condominium with 5 buildings divided into 4 buildings of condominiums and 1 building of a hotel. The project is located in Bang Saray, one of the great locations for investment and living. A good location where you can enjoy your relaxation and luxury living near to the beach just approximately 500 meters. Also, it easily reaches Pattaya City and other attractions around within a short drive. The project will comfort you with a full range of facilities including a swimming pool, a roof garden, jacuzzi, sauna and steam room, Onsen, kid's room, and a fitness center.

### **Property Features**

- Security
- Gym
- Jacuzzi
- Sauna
- Swimming Pool
- Air Conditioning
- Balcony
- Car Park
- Electricity
- Integral Kitchen
- Alarm
- Children's Area
- Concierge
- Guardhouse
- Lift
- Office
- Roof Garden