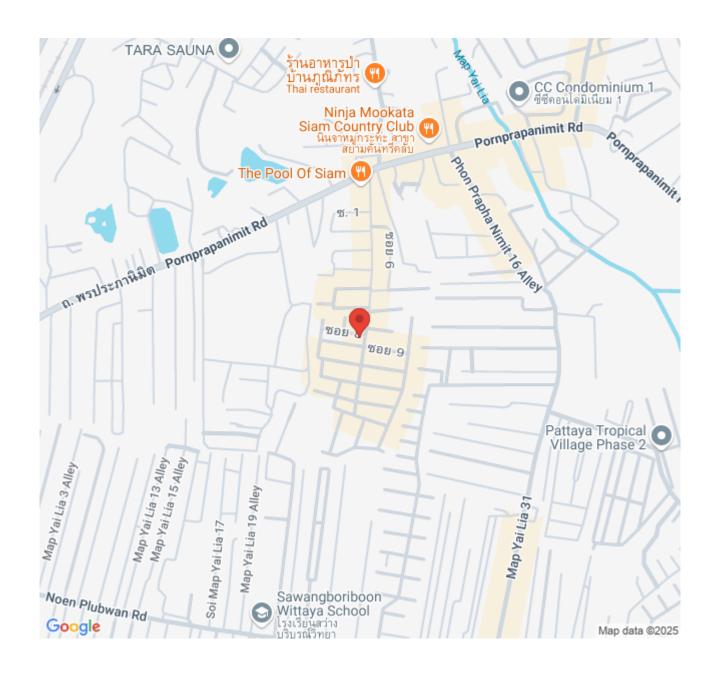

njoy your relaxation and luxury living near to the beach just approximately 500 meters. Also, it easily reaches Pattaya City and other attractions around within a short drive. The project will comfort you with a full range of facilities including a swimming pool, a roof garden, jacuzzi, sauna and steam room, Onsen, kid's room, and a fitness center.

## Photo Gallery







# **Property Details**

• Property Type: Condo

• Location: Pattaya, Bang Saray, Thailand

Internal Area: 28.5m²
Land Area: 11200m²
Price: #2,565,000

Bedrooms: 1Bathrooms: 1

### **Property Features**

- Security
- Gym
- Jacuzzi
- Sauna
- Swimming Pool
- Air Conditioning
- Balcony
- Car Park
- Electricity
- Integral Kitchen
- Alarm
- Children's Area
- Concierge
- Guardhouse
- Lift
- Office
- Roof Garden

#### Location