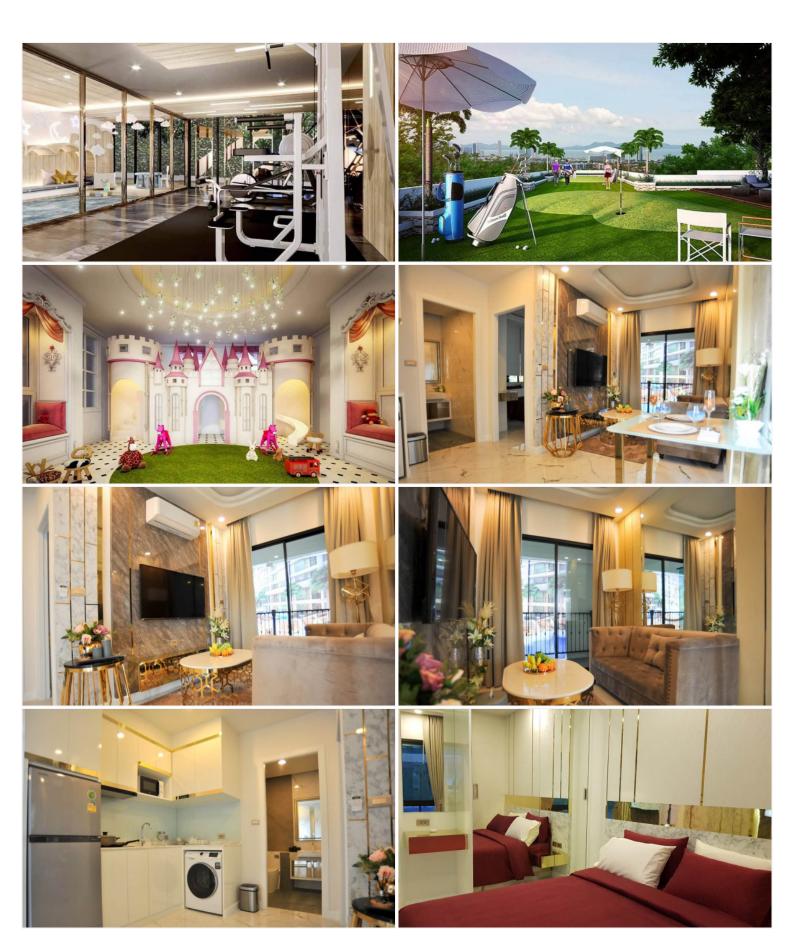

### **Property Description**

The Rhine 2 Residence is a low-rise condominium located on Pratamank Hill. Consists of a building of 8 floors with a total of 161 units ranging from studio to two-bedroom types. The project is designed as a modern boutique-style condominium. Its location is a private, peaceful, and tranquil atmosphere that is close to Pratamnak Beach within walking distance. Stay with the luxury living in the popular area with a full range of facilities including a swimming pool with a stunning sea view, sauna, fully-equipped fitness center, children's area, Onsen, Sauna, and mini-golf. Other attractions such as Pattaya View Point, Bali Hai Pier, Walking street, Shopping malls, and more are nearby and convenient within a short drive.

#### Photo Gallery