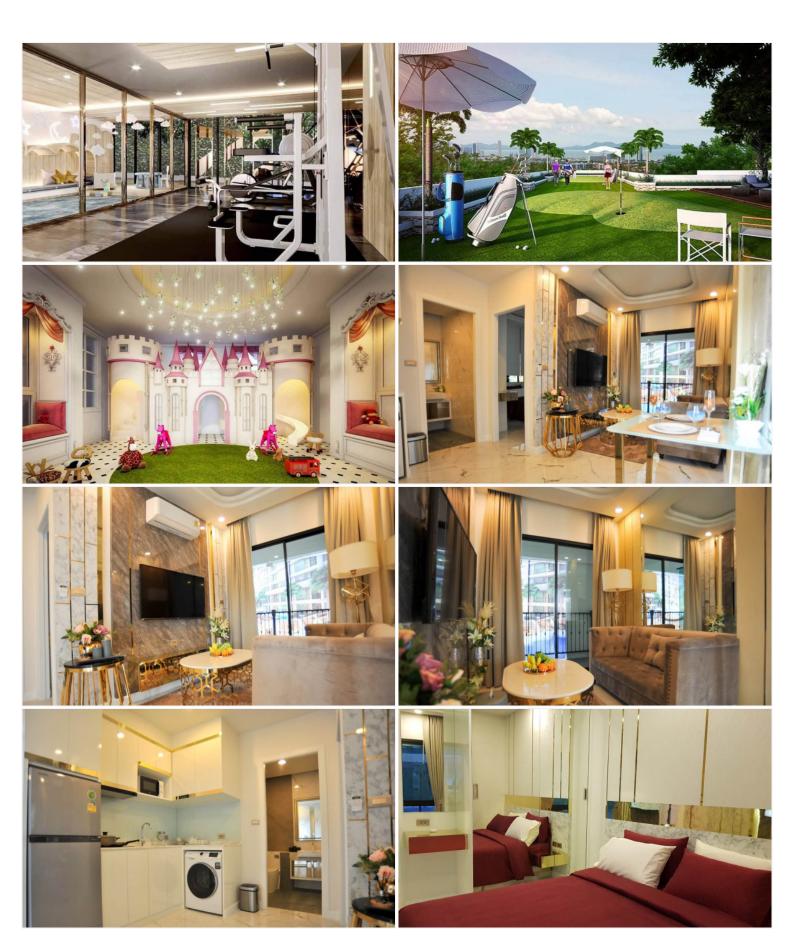

### **Property Description**

The Rhine 2 Residence is a low-rise condominium located on Pratamank Hill. Consists of a building of 8 floors with a total of 161 units ranging from studio to two-bedroom types. The project is designed as a modern boutique-style condominium. Its location is a private, peaceful, and tranquil atmosphere that is close to Pratamnak Beach within walking distance. Stay with the luxury living in the popular area with a full range of facilities including a swimming pool with a stunning sea view, sauna, fully-equipped fitness center, children's area, Onsen, Sauna, and mini-golf. Other attractions such as Pattaya View Point, Bali Hai Pier, Walking street, Shopping malls, and more are nearby and convenient within a short drive.

### Photo Gallery

#### **Property Features**

- Security
- Gym
- Sauna
- Swimming Pool
- Air Conditioning
- Balcony
- Car Park
- Electricity
- Integral Kitchen
- Alarm
- Children's Area
- Concierge
- Lift
- Office
- Roof Garden