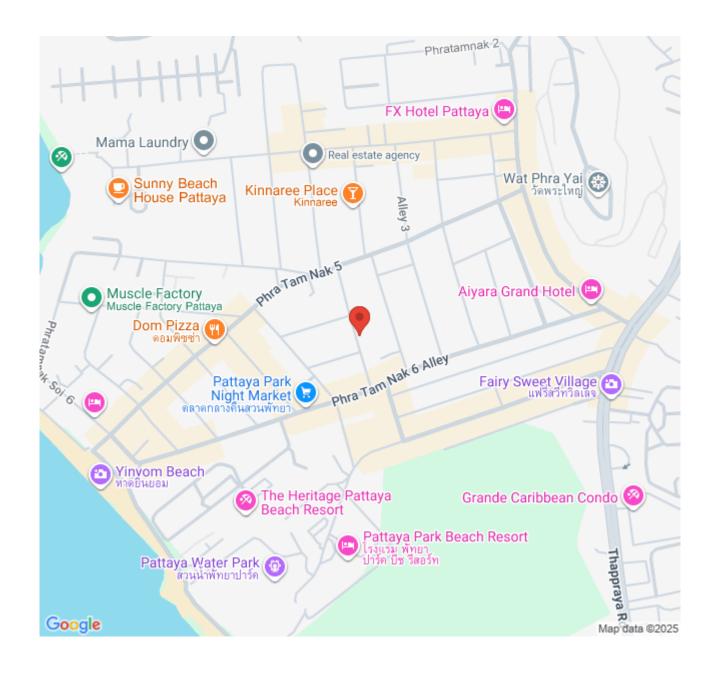

y with the luxury living in the popular area with a full range of facilities including a swimming pool with a stunning sea view, sauna, fully-equipped fitness center, children's area, Onsen, Sauna, and mini-golf. Other attractions such as Pattaya View Point, Bali Hai Pier, Walking street, Shopping malls, and more are nearby and convenient within a short drive.

### Photo Gallery

















### **Property Details**

• Property Type: Condo

• Location: Pattaya, Pratamnak, Thailand

Internal Area: 44m²
Land Area: 3040m²
Price: \$5,137,000

Bedrooms: 1Bathrooms: 1

#### **Property Features**

- Security
- Gym
- Sauna
- Swimming Pool
- Air Conditioning
- Balcony
- Car Park
- Electricity
- Integral Kitchen
- Alarm
- Children's Area
- Concierge
- Lift
- Office
- Roof Garden

#### Location