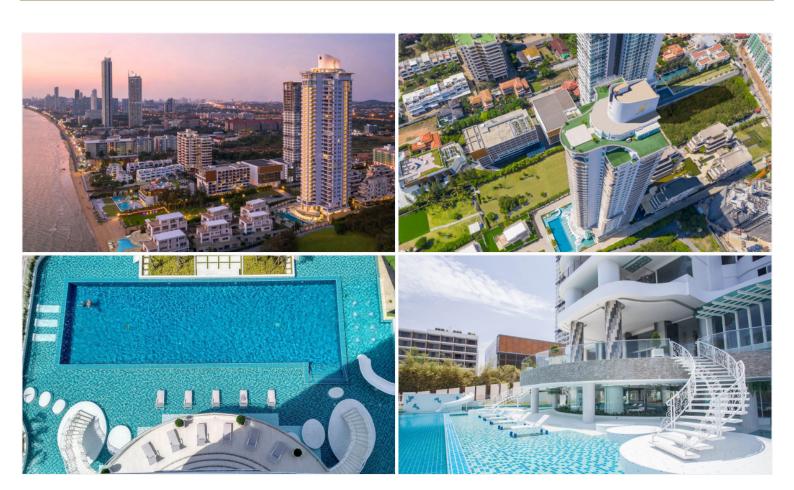

## **Property Description**

The Residences @ Dream is a luxury high-rise beachfront condominium in Na Jomtien. It is luxury living combined with privacy and top-class facilities throughout this super resort with definitely let you enjoy the holiday lifestyle of your dreams. The project consists of 35 stories, and 165 units, ranging from 1-bedroom to 3-bedroom types with a spacious living space. The condo offers key features such as a panoramic sea view overlooking Jomtien beach, luxury facilities, concierge service, a high-security system, and beach access. Other facilities include a landscaped garden, 2 beachfront infinity pools with sundecks, a 100-meter podium top lagoon pool, fitness center, spa, and restaurant.