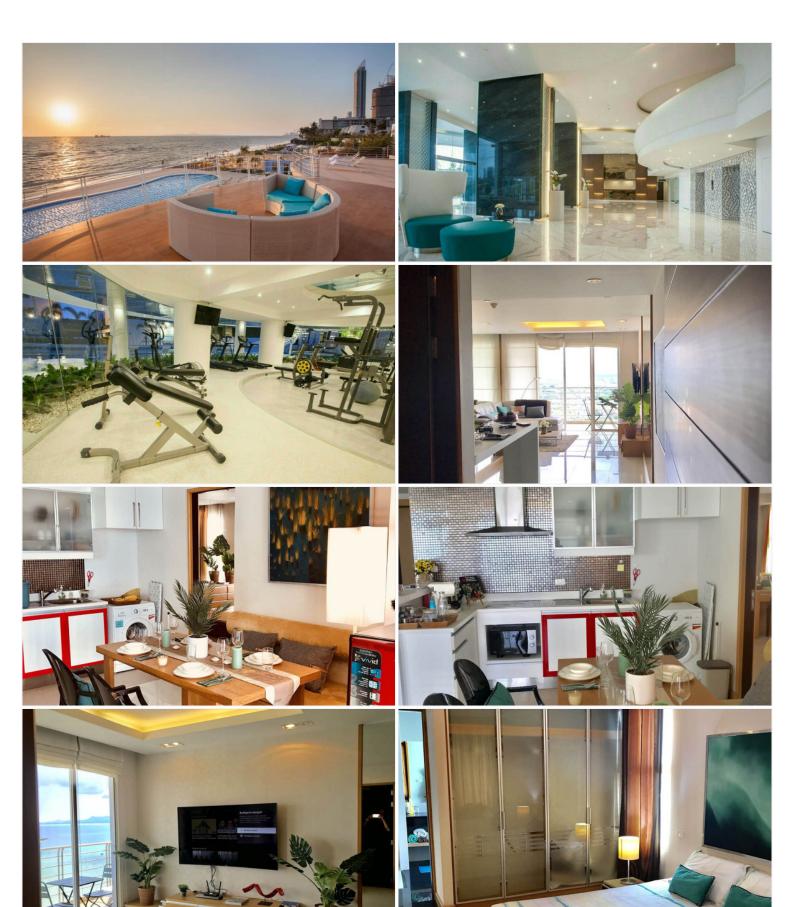

## **Property Description**

The Residences @ Dream is a luxury high-rise beachfront condominium in Na Jomtien. It is luxury living combined with privacy and top-class facilities throughout this super resort with definitely let you enjoy the holiday lifestyle of your dreams. The project consists of 35 stories, and 165 units, ranging from 1-bedroom to 3-bedroom types with a spacious living space. The condo offers key features such as a panoramic sea view overlooking Jomtien beach, luxury facilities, concierge service, a high-security system, and beach access. Other facilities include a landscaped garden, 2 beachfront infinity pools with sundecks, a 100-meter podium top lagoon pool, fitness center, spa, and restaurant.

## **Property Features**

- Security
- Gym
- Swimming Pool