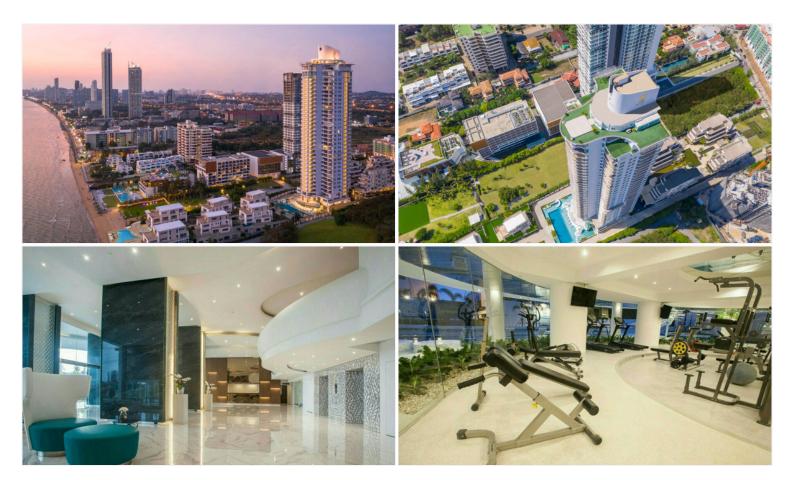

# **Property Description**

The Residences @ Dream is a luxury high-rise beachfront condominium in Na Jomtien. It is luxury living combined with privacy and top-class facilities throughout this super resort with definitely let you enjoy the holiday lifestyle of your dreams. The project consists of 35 stories, and 165 units, ranging from 1-bedroom to 3-bedroom types with a spacious living space. The condo offers key features such as a panoramic sea view overlooking Jomtien beach, luxury facilities, concierge service, a high-security system, and beach access. Other facilities include a landscaped garden, 2 beachfront infinity pools with sundecks, a 100-meter podium top lagoon pool, fitness center, spa, and restaurant.

### **Property Features**

- Security
- Gym
- Swimming Pool