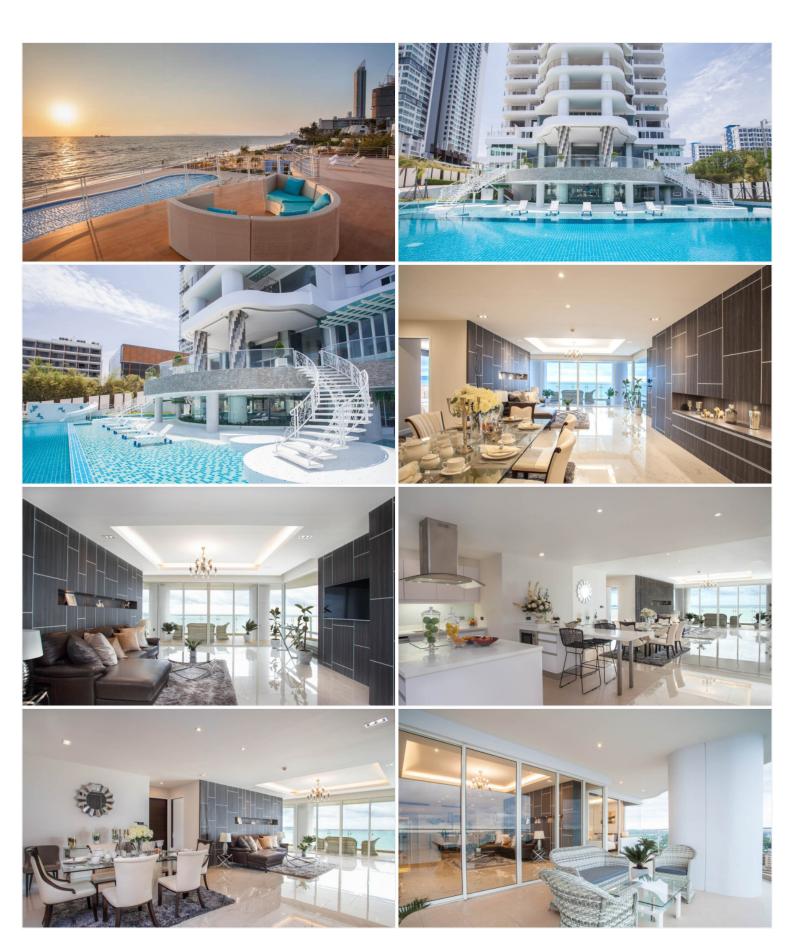

# **Property Description**

The Residences @ Dream is a luxury high-rise beachfront condominium in Na Jomtien. It is luxury living combined with privacy and top-class facilities throughout this super resort with definitely let you enjoy the holiday lifestyle of your dreams. The project consists of 35 stories, and 165 units, ranging from 1-bedroom to 3-bedroom types with a spacious living space. The condo offers key features such as a panoramic sea view overlooking Jomtien beach, luxury facilities, concierge service, a high-security system, and beach access. Other facilities include a landscaped garden, 2 beachfront infinity pools with sundecks, a 100-meter podium top lagoon pool, fitness center, spa, and restaurant.