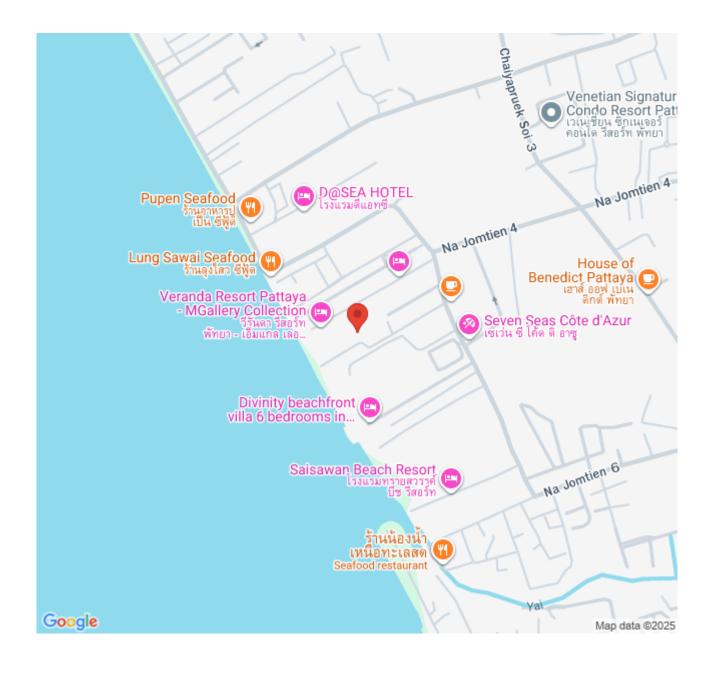

finitely let you enjoy the holiday lifestyle of your dreams. The project consists of 35 stories, and 165 units, ranging from 1-bedroom to 3-bedroom types with a spacious living space. The condo offers key features such as a panoramic sea view overlooking Jomtien beach, luxury facilities, concierge service, a high-security system, and beach access. Other facilities include a landscaped garden, 2 beachfront infinity pools with sundecks, a 100-meter podium top lagoon pool, fitness center, spa, and restaurant.

### Photo Gallery















## **Property Details**

• Property Type: Condo

• Location: Pattaya, Na Jomtien, Thailand

Internal Area: 106m²
Land Area: 16000m²
Price: \$14,034,000

Bedrooms: 2Bathrooms: 2

### **Property Features**

- Security
- Gym
- Swimming Pool

#### Location