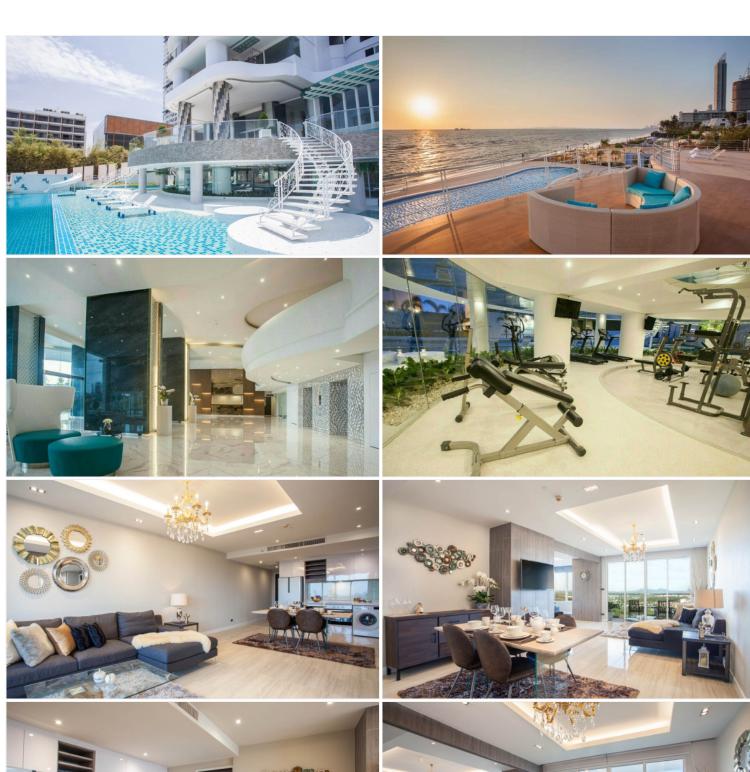

# **Property Description**

The Residences @ Dream is a luxury high-rise beachfront condominium in Na Jomtien. It is luxury living combined with privacy and top-class facilities throughout this super resort with definitely let you enjoy the holiday lifestyle of your dreams. The project consists of 35 stories, and 165 units, ranging from 1-bedroom to 3-bedroom types with a spacious living space. The condo offers key features such as a panoramic sea view overlooking Jomtien beach, luxury facilities, concierge service, a high-security system, and beach access. Other facilities include a landscaped garden, 2 beachfront infinity pools with sundecks, a 100-meter podium top lagoon pool, fitness center, spa, and restaurant.

### **Property Features**

- Security
- Gym
- Swimming Pool