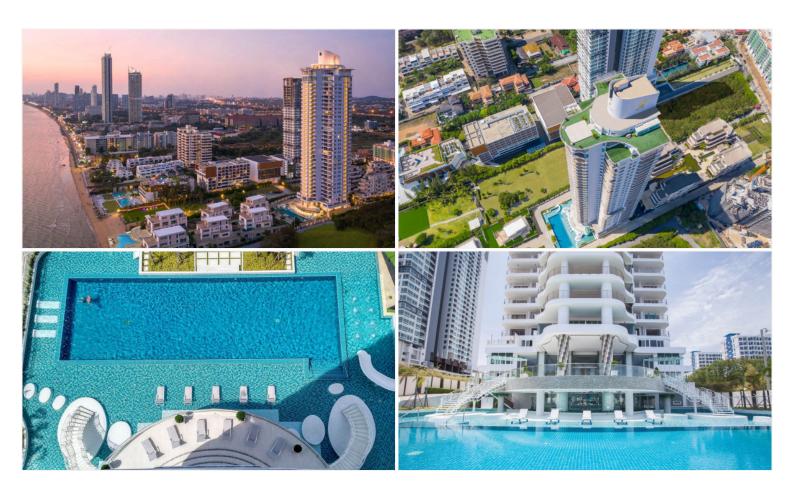

# **Property Description**

The Residences @ Dream is a luxury high-rise beachfront condominium in Na Jomtien. It is luxury living combined with privacy and top-class facilities throughout this super resort with definitely let you enjoy the holiday lifestyle of your dreams. The project consists of 35 stories, and 165 units, ranging from 1-bedroom to 3-bedroom types with a spacious living space. The condo offers key features such as a panoramic sea view overlooking Jomtien beach, luxury facilities, concierge service, a high-security system, and beach access. Other facilities include a landscaped garden, 2 beachfront infinity pools with sundecks, a 100-meter podium top lagoon pool, fitness center, spa, and restaurant.