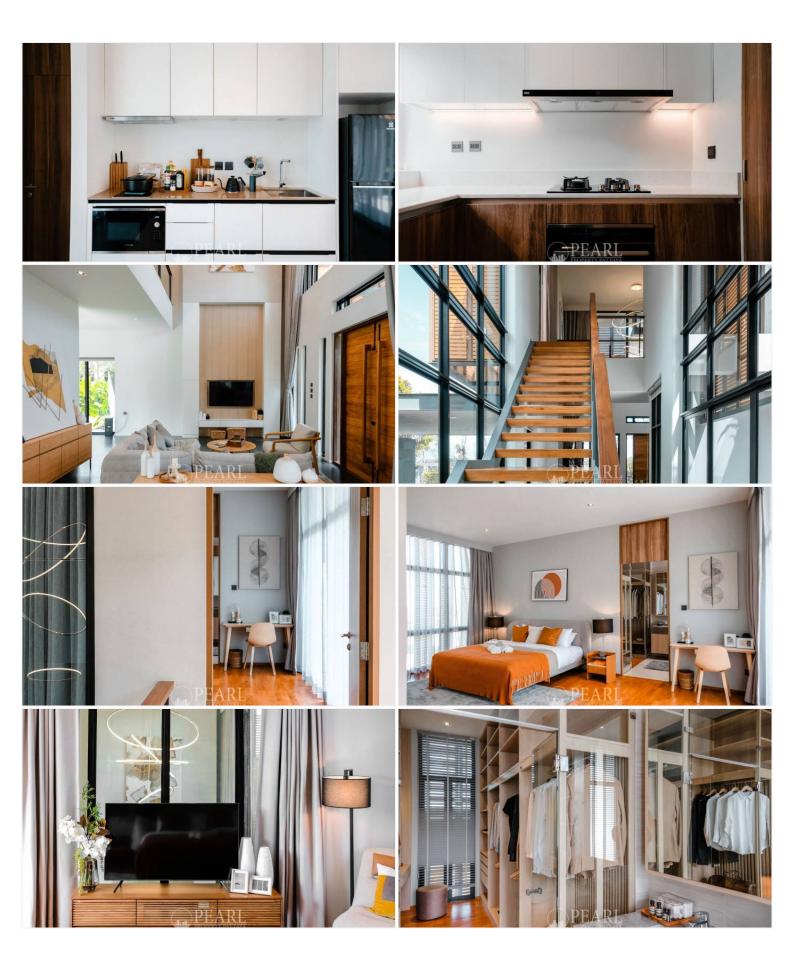

# The Prospect - Amber 3 Bed 4 Bath Private Pool

Pattaya, East Pattaya, Thailand Reference: 16496

**\$29,900,000** 



## **Property Description**

The Prospect villa is designed on the concept of luxury modern tropical resort harmony with nature. A place where can be both home and vacation house The project is built only for 80 families to assure life in a private, safe and secure environment with the feeling of complete freedom. This home type is created for a young family. The outstanding design of seamless indoor and outdoor areas connects all your members while each enjoys their own space and privacy.

## Photo Gallery







## **Property Details**

• Property Type: Villa

• Location: Pattaya, East Pattaya, Thailand

Internal Area: 393m²
Land Area: 660m²
Price: \$29,900,000

Bedrooms: 3Bathrooms: 4

## **Property Features**

- Security
- Swimming Pool
- Balcony
- Car Park
- Children's Area

#### Location