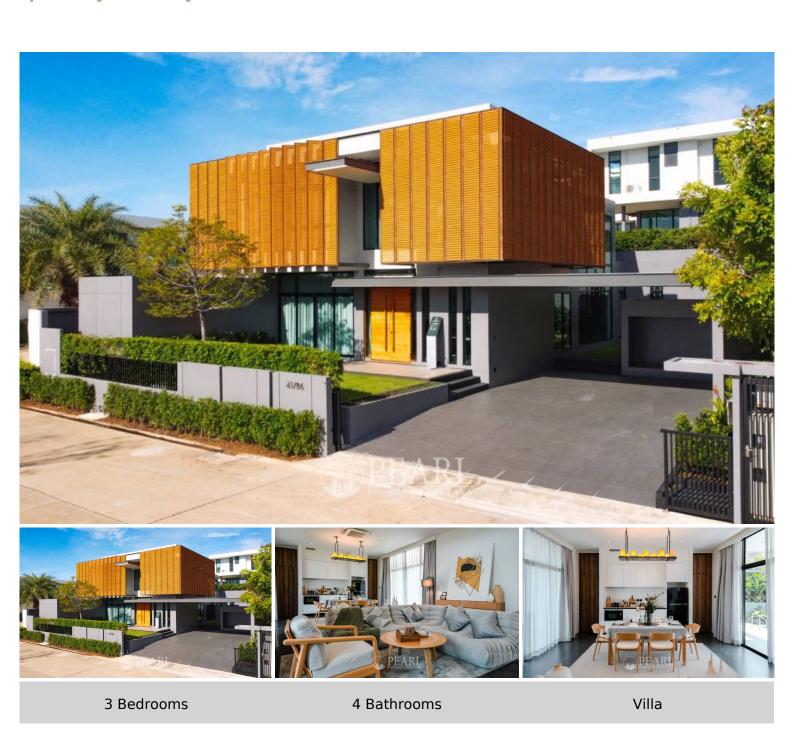

# The Prospect - Amber 3 Bed 4 Bath Private Pool

Pattaya, East Pattaya, Thailand Reference: 16496

**\$29,900,000** 

## **Property Description**

The Prospect villa is designed on the concept of luxury modern tropical resort harmony with nature. A place where can be both home and vacation house The project is built only for 80 families to assure life in a private, safe and secure environment with the feeling of complete freedom. This home type is created for a young family. The outstanding design of seamless indoor and outdoor areas connects all your members while each enjoys their own space and privacy.

## **Property Details**

• Property Type: Villa

• Location: Pattaya, East Pattaya, Thailand

Internal Area: 393m²
Land Area: 660m²
Price: \$29,900,000

Bedrooms: 3Bathrooms: 4