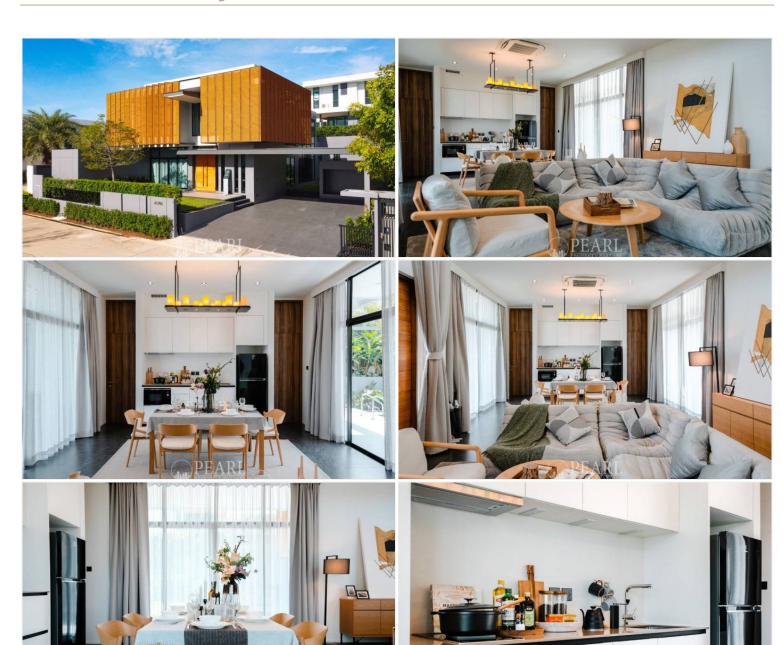

# The Prospect - Amber 3 Bed 4 Bath Private Pool

Pattaya, East Pattaya, Thailand Reference: 16496

**\$29,900,000** 



## **Property Description**

The Prospect villa is designed on the concept of luxury modern tropical resort harmony with nature. A place where can be both home and vacation house The project is built only for 80 families to assure life in a private, safe and secure environment with the feeling of complete freedom. This home type is created for a young family. The outstanding design of seamless indoor and outdoor areas connects all your members while each enjoys their own space and privacy.

## Photo Gallery







## **Property Details**

• Property Type: Villa

• Location: Pattaya, East Pattaya, Thailand

Internal Area: 393m²
Land Area: 660m²
Price: \$29,900,000

Bedrooms: 3Bathrooms: 4

## **Property Features**

- Security
- Swimming Pool
- Balcony
- Car Park
- Children's Area

#### Location