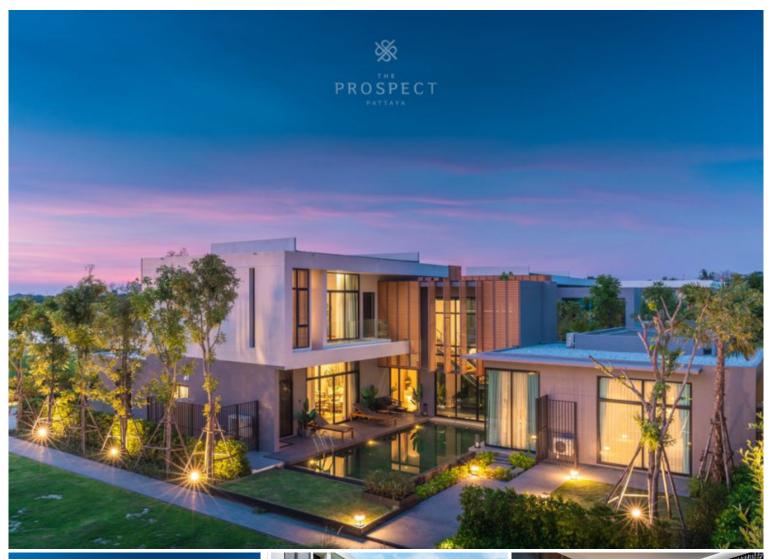

### **Property Description**

Looking for your dream home in Pattaya? Look no further than this stunning property in Toongkon Talman, located in the highly sought-after area of East Pattaya. With a generous land size of 659.2 sqm and a spacious living area of 341 sqm, this home offers plenty of space for you and your family to relax and enjoy.

Priced at just 24.9 MB, this home is a fantastic investment opportunity in the Pattaya area. The project, known as The Prospect, offers luxury living in one of the city's most desirable locations.

Inside, the home is tastefully furnished, with each room carefully designed to offer both comfort and style. The property also comes equipped with a range of amenities, including a swimming pool and fitness center, perfect for those who love to stay active and healthy.

## **Property Details**

• Property Type: Villa

• Location: Pattaya, Na Jomtien, Thailand

Internal Area: 341m²
Land Area: 659m²
Price: \$29,000,000

Bedrooms: 3Bathrooms: 4