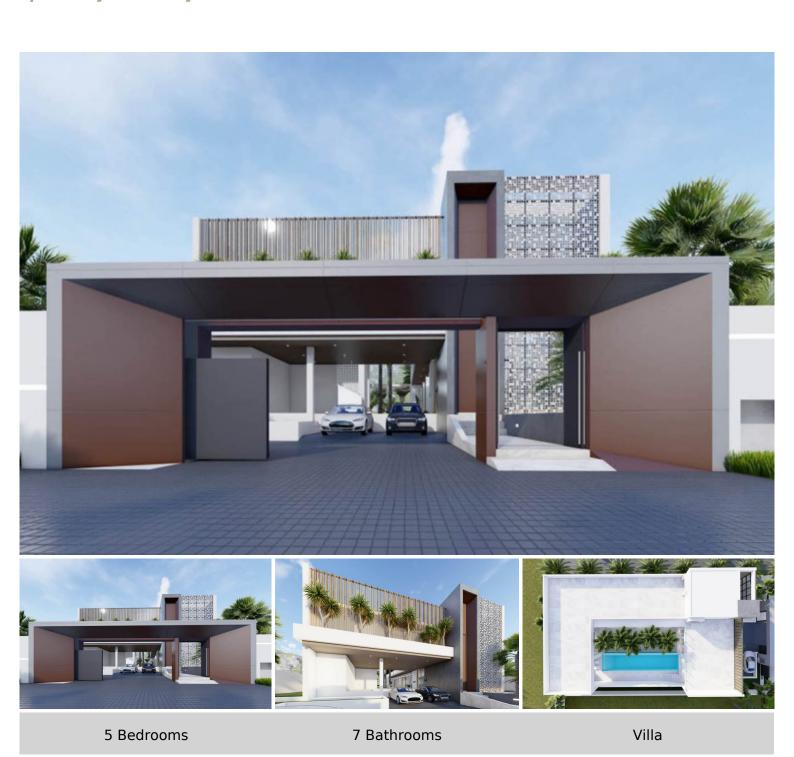

# The Prestige @ Siam Royal View - (Type C) 5 Bed 7 Bath with Private Pool

Pattaya, East Pattaya, Thailand Reference: 8073

**\$45,000,000** 

## **Property Description**

A new stunning and ultra-modern luxury pool villa has been launched in the most exclusive village, Siam Royal View, Pattaya. The project contains 11 villas in a wide selection of areas over 620 sqw. with a usable area up to 1,000+ sqm. Full function of facilities and wide living space to ultimate lifestyle. Each unit is decorated with the best architectural quality. The location is surrounded by many shops, restaurants, cafes, and also close to other attractions such as Jomtien Beach, Pattaya Beach, Pattaya City, Balihai Pier, etc within minutes by drive.

## **Property Details**

• Property Type: Villa

• Location: Pattaya, East Pattaya, Thailand

Internal Area: 721m²
Land Area: 600m²
Price: \$45,000,000

Bedrooms: 5Bathrooms: 7