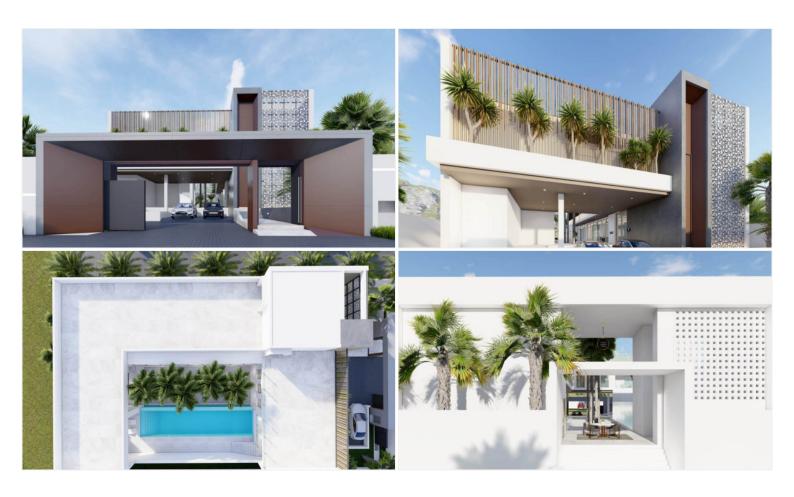

## **Property Description**

A new stunning and ultra-modern luxury pool villa has been launched in the most exclusive village, Siam Royal View, Pattaya. The project contains 11 villas in a wide selection of areas over 620 sqw. with a usable area up to 1,000+ sqm. Full function of facilities and wide living space to ultimate lifestyle. Each unit is decorated with the best architectural quality. The location is surrounded by many shops, restaurants, cafes, and also close to other attractions such as Jomtien Beach, Pattaya Beach, Pattaya City, Balihai Pier, etc within minutes by drive.

#### Photo Gallery