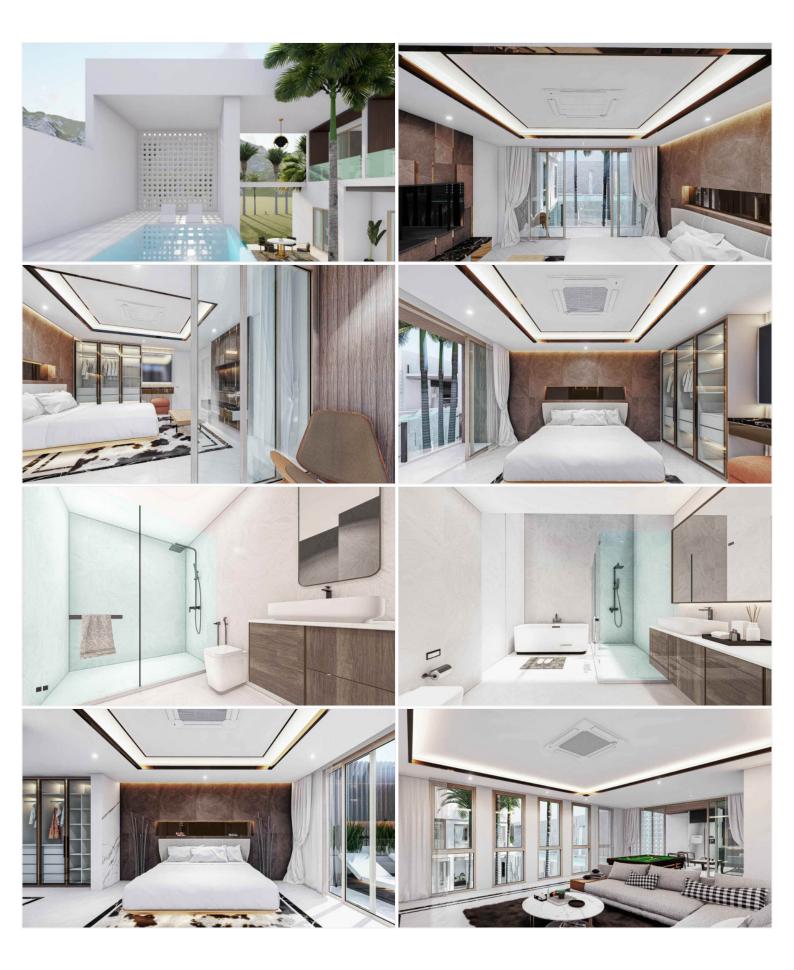

## **Property Description**

A new stunning and ultra-modern luxury pool villa has been launched in the most exclusive village, Siam Royal View, Pattaya. The project contains 11 villas in a wide selection of areas over 620 sqw. with a usable area up to 1,000+ sqm. Full function of facilities and wide living space to ultimate lifestyle. Each unit is decorated with the best architectural quality. The location is surrounded by many shops, restaurants, cafes, and also close to other attractions such as Jomtien Beach, Pattaya Beach, Pattaya City, Balihai Pier, etc within minutes by drive.

#### Photo Gallery