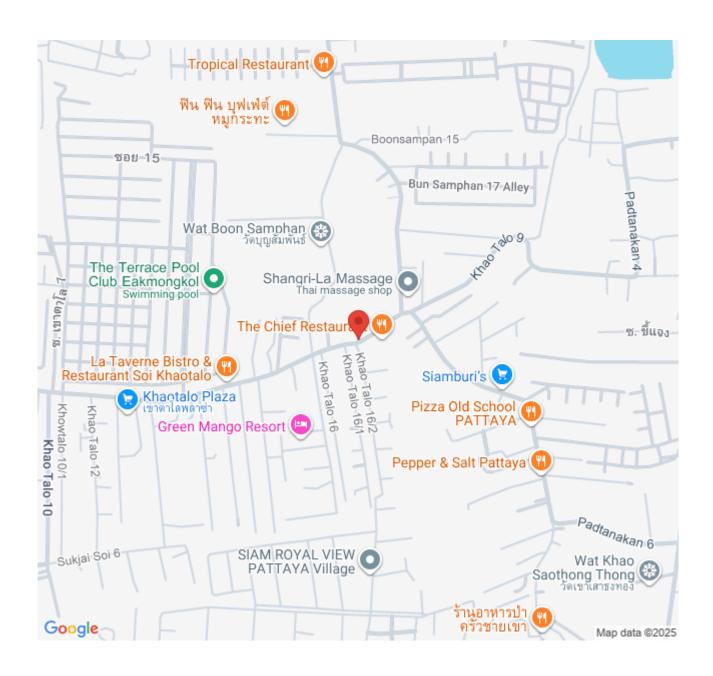

luxury pool villa has been launched in the most exclusive village, Siam Royal View, Pattaya. The project contains 11 villas in a wide selection of areas over 620 sqw. with a usable area up to 1,000+ sqm. Full function of facilities and wide living space to ultimate lifestyle. Each unit is decorated with the best architectural quality. The location is surrounded by many shops, restaurants, cafes, and also close to other attractions such as Jomtien Beach, Pattaya Beach, Pattaya City, Balihai Pier, etc within minutes by drive.

#### Photo Gallery











## **Property Details**

• Property Type: Villa

• Location: Pattaya, East Pattaya, Thailand

Internal Area: 721m²
Land Area: 600m²
Price: \$45,000,000

Bedrooms: 5Bathrooms: 7

#### **Property Features**

- Security
- Gym

#### Location