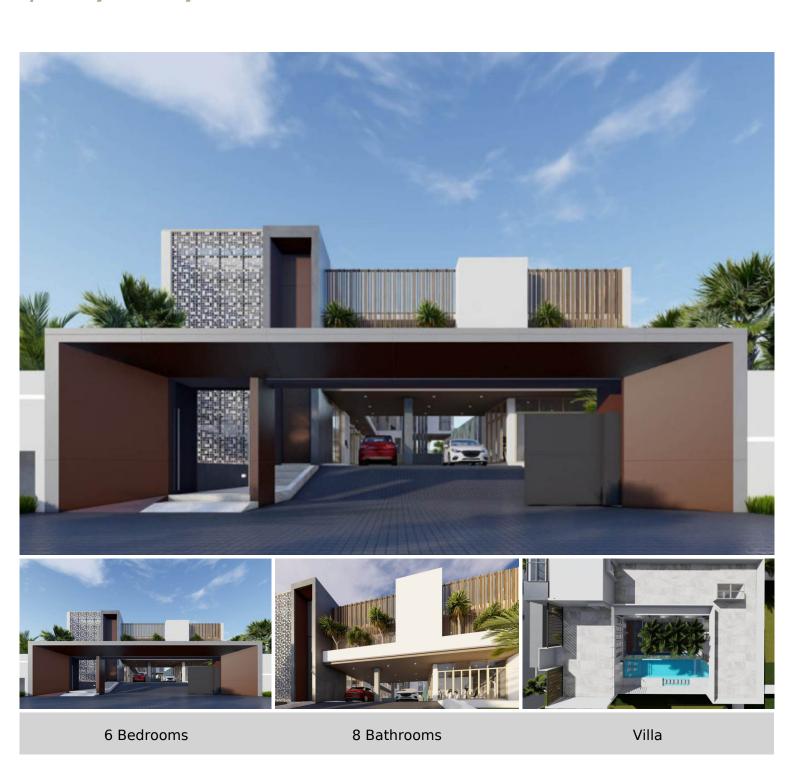

# The Prestige @ Siam Royal View - (Type B) 6 Bed 8 Bath with Private Pool

Pattaya, East Pattaya, Thailand Reference: 8052

**\$55,000,000** 

### **Property Description**

A new stunning and ultra-modern luxury pool villa has been launched in the most exclusive village, Siam Royal View, Pattaya. The project contains 11 villas in a wide selection of areas over 620 sqw. with a usable area up to 1,000+ sqm. Full function of facilities and wide living space to ultimate lifestyle. Each unit is decorated with the best architectural quality. The location is surrounded by many shops, restaurants, cafes, and also close to other attractions such as Jomtien Beach, Pattaya Beach, Pattaya City, Balihai Pier, etc within minutes by drive.

## **Property Details**

• Property Type: Villa

• Location: Pattaya, East Pattaya, Thailand

Internal Area: 905m²
Land Area: 600m²
Price: \$55,000,000

Bedrooms: 6Bathrooms: 8