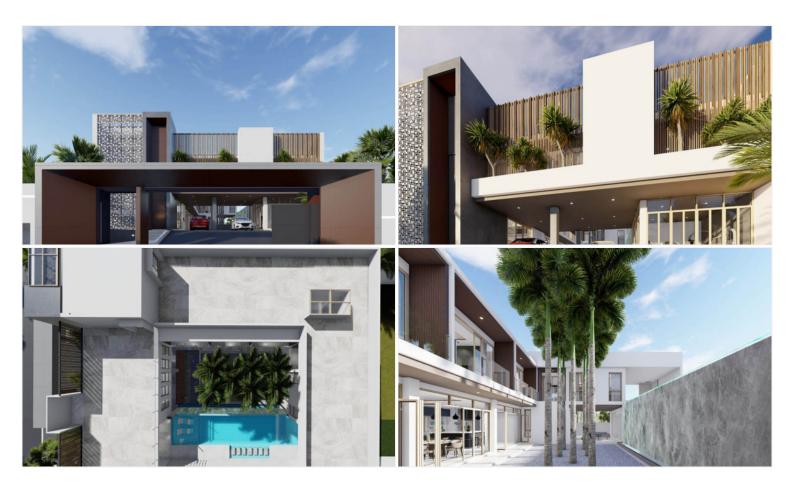

### **Property Description**

A new stunning and ultra-modern luxury pool villa has been launched in the most exclusive village, Siam Royal View, Pattaya. The project contains 11 villas in a wide selection of areas over 620 sqw. with a usable area up to 1,000+ sqm. Full function of facilities and wide living space to ultimate lifestyle. Each unit is decorated with the best architectural quality. The location is surrounded by many shops, restaurants, cafes, and also close to other attractions such as Jomtien Beach, Pattaya Beach, Pattaya City, Balihai Pier, etc within minutes by drive.

#### Photo Gallery