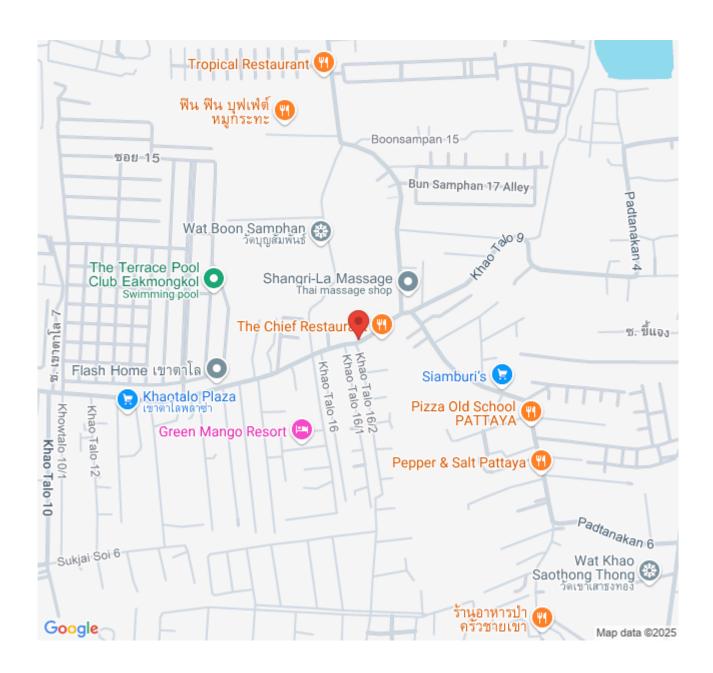

luxury pool villa has been launched in the most exclusive village, Siam Royal View, Pattaya. The project contains 11 villas in a wide selection of areas over 620 sqw. with a usable area up to 1,000+ sqm. Full function of facilities and wide living space to ultimate lifestyle. Each unit is decorated with the best architectural quality. The location is surrounded by many shops, restaurants, cafes, and also close to other attractions such as Jomtien Beach, Pattaya Beach, Pattaya City, Balihai Pier, etc within minutes by drive.

#### Photo Gallery











## **Property Details**

• Property Type: Villa

• Location: Pattaya, East Pattaya, Thailand

Internal Area: 905m²
Land Area: 600m²
Price: \$55,000,000

Bedrooms: 6Bathrooms: 8

### **Property Features**

- Security
- Gym

#### Location