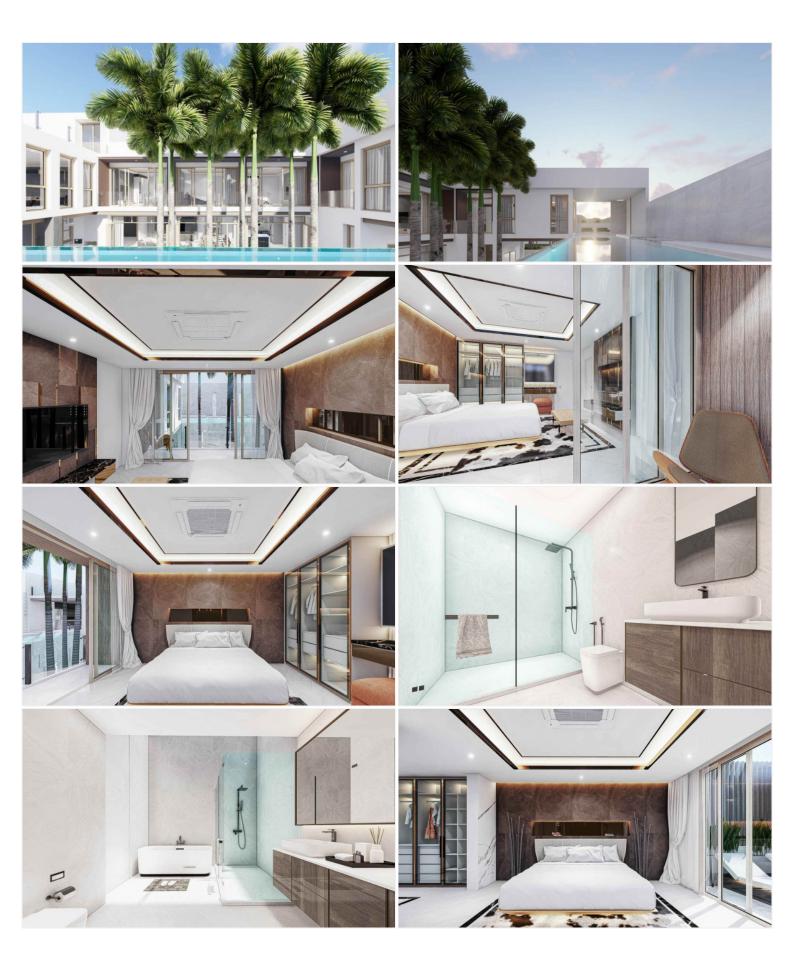

### **Property Description**

A new stunning and ultra-modern luxury pool villa has been launched in the most exclusive village, Siam Royal View, Pattaya. The project contains 11 villas in a wide selection of areas over 620 sqw. with a usable area up to 1,000+ sqm. Full function of facilities and wide living space to ultimate lifestyle. Each unit is decorated with the best architectural quality. The location is surrounded by many shops, restaurants, cafes, and also close to other attractions such as Jomtien Beach, Pattaya Beach, Pattaya City, Balihai Pier, etc within minutes by drive.

#### Photo Gallery