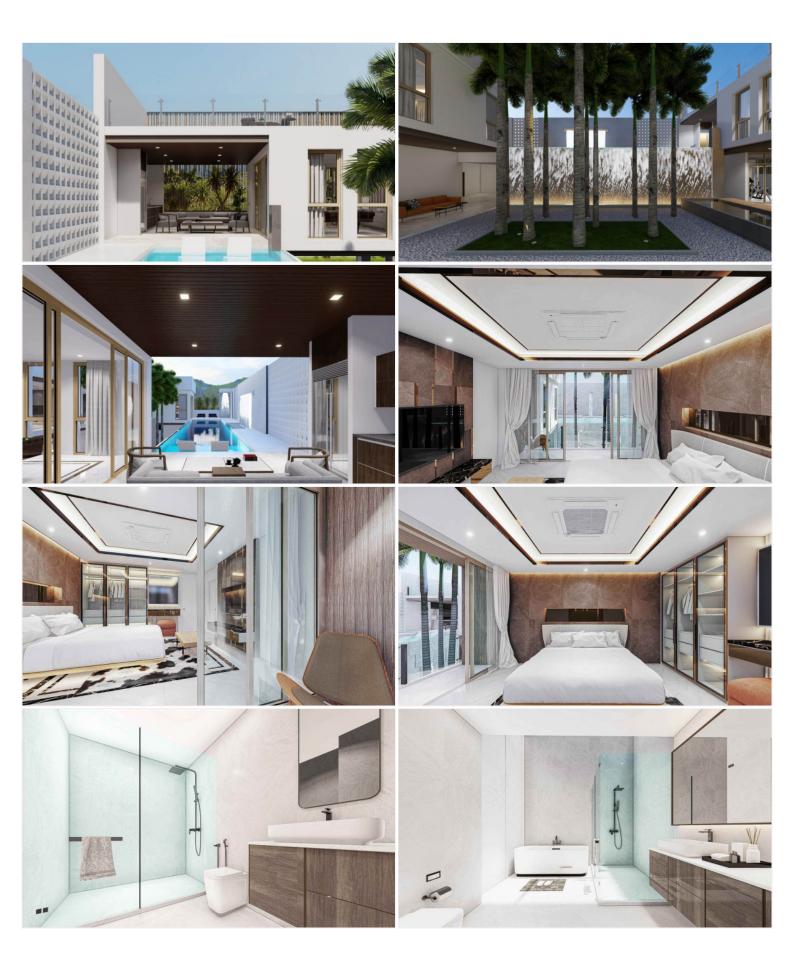

# **Property Description**

A new stunning and ultra-modern luxury pool villa has been launched in the most exclusive village, Siam Royal View, Pattaya. The project contains 11 villas in a wide selection of areas over 620 sqw. with a usable area up to 1,000+ sqm. Full function of facilities and wide living space to ultimate lifestyle. Each unit is decorated with the best architectural quality. The location is surrounded by many shops, restaurants, cafes, and also close to other attractions such as Jomtien Beach, Pattaya Beach, Pattaya City, Balihai Pier, etc within minutes by drive.

# **Property Details**

• Property Type: Villa

• Location: Pattaya, East Pattaya, Thailand

• Internal Area: 1011m<sup>2</sup>

Land Area: 622m²
Price: \$63,000,000

Bedrooms: 7Bathrooms: 9