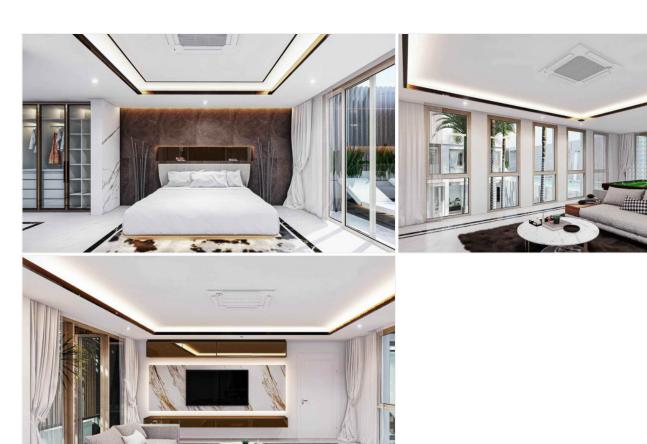

# **Property Description**

A new stunning and ultra-modern luxury pool villa has been launched in the most exclusive village, Siam Royal View, Pattaya. The project contains 11 villas in a wide selection of areas over 620 sqw. with a usable area up to 1,000+ sqm. Full function of facilities and wide living space to ultimate lifestyle. Each unit is decorated with the best architectural quality. The location is surrounded by many shops, restaurants, cafes, and also close to other attractions such as Jomtien Beach, Pattaya Beach, Pattaya City, Balihai Pier, etc within minutes by drive.

# **Property Details**

• Property Type: Villa

• Location: Pattaya, East Pattaya, Thailand

• Internal Area: 1011m<sup>2</sup>

Land Area: 622m²
Price: \$63,000,000

Bedrooms: 7Bathrooms: 9