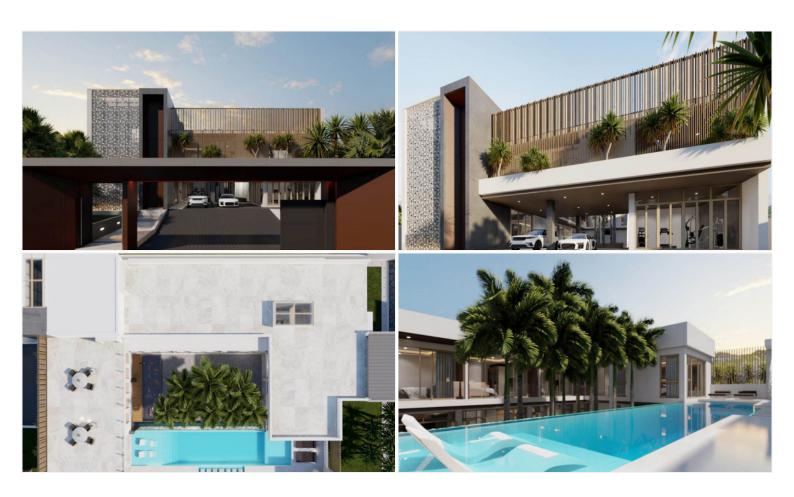

# **Property Description**

A new stunning and ultra-modern luxury pool villa has been launched in the most exclusive village, Siam Royal View, Pattaya. The project contains 11 villas in a wide selection of areas over 620 sqw. with a usable area up to 1,000+ sqm. Full function of facilities and wide living space to ultimate lifestyle. Each unit is decorated with the best architectural quality. The location is surrounded by many shops, restaurants, cafes, and also close to other attractions such as Jomtien Beach, Pattaya Beach, Pattaya City, Balihai Pier, etc within minutes by drive.

# **Property Details**

• Property Type: Villa

• Location: Pattaya, East Pattaya, Thailand

• Internal Area: 1011m<sup>2</sup>

Land Area: 622m²
Price: \$63,000,000

Bedrooms: 7Bathrooms: 9