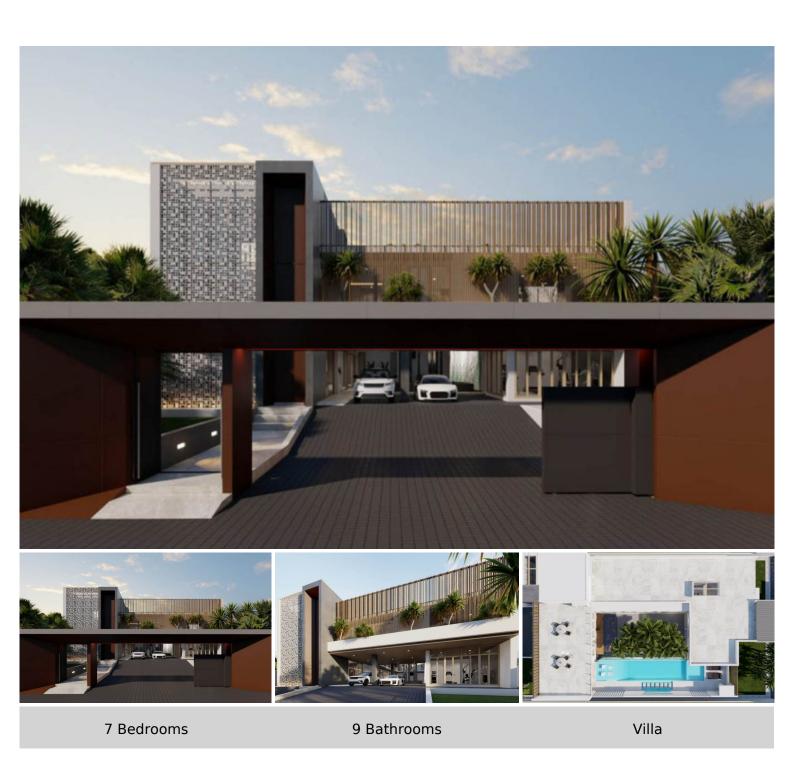

# The Prestige @ Siam Royal View - (Type A) 7 Bed 9 Bath with Private Pool

Pattaya, East Pattaya, Thailand Reference: 8047

**\$63,000,000** 

# **Property Description**

A new stunning and ultra-modern luxury pool villa has been launched in the most exclusive village, Siam Royal View, Pattaya. The project contains 11 villas in a wide selection of areas over 620 sqw. with a usable area up to 1,000+ sqm. Full function of facilities and wide living space to ultimate lifestyle. Each unit is decorated with the best architectural quality. The location is surrounded by many shops, restaurants, cafes, and also close to other attractions such as Jomtien Beach, Pattaya Beach, Pattaya City, Balihai Pier, etc within minutes by drive.

# **Property Details**

• Property Type: Villa

• Location: Pattaya, East Pattaya, Thailand

• Internal Area: 1011m<sup>2</sup>

Land Area: 622m²
Price: \$63,000,000

Bedrooms: 7Bathrooms: 9