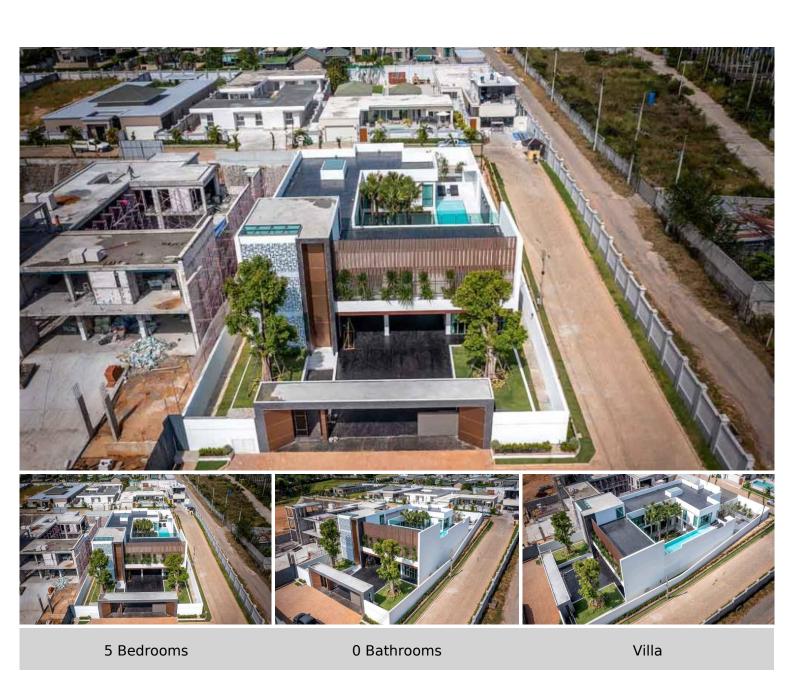

### The Prestige at Siam Royal View

Pattaya, East Pattaya, Thailand

Reference: 309

### **Property Description**

- **1. Introduction:** Nestled in the heart of Pattaya's most prestigious village, Siam Royal View, "The Prestige" presents an exclusive collection of 11 ultra-modern luxury pool villas. These stunning residences, set in the most sought-after location in Pattaya, offer an unparalleled blend of opulence and contemporary design, making them a perfect embodiment of modern luxury living.
- **2. Location and Neighborhood:** Located just minutes from Pattaya's vibrant shopping and entertainment districts, The Prestige @ Siam Royal View enjoys a prime position in one of Asia's most dynamic cities. The property is conveniently situated within easy reach of Pattaya's beautiful beaches, renowned golf courses, and a myriad of other exhilarating leisure activities, ensuring residents are never far from the action while enjoying the tranquility of their luxurious homes.
- **3. Property Details:** Each villa sprawls over a generous land area of 1250m2, with a substantial living space of 1010m2. The properties feature six en-suite bedrooms plus an additional maid's room, ensuring ample space for family and guests. The architectural design is a testament to modern aesthetics, with each villa boasting its own private pool, enhancing the sense of exclusivity and luxury.
- **4. Condition and Amenities:** The Prestige villas are the epitome of modern luxury. They come equipped with two kitchens plus an outdoor kitchen/BBQ area, perfect for entertaining. A dedicated wine room adds a touch of sophistication, while a private fitness room caters to health and wellness needs. The availability of eight car park spaces per villa underscores the attention to convenience and luxury.
- **5. Financial Information:** These exquisite residences are available for purchase, with prices ranging from 45 million THB to 75 million THB. This range reflects the high-end nature of the property and the luxurious lifestyle it offers.
- **6. Contact Information:** For more information or to schedule a viewing, interested parties can contact Pearl Property:

### **Property Details**

• Property Type: Villa

• Location: Pattaya, East Pattaya, Thailand

• Price: \$45,000,000

Bedrooms: 5Bathrooms: 0