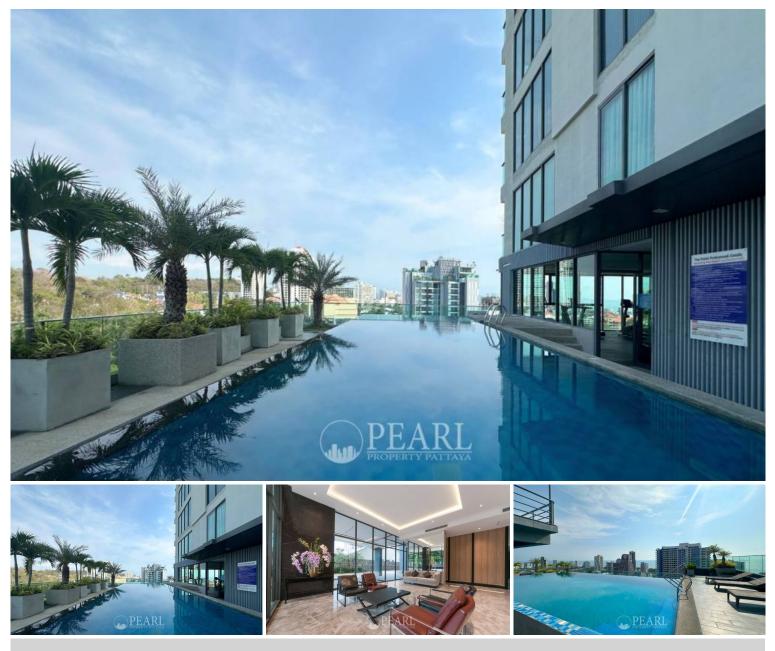

#### **Condition and Amenities**

Residents of The Point Pratumnak can enjoy a plethora of on-site facilities:

Two rooftop swimming pools with sun terraces A fully-equipped gymnasium A sauna and hot tub A reception area with a hotel-style lobby 24-hour security, CCTV, and key card access Multi-level car parking

## Photo Gallery