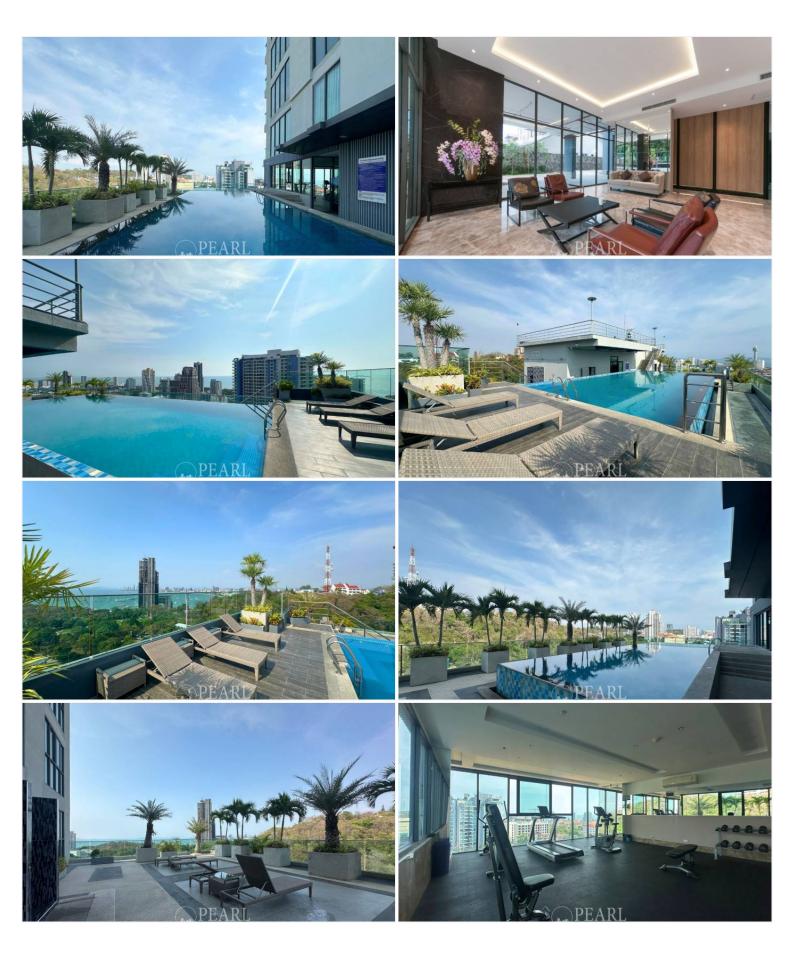

#### **Condition and Amenities**

Residents of The Point Pratumnak can enjoy a plethora of on-site facilities:

Two rooftop swimming pools with sun terraces A fully-equipped gymnasium A sauna and hot tub A reception area with a hotel-style lobby 24-hour security, CCTV, and key card access Multi-level car parking

## Photo Gallery