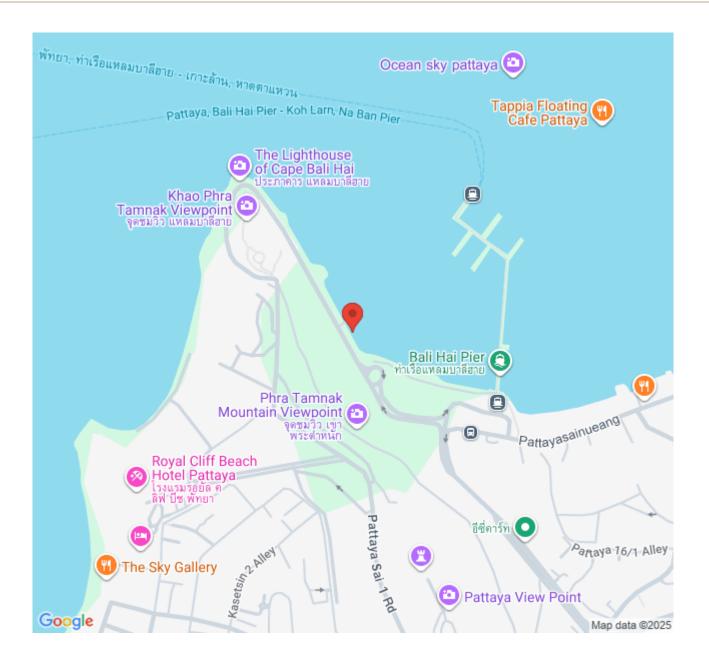

#### Location and Neighborhood

The Point Pratumnak is strategically located on Soi Ratchawarun, just minutes away from South Pattaya Beach and Bali Hai Pier. This prime location is ideal for enjoying the serene atmosphere of Cosy Beach while being less than a five-minute drive from downtown Pattaya. Nearby, residents can indulge in fine dining at popular restaurants like The Sky Gallery and The Chocolate Factory, which offer stunning views over the coast.

### Location