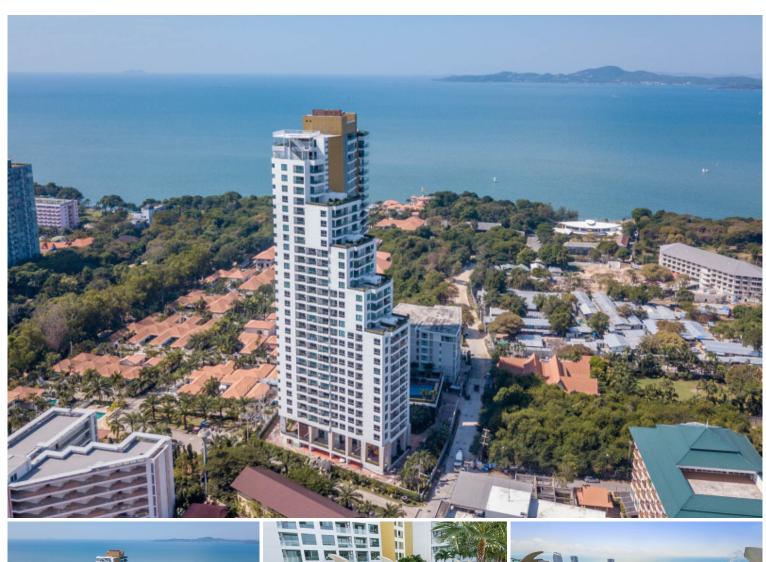

## **The Peak Towers - Studio Ocean View**

Pattaya, Pratamnak, Thailand Reference: 6464

**\$1,810,000** 

1 Bedrooms 1 Bathrooms Condo

# **Property Description**

The ultimate luxury of a 30-story high-rise condominium with 474 residential units developed by Heights Holdings. It is located on Pratamnak Hill, a place with the calm atmosphere with 360 degrees of stunning sea and city views. The project is only 300 meters away from the beautiful Cozy Beach, also close to the famous Jomtien Beach. High-quality and durable furniture is provided for the resident's comfortability such as laminate entrance door with solid wood frame, safety glass on the balcony railing, European kitchen with built-in acrylic cabinets, European bathroom, built-in bed and closet, and wall-mounted air conditioners in every unit together with the distinctive facilities including a rooftop infinity-edge swimming pool, sky lounge, gym, sauna, playground, garden, and others.