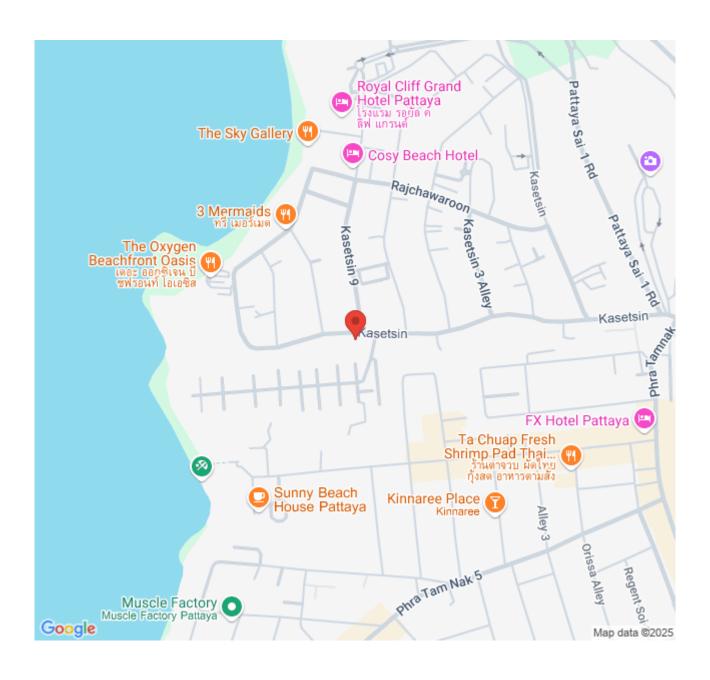

, also close to the famous Jomtien Beach. High-quality and durable furniture is provided for the resident's comfortability such as laminate entrance door with solid wood frame, safety glass on the balcony railing, European kitchen with built-in acrylic cabinets, European bathroom, built-in bed and closet, and wall-mounted air conditioners in every unit together with the distinctive facilities including a rooftop infinity-edge swimming pool, sky lounge, gym, sauna, playground, garden, and others.

#### Photo Gallery

















# **Property Details**

• Property Type: Condo

• Location: Pattaya, Pratamnak, Thailand

• Internal Area: 31.24m²

Land Area: 4000m²
Price: \$1,810,000

Bedrooms: 1Bathrooms: 1

## **Property Features**

- Security
- Gym
- Sauna
- Swimming Pool

#### Location