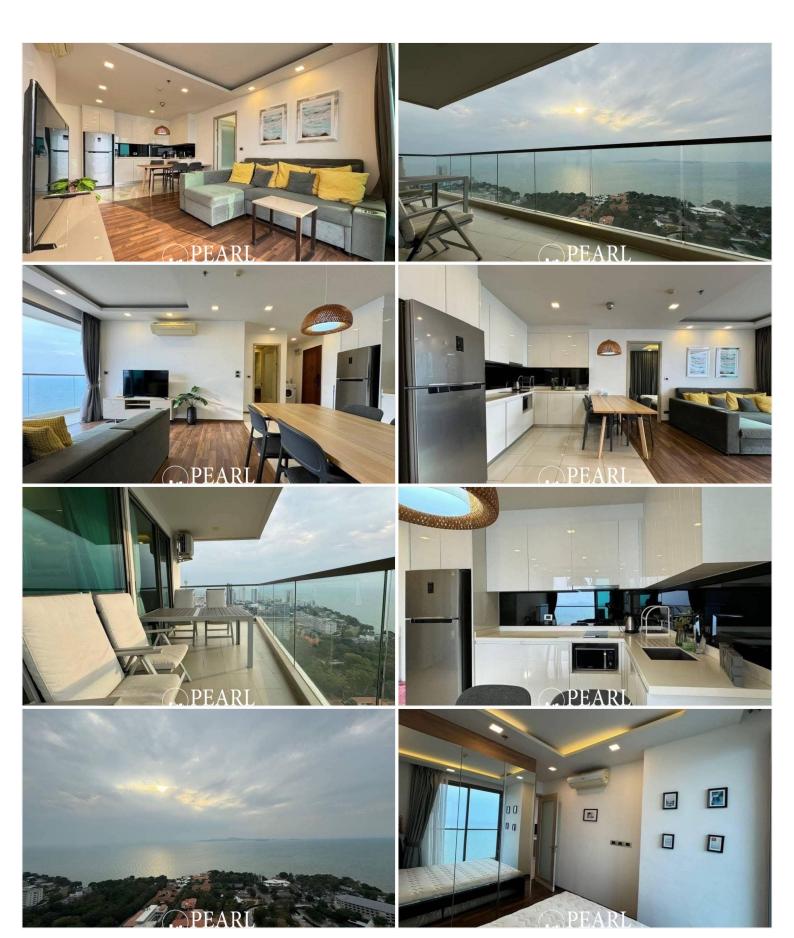

### Photo Gallery

Facilities:

Infinity pool on the rooftop

Sky Lounge

Fitness center

Sauna room

24-hour security system

Parking spaces

Wi-Fi