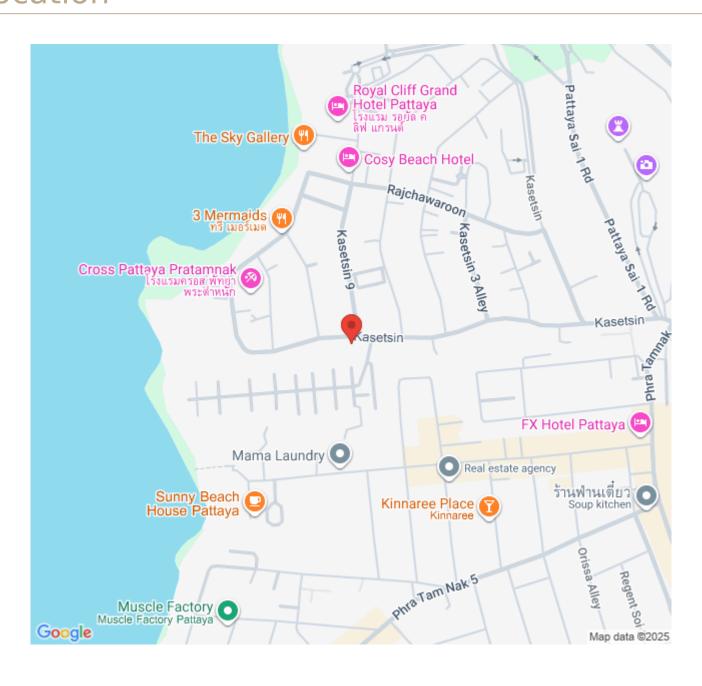

The project is located on Pratumnak Soi 1 Road, Nong Prue Subdistrict, Bang Lamung District, Chonburi Province, close to Jomtien Beach and other significant attractions.

#### Location