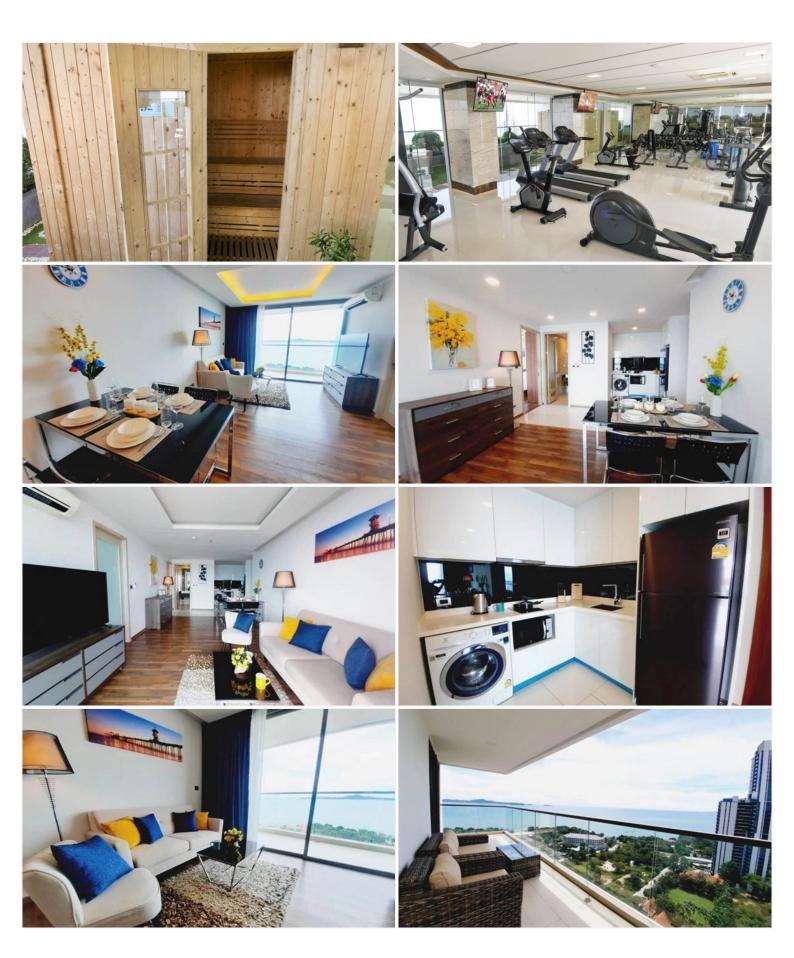

# **Property Description**

The ultimate luxury of a 30-story high-rise condominium with 474 residential units developed by Heights Holdings. It is located on Pratamnak Hill, a place with the calm atmosphere with 360 degrees of stunning sea and city views. The project is only 300 meters away from the beautiful Cozy Beach, also close to the famous Jomtien Beach. High-quality and durable furniture is provided for the resident's comfortability such as laminate entrance door with solid wood frame, safety glass on the balcony railing, European kitchen with built-in acrylic cabinets, European bathroom, built-in bed and closet, and wall-mounted air conditioners in every unit together with the distinctive facilities including a rooftop infinity-edge swimming pool, sky lounge, gym, sauna, playground, garden, and others.

### **Property Features**

- Security
- Gym
- Sauna
- Swimming Pool