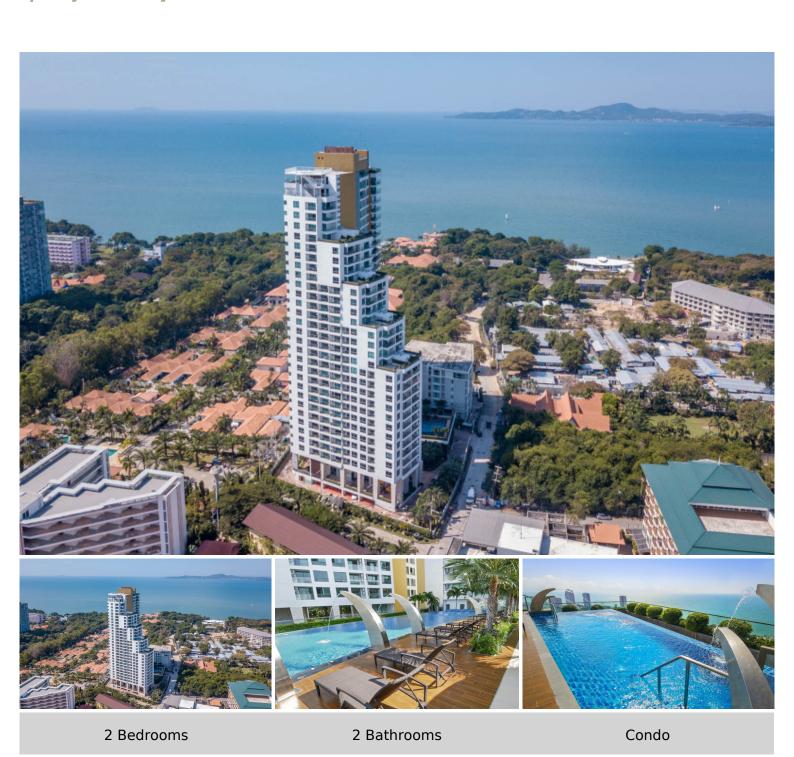

# The Peak Towers - 2 Bed 2 Bath Ocean View

Pattaya, Pratamnak, Thailand Reference: 6473

**\$4,720,000** 

# **Property Description**

The ultimate luxury of a 30-story high-rise condominium with 474 residential units developed by Heights Holdings. It is located on Pratamnak Hill, a place with the calm atmosphere with 360 degrees of stunning sea and city views. The project is only 300 meters away from the beautiful Cozy Beach, also close to the famous Jomtien Beach. High-quality and durable furniture is provided for the resident's comfortability such as laminate entrance door with solid wood frame, safety glass on the balcony railing, European kitchen with built-in acrylic cabinets, European bathroom, built-in bed and closet, and wall-mounted air conditioners in every unit together with the distinctive facilities including a rooftop infinity-edge swimming pool, sky lounge, gym, sauna, playground, garden, and others.

# **Property Details**

• Property Type: Condo

• Location: Pattaya, Pratamnak, Thailand

• Internal Area: 81.54m²

Land Area: 4000m²
Price: \$4,720,000

Bedrooms: 2Bathrooms: 2