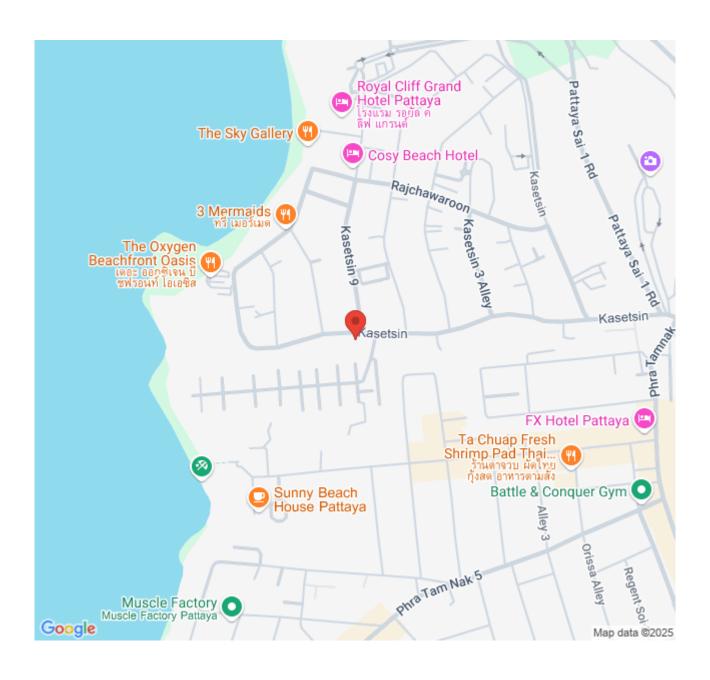

also close to the famous Jomtien Beach. High-quality and durable furniture is provided for the resident's comfortability such as laminate entrance door with solid wood frame, safety glass on the balcony railing, European kitchen with built-in acrylic cabinets, European bathroom, built-in bed and closet, and wall-mounted air conditioners in every unit together with the distinctive facilities including a rooftop infinity-edge swimming pool, sky lounge, gym, sauna, playground, garden, and others.

#### Photo Gallery

















# **Property Details**

• Property Type: Condo

• Location: Pattaya, Pratamnak, Thailand

• Internal Area: 81.54m²

Land Area: 4000m²
Price: \$4,720,000

Bedrooms: 2Bathrooms: 2

### **Property Features**

- Security
- Gym
- Sauna
- Swimming Pool

#### Location