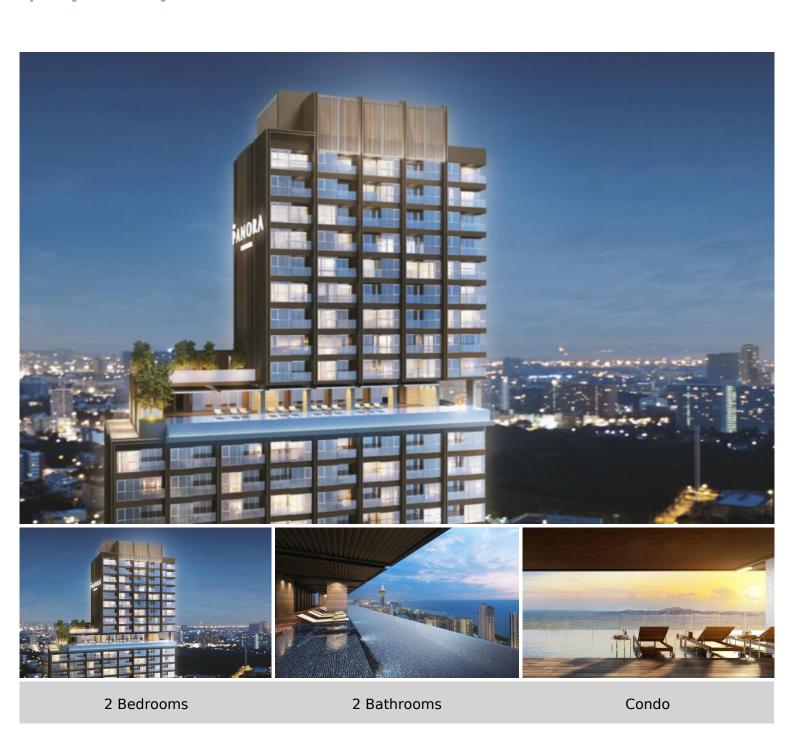

# **Property Description**

The Panora Condominium located in Pratamnak Soi 5, just 250 meters away from the beach and provides easy access to several hotspots in Pattaya, such as Walking Street, Bali Hai Pier, Pattaya View Point, Khao Phra Yai Temple, Central Festival Pattaya, and more. The facilities include two swimming pools, an open-air garden and relaxation zone, 24 hr. security, covered parking and fitness with a beautiful sea view. This 2 bedrooms 2 bathrooms situated on the 11th floor offering 69 sq.m of living space with a sea view and a big balcony. It comes fully furnished with a modern kitchen, dining area and living room. This unit is for sale in Foreign Name.

### **Property Details**

• Property Type: Condo

• Location: Pattaya, Pratamnak, Thailand

Internal Area: 69m²
Land Area: 69m²
Price: \$9,600,000

Bedrooms: 2Bathrooms: 2