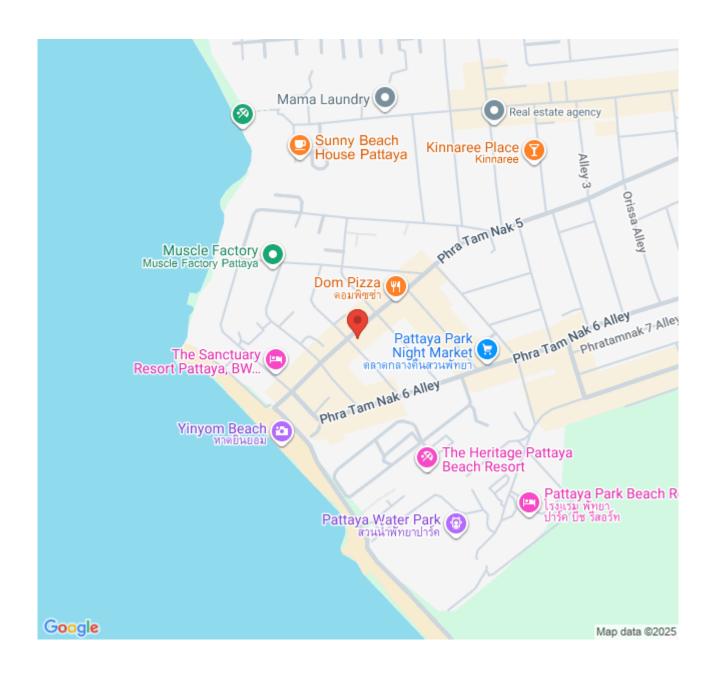

l Festival Pattaya, and more. The facilities include two swimming pools, an open-air garden and relaxation zone, 24 hr. security, covered parking and fitness with a beautiful sea view. This 2 bedrooms 2 bathrooms situated on the 11th floor offering 69 sq.m of living space with a sea view and a big balcony. It comes fully furnished with a modern kitchen, dining area and living room. This unit is for sale in Foreign Name.

# Photo Gallery





### **Property Details**

• Property Type: Condo

• Location: Pattaya, Pratamnak, Thailand

Internal Area: 69m²
Land Area: 69m²
Price: \$9,600,000

Bedrooms: 2Bathrooms: 2

### **Property Features**

- Security
- Gym
- Jacuzzi
- Sauna
- Swimming Pool
- Air Conditioning
- Balcony
- Car Park
- Electricity
- Alarm
- Children's Area
- Lift

#### Location