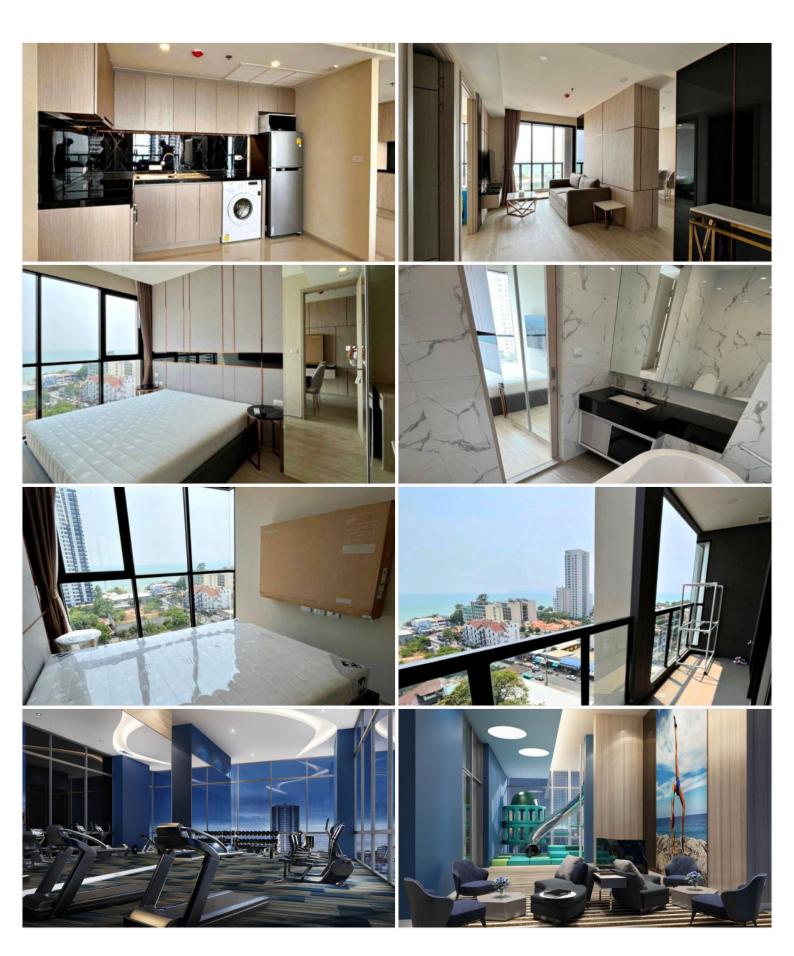

# **Property Description**

The Panora Condominium located in Pratamnak Soi 5, just 250 meters away from the beach and provides easy access to several hotspots in Pattaya, such as Walking Street, Bali Hai Pier, Pattaya View Point, Khao Phra Yai Temple, Central Festival Pattaya, and more. The facilities include two swimming pools, an open-air garden and relaxation zone, 24 hr. security, covered parking and fitness with a beautiful sea view. This 2 bedrooms 2 bathrooms situated on the 11th floor offering 69 sq.m of living space with a sea view and a big balcony. It comes fully furnished with a modern kitchen, dining area and living room. This unit is for sale in Foreign Name.

### **Property Features**

- Security
- Gym
- Jacuzzi
- Sauna
- Swimming Pool
- Air Conditioning
- Balcony
- Car Park
- Electricity
- Alarm
- Children's Area
- Lift