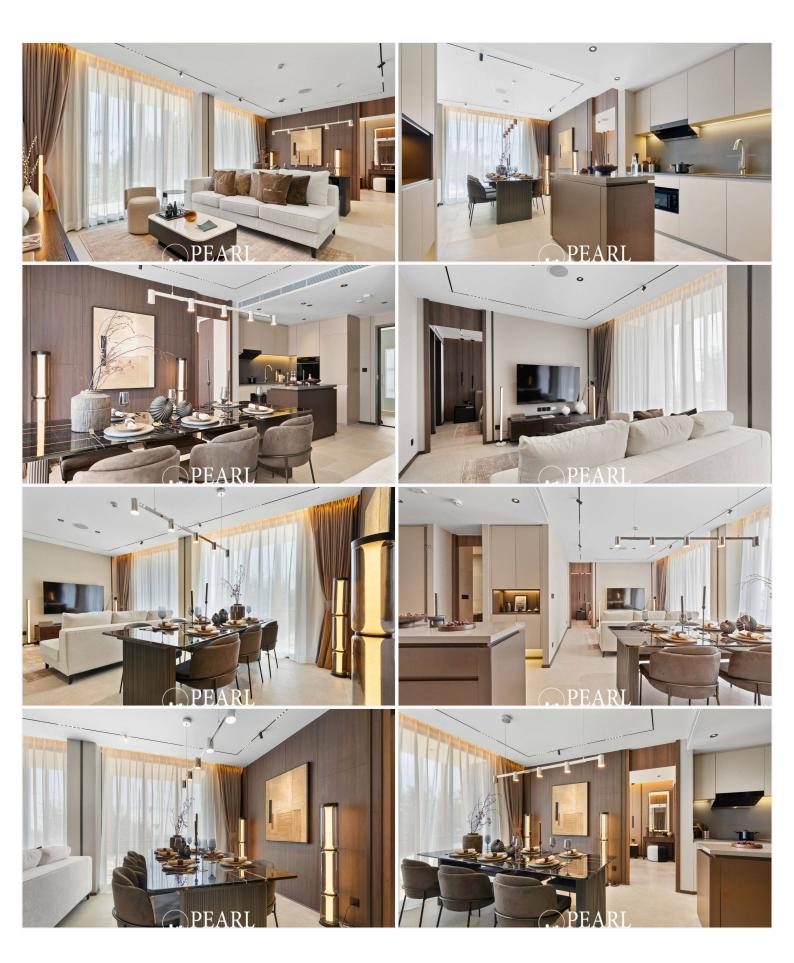

#### **Elegant Residences**

This contemporary high-rise features a range of thoughtfully designed units, including studios, 1-bedroom, 2-bedroom, and 3-bedroom apartments. Floor-to-ceiling windows fill each home with natural light and offer stunning views of the ocean and lush surroundings.

#### **Exclusive Amenities**

The Panora Estuaria offers a host of luxurious amenities, including a rooftop infinity pool, a state-of-the-art fitness center, landscaped gardens, and a children's play area. Additional features include a sauna, multipurpose room, 24-hour security, ample parking, and high-speed elevators.

## Photo Gallery