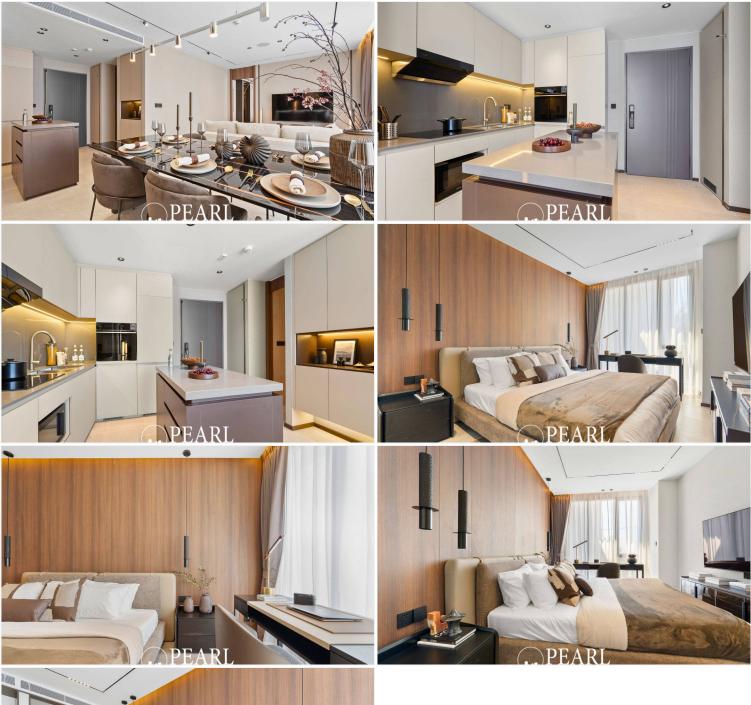

#### **Elegant Residences**

This contemporary high-rise features a range of thoughtfully designed units, including studios, 1-bedroom, 2-bedroom, and 3-bedroom apartments. Floor-to-ceiling windows fill each home with natural light and offer stunning views of the ocean and lush surroundings.

#### **Exclusive Amenities**

The Panora Estuaria offers a host of luxurious amenities, including a rooftop infinity pool, a state-of-the-art fitness center, landscaped gardens, and a children's play area. Additional features include a sauna, multipurpose room, 24-hour security, ample parking, and high-speed elevators.

## Photo Gallery