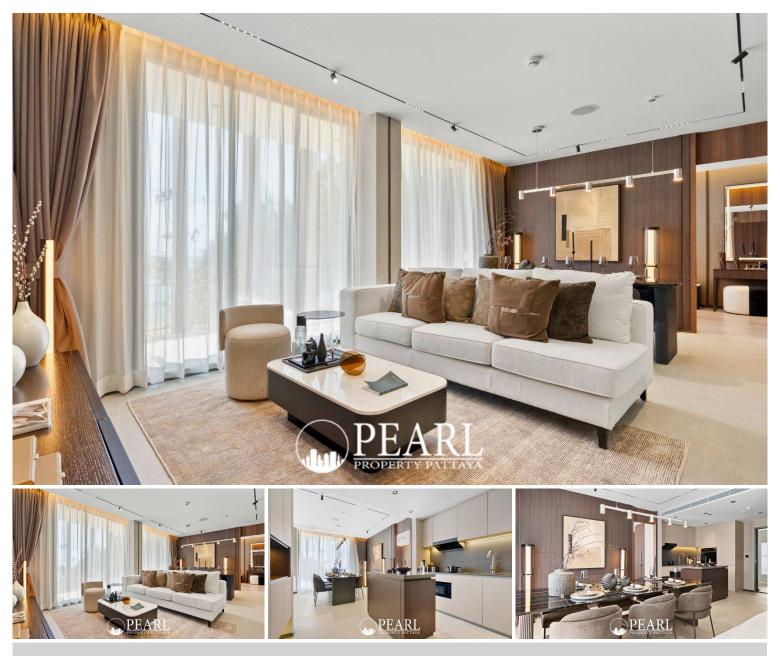

## **Property Description**

Welcome to The Panora Estuaria - Luxury Coastal Living in Na Jomtien, Pattaya

Experience the ultimate in coastal luxury at The Panora Estuaria, an exclusive condo development nestled in the serene neighborhood of Na Jomtien, Pattaya. Offering breathtaking sea views, sophisticated design, and world-class amenities, The Panora Estuaria is the perfect blend of tranquility and convenience.

#### **Elegant Residences**

This contemporary high-rise features a range of thoughtfully designed units, including studios, 1-bedroom, 2-bedroom, and 3-bedroom apartments. Floor-to-ceiling windows fill each home with natural light and offer stunning views of the ocean and lush surroundings.

#### **Exclusive Amenities**

The Panora Estuaria offers a host of luxurious amenities, including a rooftop infinity pool, a state-of-the-art fitness center, landscaped gardens, and a children's play area. Additional features include a sauna, multipurpose room, 24-hour security, ample parking, and high-speed elevators.

## Photo Gallery