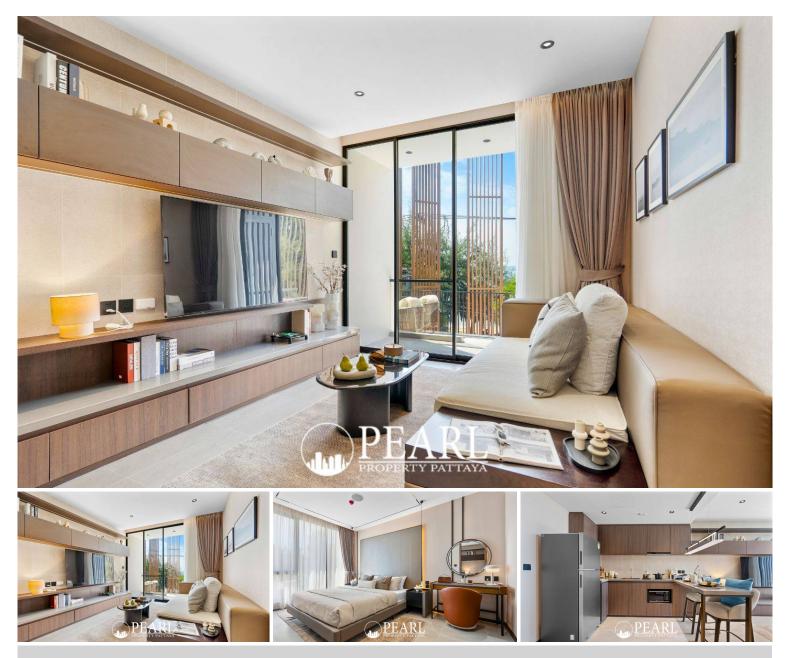

## Photo Gallery

#### **Elegant Residences**

This contemporary high-rise features a range of thoughtfully designed units, including studios, 1-bedroom, 2-bedroom, and 3-bedroom apartments. Floor-to-ceiling windows fill each home with natural light and offer stunning views of the ocean and lush surroundings.

#### **Exclusive Amenities**

The Panora Estuaria offers a host of luxurious amenities, including a rooftop infinity pool, a state-of-the-art fitness center, landscaped gardens, and a children's play area. Additional features include a sauna, multipurpose room, 24-hour security, ample parking, and high-speed elevators.