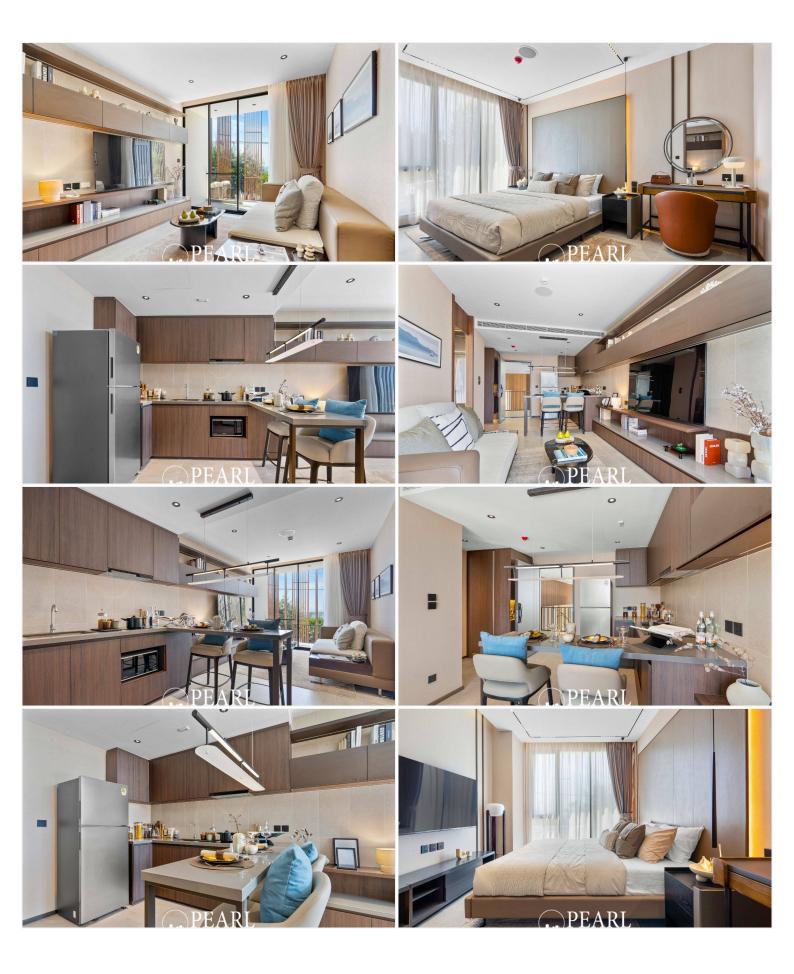

## Photo Gallery

#### **Elegant Residences**

This contemporary high-rise features a range of thoughtfully designed units, including studios, 1-bedroom, 2-bedroom, and 3-bedroom apartments. Floor-to-ceiling windows fill each home with natural light and offer stunning views of the ocean and lush surroundings.

#### **Exclusive Amenities**

The Panora Estuaria offers a host of luxurious amenities, including a rooftop infinity pool, a state-of-the-art fitness center, landscaped gardens, and a children's play area. Additional features include a sauna, multipurpose room, 24-hour security, ample parking, and high-speed elevators.