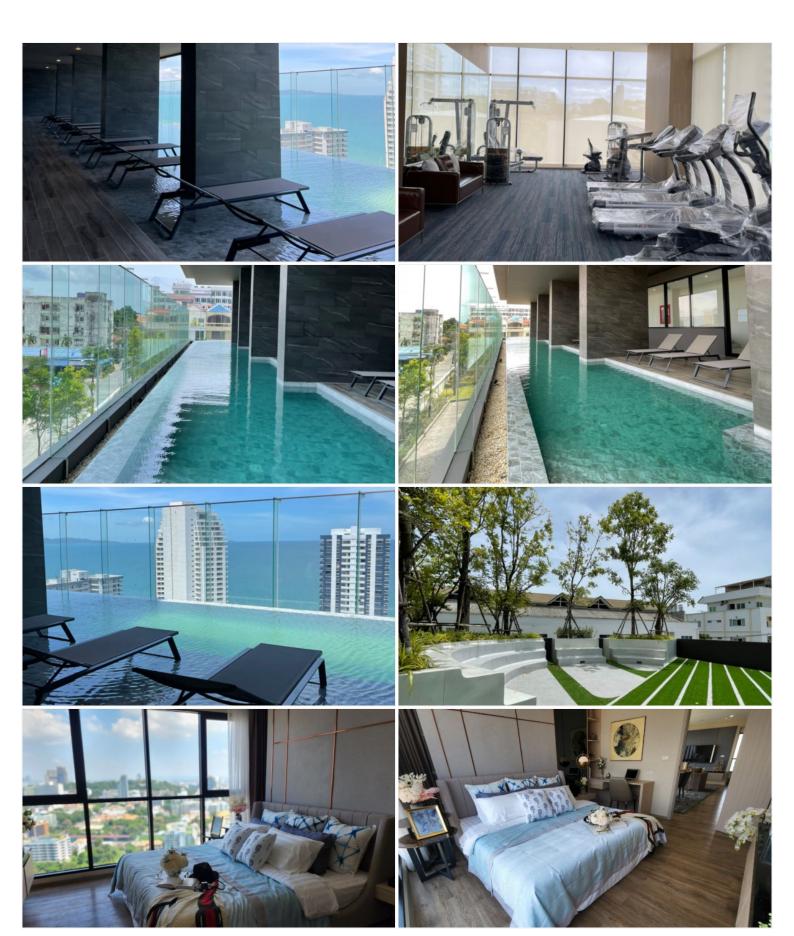

## **Property Description**

Harmonious living on 2 sides between Pattaya city and the sea is the concept of the Panora project. Seaview panoramic vision combined with conceptual design implementing pattern as a key element to achieve luxurious living at its finest. The definition of an impressive prize possession investment. Liv luxuriously by the sea in the heart of Pratamnak Hill. The project consists of 38 floors, and 327 units ranging from studio to two-bedroom types. The complete set of project facilities includes a swimming pool on the 4th floor, an infinity sky pool on the 29th floor, a sky garden, fitness, sauna, kid's room, sunken blue, and sunken green. Its location is only 250 meters from the beach and easily accessible to various places in Pattaya such as Walking Street, Bali Hai Pier, Pattaya View Point, Khao Phra Yai Temple, Central Festival Pattaya, and other places.

### Photo Gallery