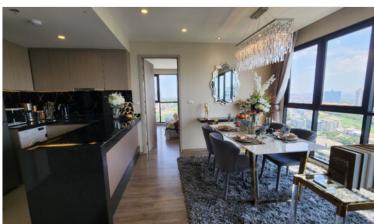

oject. Seaview panoramic vision combined with conceptual design implementing pattern as a key element to achieve luxurious living at its finest. The definition of an impressive prize possession investment. Liv luxuriously by the sea in the heart of Pratamnak Hill. The project consists of 38 floors, and 327 units ranging from studio to two-bedroom types. The complete set of project facilities includes a swimming pool on the 4th floor, an infinity sky pool on the 29th floor, a sky garden, fitness, sauna, kid's room, sunken blue, and sunken green. Its location is only 250 meters from the beach and easily accessible to various places in Pattaya such as Walking Street, Bali Hai Pier, Pattaya View Point, Khao Phra Yai Temple, Central Festival Pattaya, and other places.

### Photo Gallery











# **Property Details**

• Property Type: Condo

• Location: Pattaya, Pratamnak, Thailand

Internal Area: 70.68m²
Land Area: 24160m²
Price: \$13,077,800

Bedrooms: 2Bathrooms: 2

### **Property Features**

- Security
- Gym
- Jacuzzi
- Sauna
- Swimming Pool
- Air Conditioning
- Balcony
- Car Park
- Electricity
- Integral Kitchen
- Alarm
- Children's Area
- Concierge
- Guardhouse
- Lift
- Office
- Roof Garden

#### Location