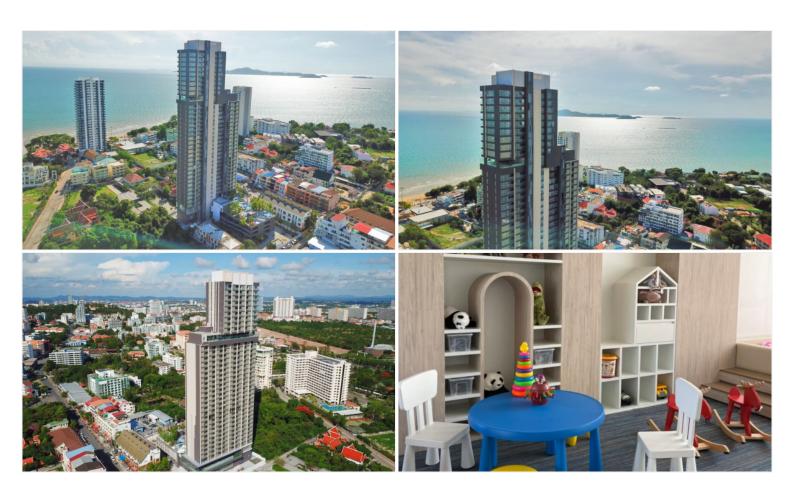

## **Property Description**

Harmonious living on 2 sides between Pattaya city and the sea is the concept of the Panora project. Seaview panoramic vision combined with conceptual design implementing pattern as a key element to achieve luxurious living at its finest. The definition of an impressive prize possession investment. Liv luxuriously by the sea in the heart of Pratamnak Hill. The project consists of 38 floors, and 327 units ranging from studio to two-bedroom types. The complete set of project facilities includes a swimming pool on the 4th floor, an infinity sky pool on the 29th floor, a sky garden, fitness, sauna, kid's room, sunken blue, and sunken green. Its location is only 250 meters from the beach and easily accessible to various places in Pattaya such as Walking Street, Bali Hai Pier, Pattaya View Point, Khao Phra Yai Temple, Central Festival Pattaya, and other places.

### Photo Gallery