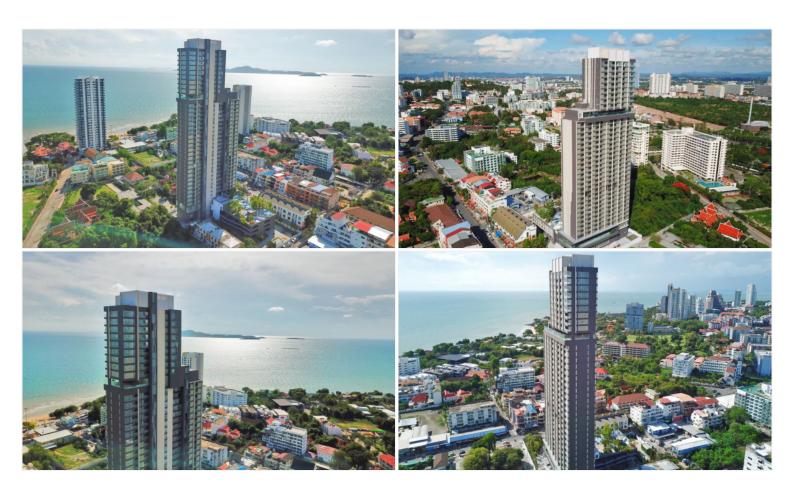

## **Property Description**

A uniquely designed ultra-luxurious condominium that offers a brand new experience of Panoramic Lifestyle in Phra Tamnak. The Panora offers an experience of true elegance with seaview panoramic vision and luxurious living. It consists of 38 floors, 327 units ranging from studio to two-bedroom types. Its location is only 250 meters from the beach and easily accessible to various places in Pattaya such as Walking Street, Bali Hai Pier, Viewpoint, Khao Phra Yai Temple, Central Festival Pattaya, and other places. Project facilities are a swimming pool, infinity sky pool, sky garden, fitness, sauna, kid room, sunken blue and sunken green.