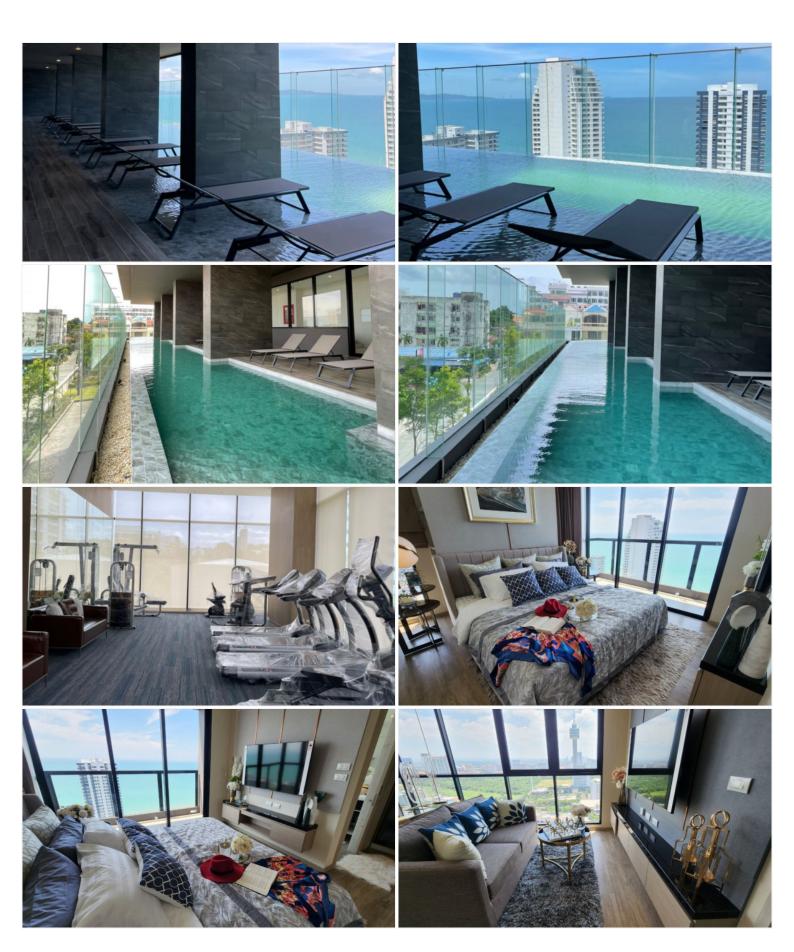

## **Property Description**

A uniquely designed ultra-luxurious condominium that offers a brand new experience of Panoramic Lifestyle in Phra Tamnak. The Panora offers an experience of true elegance with seaview panoramic vision and luxurious living. It consists of 38 floors, 327 units ranging from studio to two-bedroom types. Its location is only 250 meters from the beach and easily accessible to various places in Pattaya such as Walking Street, Bali Hai Pier, Viewpoint, Khao Phra Yai Temple, Central Festival Pattaya, and other places. Project facilities are a swimming pool, infinity sky pool, sky garden, fitness, sauna, kid room, sunken blue and sunken green.

#### **Property Features**

- Security
- Gym
- Jacuzzi
- Sauna
- Swimming Pool
- Air Conditioning
- Balcony
- Car Park
- Electricity
- Integral Kitchen
- Alarm
- Children's Area
- Concierge
- Guardhouse
- Lift
- Office
- Roof Garden