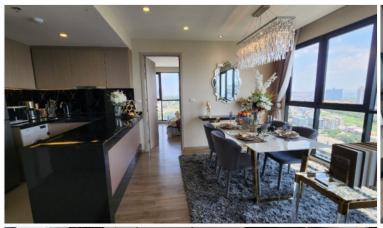

## **Property Details**

• Property Type: Condo

• Location: Pattaya, Pratamnak, Thailand

Internal Area: 69.70m²
Land Area: 24160m²
Price: \$11,576,700

Bedrooms: 2Bathrooms: 2