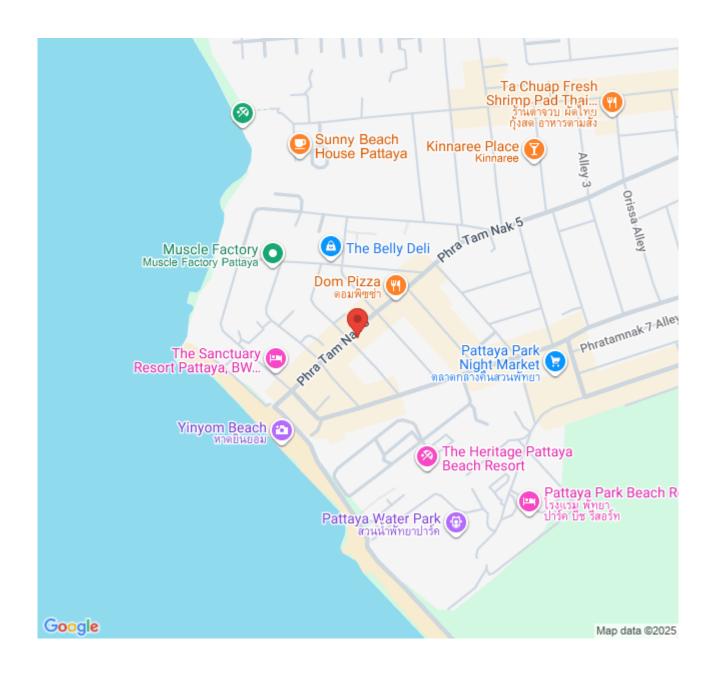

floor, an infinity sky pool on the 29th floor, a sky garden, fitness, sauna, kid's room, sunken blue, and sunken green. Its location is only 250 meters from the beach and easily accessible to various places in Pattaya such as Walking Street, Bali Hai Pier, Pattaya View Point, Khao Phra Yai Temple, Central Festival Pattaya, and other places.

### Photo Gallery











## **Property Details**

• Property Type: Condo

• Location: Pattaya, Pratamnak, Thailand

Internal Area: 35.78m²
Land Area: 24160m²
Price: \$6,989,300

Bedrooms: 1Bathrooms: 1

### **Property Features**

- Air Conditioning
- Alarm
- Balcony
- Car Park
- Children's Area
- Concierge
- Electricity
- Guardhouse
- Gym
- Integral Kitchen
- Jacuzzi
- Lift
- Office
- Roof Garden
- Sauna
- Security
- Swimming Pool

#### Location