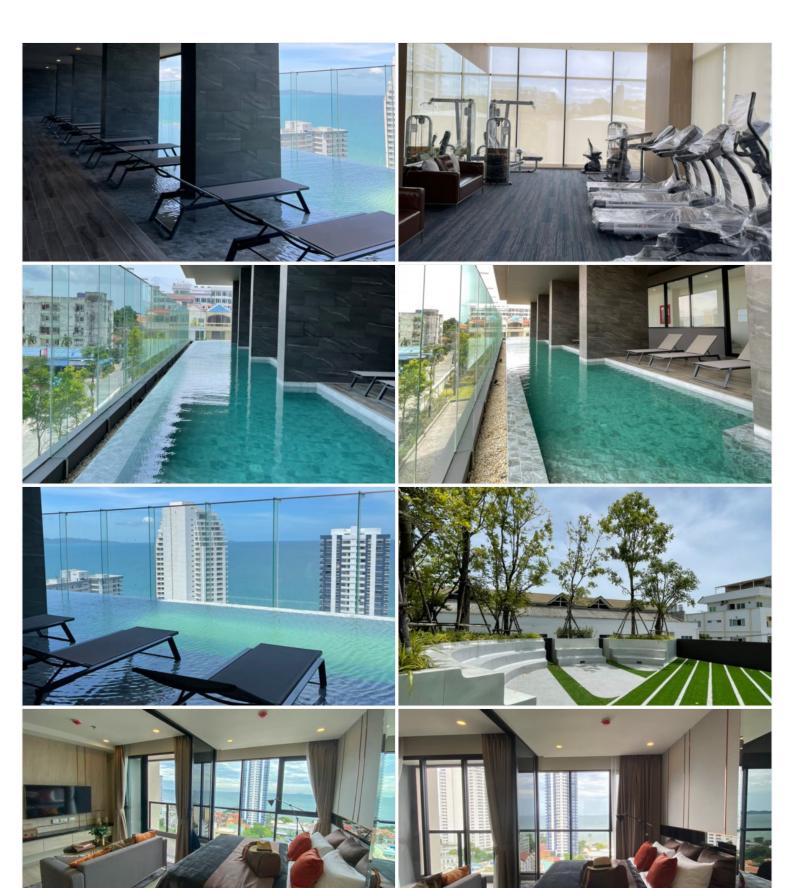

## **Property Description**

Harmonious living on 2 sides between Pattaya city and the sea is the concept of the Panora project. Seaview panoramic vision combined with conceptual design implementing pattern as a key element to achieve luxurious living at its finest. The definition of an impressive prize possession investment. Liv luxuriously by the sea in the heart of Pratamnak Hill. The project consists of 38 floors, and 327 units ranging from studio to two-bedroom types. The complete set of project facilities includes a swimming pool on the 4th floor, an infinity sky pool on the 29th floor, a sky garden, fitness, sauna, kid's room, sunken blue, and sunken green. Its location is only 250 meters from the beach and easily accessible to various places in Pattaya such as Walking Street, Bali Hai Pier, Pattaya View Point, Khao Phra Yai Temple, Central Festival Pattaya, and other places.

### Photo Gallery

### **Property Features**

- Air Conditioning
- Alarm
- Balcony
- Car Park
- Children's Area
- Concierge
- Electricity
- Guardhouse
- Gym
- Integral Kitchen
- Jacuzzi
- Lift
- Office
- Roof Garden
- Sauna
- Security
- Swimming Pool