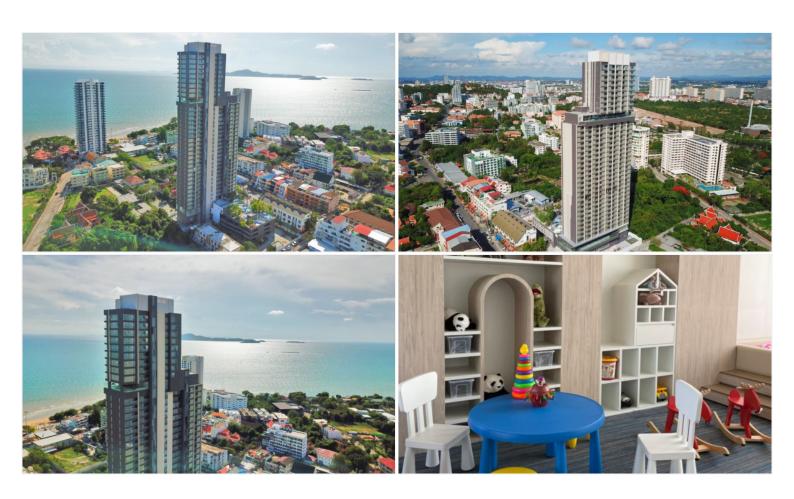

## **Property Description**

Harmonious living on 2 sides between Pattaya city and the sea is the concept of the Panora project. Seaview panoramic vision combined with conceptual design implementing pattern as a key element to achieve luxurious living at its finest. The definition of an impressive prize possession investment. Liv luxuriously by the sea in the heart of Pratamnak Hill. The project consists of 38 floors, and 327 units ranging from studio to two-bedroom types. The complete set of project facilities includes a swimming pool on the 4th floor, an infinity sky pool on the 29th floor, a sky garden, fitness, sauna, kid's room, sunken blue, and sunken green. Its location is only 250 meters from the beach and easily accessible to various places in Pattaya such as Walking Street, Bali Hai Pier, Pattaya View Point, Khao Phra Yai Temple, Central Festival Pattaya, and other places.

### Photo Gallery